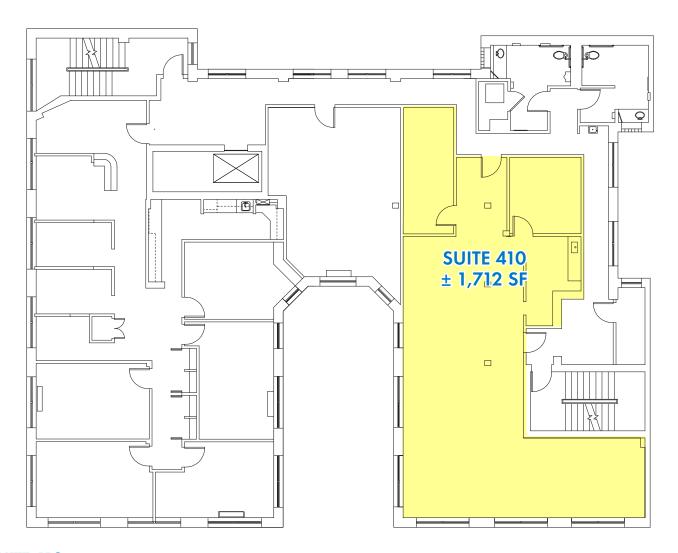

# FLOOR PLANS

## FOURTH FLOOR PLAN

### **SUITE 410**

- Open Floor Plan
- Two Privates
- Abundant Light

For more information or a property tour, please contact:

**DUANE LINK** 

503.225.8465

DuaneL@norris-stevens.com

815 SW 2nd Avenue | Portland OR 97204