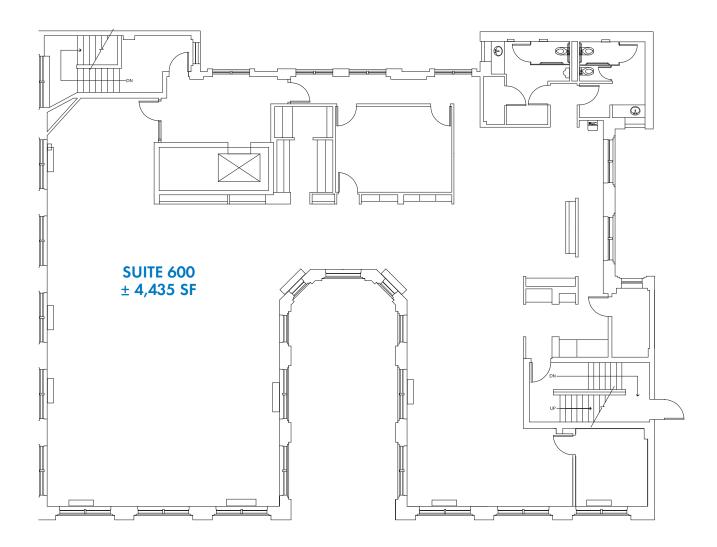

# FLOOR PLANS

## SIXTH FLOOR PLAN

### **SUITE 600**

- Entire Top Floor
- **Great Views**
- Private Offices
- Great Open Space
- Conference Room
- Kitchenette with Sink

For more information or a property tour, please contact:

Information contained herein has been obtained from others and considered