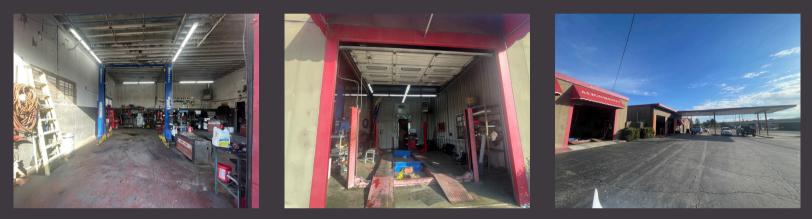

#### **Property Summary**

This 3,908 SF auto repair facility offers a prime opportunity for an owner-user in a highvisibility suburban location. Perfect for automotive services or other commercial uses.

The property features:

- 345' of frontage on 11th Street with two curb cuts
- Built in 1960, metal construction
- 1 exterior dock
- 5 surface parking spaces (1.28 per 1,000 SF)
- 0.46 acres (19,837 SF), zoned CS (Commercial Services)