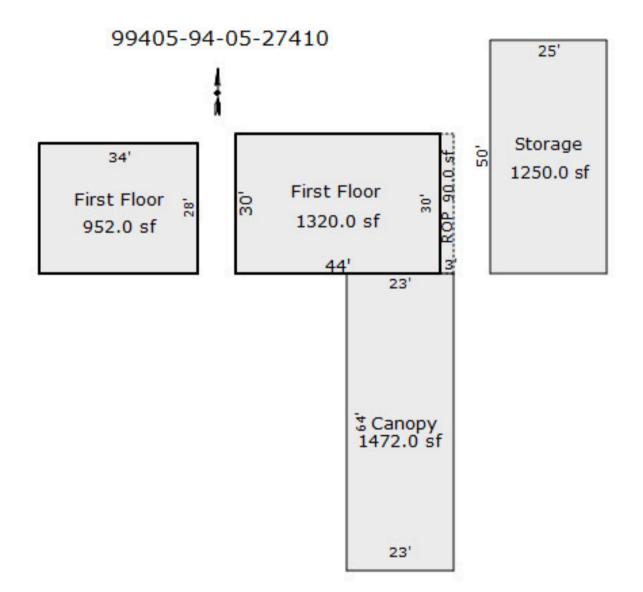

### Site Plan

The property features:

- 345' of frontage on 11th Street with two curb cuts
- Built in 1960, metal construction
- 1 exterior dock
- 5 surface parking spaces (1.28 per 1,000 SF)
- 0.46 acres (19,837 SF), zoned CS (Commercial Services)