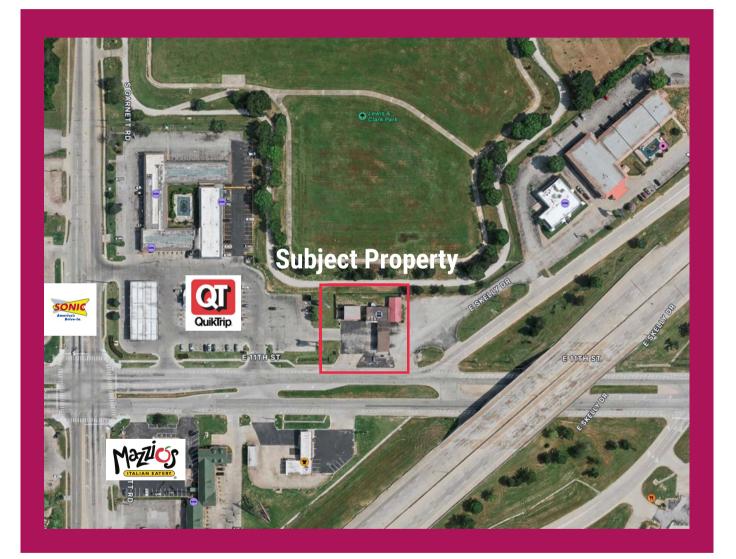

cility offers a prime opportunity for an owner-user in a highvisibility suburban location. Perfect for automotive services or other commercial uses.

The property features:

- 345' of frontage on 11th Street with two curb cuts
- Built in 1960, metal construction
- 1 exterior dock
- 5 surface parking spaces (1.28 per 1,000 SF)
- 0.46 acres (19,837 SF), zoned CS (Commercial Services)

Contact us today to learn more or schedule a tour!



#### Hannah Altom

Commercial Properties Associate 918-845-5655

hannah@corprealtyadvisors.com

### 11339 E 11th St

CRA

**Retail Auto Repair Facility** 

### Site Plan





#### Hannah Altom

Commercial Properties Associate 918-845-5655

hannah @ corpreal ty advisors.com

## 11339 E 11th St

CRA

**Retail Auto Repair Facility** 

### **Subject Property**





#### Hannah Altom

Commercial Properties Associate 918-845-5655

hannah@corprealtyadvisors.com