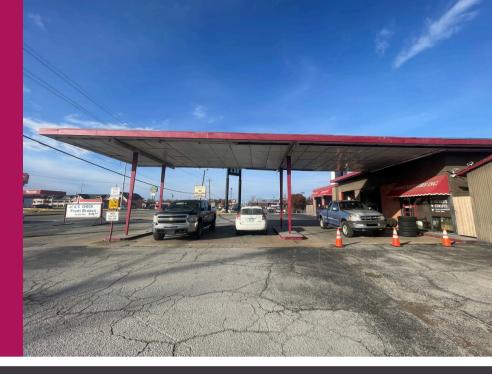

#### **Property Summary**

This 3,908 SF auto repair facility offers a prime opportunity for an owner-user in a highvisibility suburban location. Perfect for automotive services or other commercial uses.

The property features:

- 345' of frontage on 11th Street with two curb cuts
- Built in 1960, metal construction
- 1 exterior dock
- 5 surface parking spaces (1.28 per 1,000 SF)
- 0.46 acres (19,837 SF), zoned CS (Commercial Services)