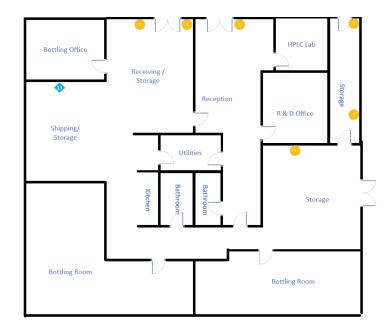

#### **PROPERTY OVERVIEW**

| List Price:     | \$625,000                   |
|-----------------|-----------------------------|
| Building Size:  | 3,355 SF                    |
| Power:          | 200A / 3 Phase / 120 - 208V |
| Property Taxes: | \$12,350 (2023)             |
| YOC:            | 1997                        |

#### **PROPERTY FEATURES**

- Located in the Floyd Hill Business Park
- GMP food manufacturing space
- Flexible Zoning
- Ample parking for employees and visitors
- kitchenette

For more information, please contact: