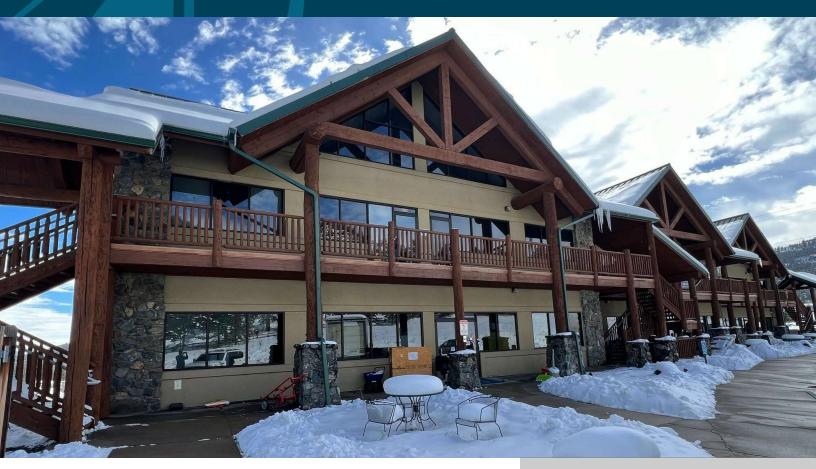

### **FOR SALE**

35715 U.S. HIGHWAY 40 UNIT D203 - D204 EVERGREEN, CO 80439

### **R&D Flex Commercial Condo**

#### **PROPERTY FEATURES**

- Located in the Floyd Hill Business Park
- GMP food manufacturing space
- Flexible Zoning
- Ample parking for employees and visitors
- kitchenette

For more information, please contact: