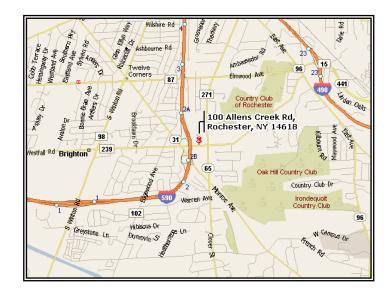

Signage throughout The Park Welcomes tenants and visitors

Sculptural Park benches add beauty and comfort to The Park.

The Park at Allens Creek is conveniently situated on Allens Creek Road at the intersection of I-590 and Monroe Avenue, in the Town of Brighton. It is located minutes from downtown Rochester, the Greater Rochester International Airport, restaurants, stores, and surrounding suburbs.