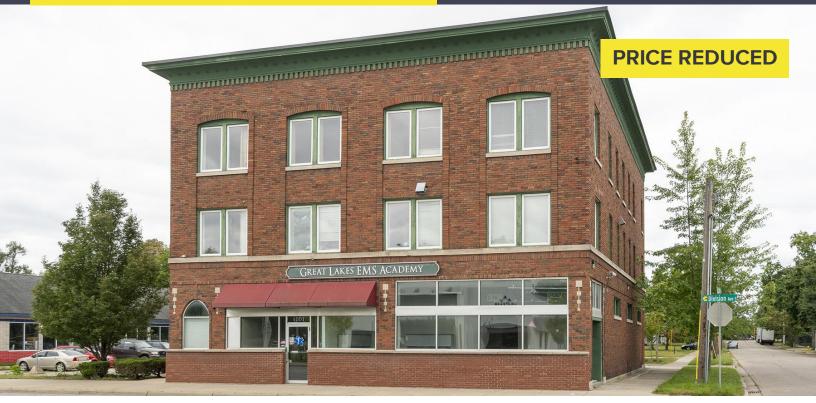

### 1001 DIVISION AVENUE S. GRAND RAPIDS, MICHIGAN

OFFICE FOR SALE 9,696 Square Feet Available

### 3-STORY OFFICE BUILDING

#### **PROPERTY FEATURES**

- 9,696 total building square feet
- 0.57 acre corner location
- 9' 10' Ceilings
- Zoned TN-TBA
- Built in 1930; Remodeled in 2009
- Sale Price: \$1,000,000 \$997,000 (\$102.83/sf)

**Comments:** Built in 1930 and renovated in the 2009, this building has ample parking and great frontage on busy division avenue. Building sits on just over half an acre. The TN-TBA zoning allows for many potential uses including live-work facility, multi-family, community center, medical, rehab facilities, churches, schools and much more. Building has been approved for cannabis testing facility / secure transport facility. Building also sits within the SouthTown corridor improvement authority development plan. Buyer/tenant to verify all facts.