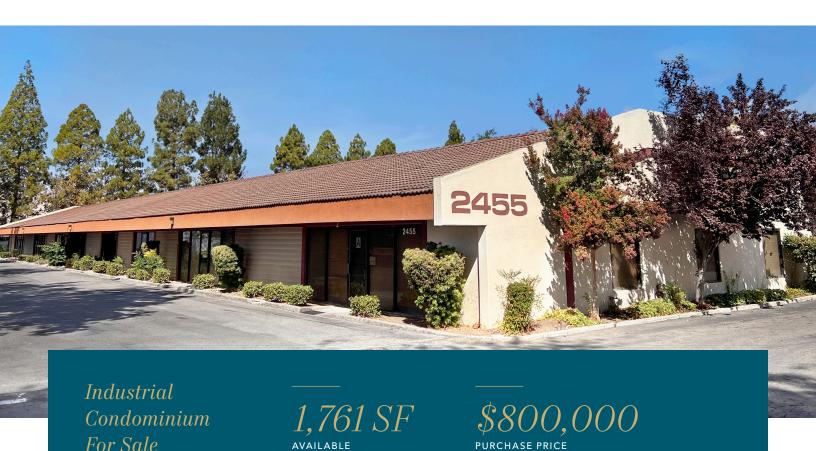

# 2455 AUTUMNVALE DR

25% office

Croot from way access

75% warehouse

Great freeway access

14' 7" clear height

Close to Milpitas Bart station

One 10' x 10' grade level door