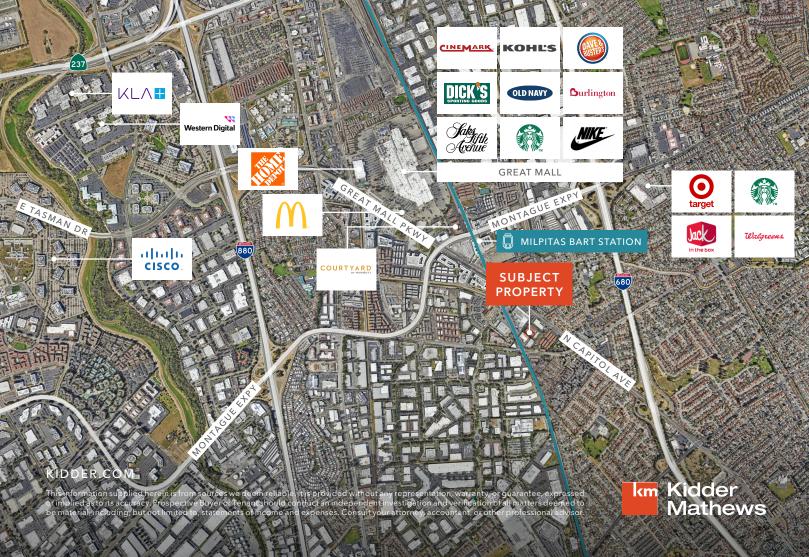

# 2455 AUTUMNVALE DR

25% office

Croot from way access

75% warehouse

Great freeway access

14' 7" clear height

Close to Milpitas Bart station

One 10' x 10' grade level door

## KIDDER.COM

This information supplied herein is from sources we deem reliable. It is provided without any representation, warranty, or guarantee, expressed or implied as to its accuracy. Prospective Buyer or Tenant should conduct an independent investigation and verification of all matters deemed to be material, including, but not limited to, statements of income and expenses. Consult your attorney, accountant, or other professional advisor.