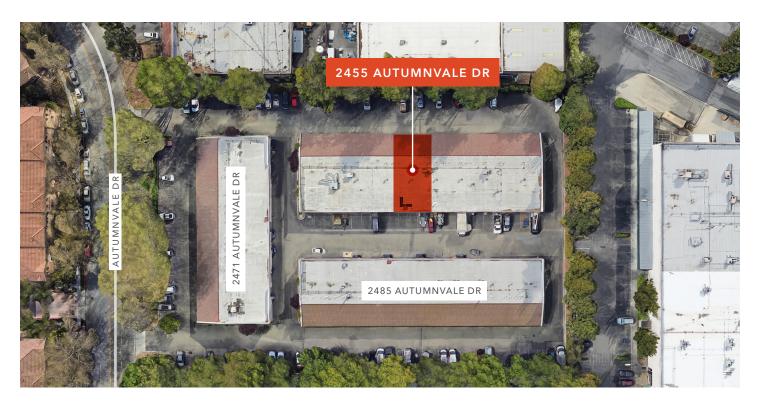

# 2455 AUTUMNVALE DR

25% office

Croot from way access

75% warehouse

Great freeway access

14' 7" clear height

Close to Milpitas Bart station

One 10' x 10' grade level door