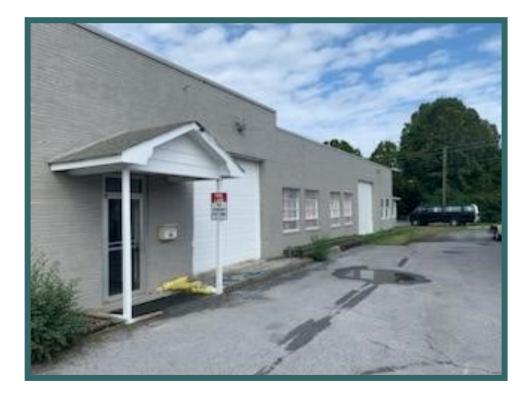

# **Exterior Photos**

# \$1,695,000

 APPLE

 DLIMME CREEK

 G35-5552

- 11,000 SF of Building on 1.33 Acres
- Large Parking Lot
- Security System with Cameras
- Well-Maintained Property
- High Visibility/Traffic Location
- Potential for Owner Financing up to \$500,000
- Appointment with Lister
- Currently operating as a daycare center. They are relocating