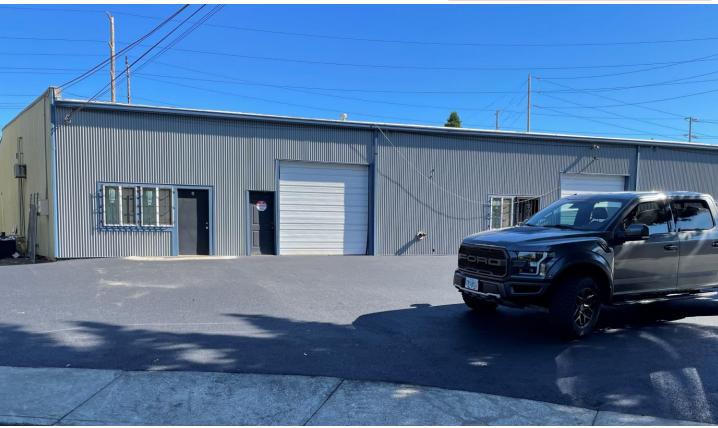

## **PROPERTY HIGHLIGHTS**

- 18,800 SF building, centrally located in Gresham between Burnside and Powell, easy access to Gresham's commercial core
- Directly next to MAX Light Rail Line
- Ample space can be made available to an owner/user to occupy more than 50% for SBA approval
- Sale price: \$2,650,000