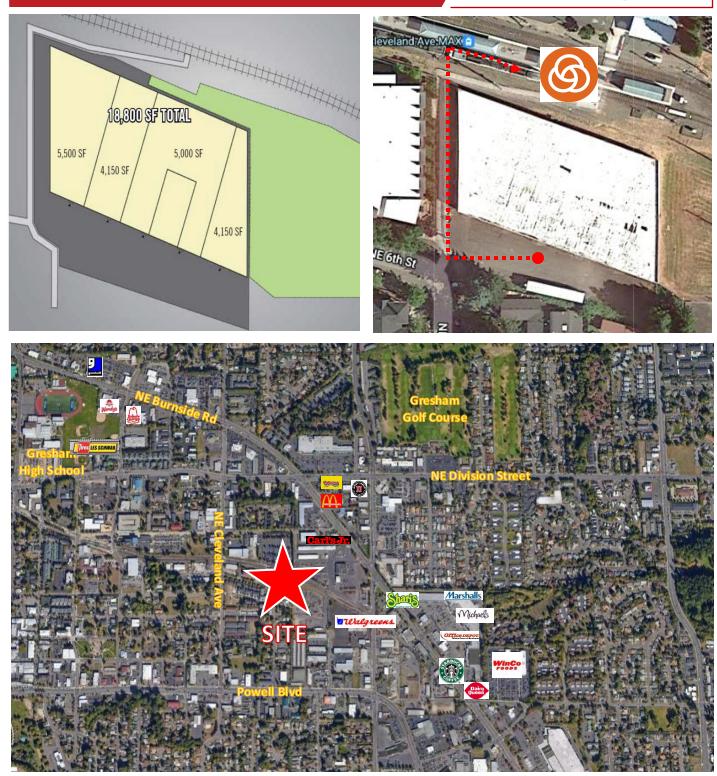

## **PROPERTY HIGHLIGHTS**

- 18,800 SF building, centrally located in Gresham between Burnside and Powell, easy access to Gresham's commercial core
- Directly next to MAX Light Rail Line
- Ample space can be made available to an owner/user to occupy more than 50% for SBA approval
- Sale price: \$2,650,000