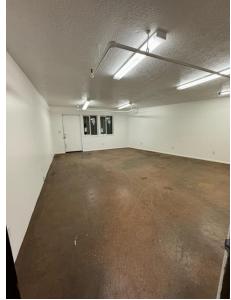

## **PROPERTY HIGHLIGHTS**

- 18,800 SF building, centrally located in Gresham between Burnside and Powell, easy access to Gresham's commercial core
- Directly next to MAX Light Rail Line
- Ample space can be made available to an owner/user to occupy more than 50% for SBA approval
- Sale price: \$2,650,000