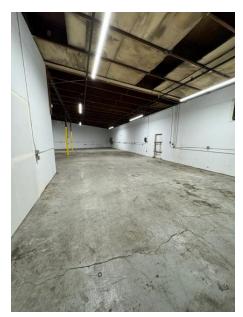

## **PROPERTY HIGHLIGHTS**

- 18,800 SF building, centrally located in Gresham between Burnside and Powell, easy access to Gresham's commercial core
- Directly next to MAX Light Rail Line
- Ample space can be made available to an owner/user to occupy more than 50% for SBA approval
- Sale price: \$2,650,000