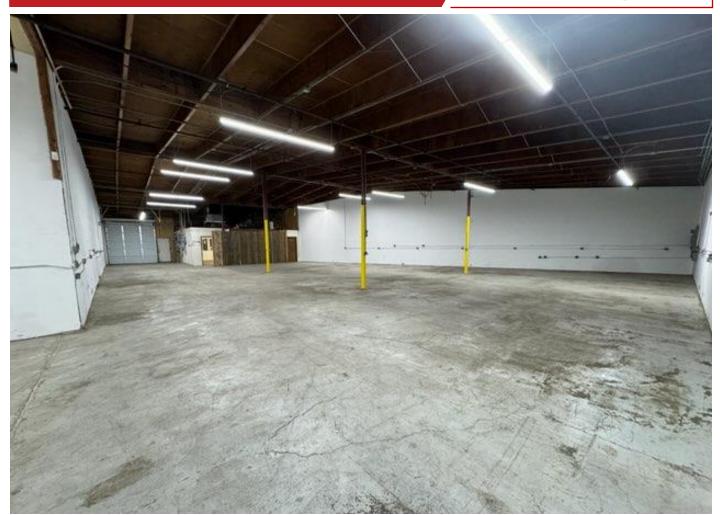

## **PROPERTY HIGHLIGHTS**

- 18,800 SF building, centrally located in Gresham between Burnside and Powell, easy access to Gresham's commercial core
- Directly next to MAX Light Rail Line
- Ample space can be made available to an owner/user to occupy more than 50% for SBA approval
- Sale price: \$2,650,000