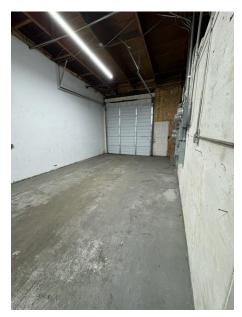

## **PROPERTY HIGHLIGHTS**

- 18,800 SF building, centrally located in Gresham between Burnside and Powell, easy access to Gresham's commercial core
- Directly next to MAX Light Rail Line
- Ample space can be made available to an owner/user to occupy more than 50% for SBA approval
- Sale price: \$2,650,000