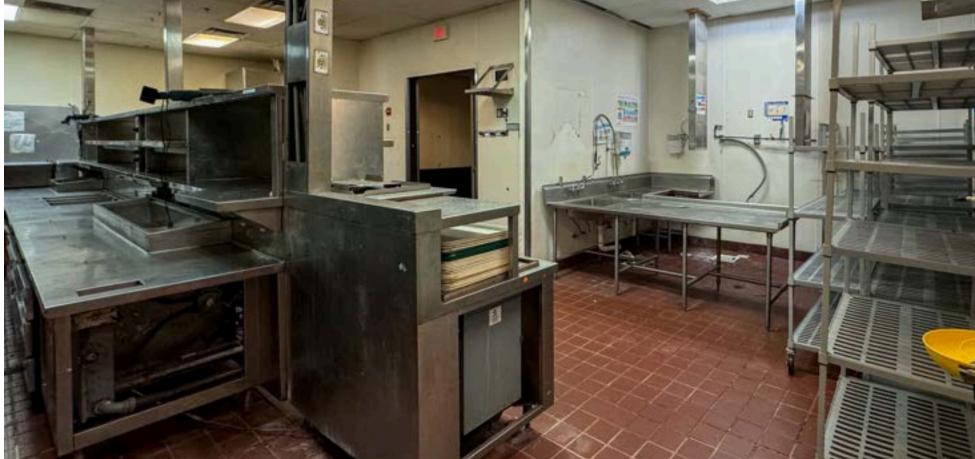

#### **Buildout Remaining**

Second Generation TGI Friday's Full-Service Restaurant & Bar

**Lease Price** 

**Upon Request** 

The property's existing restaurant and bar layout provides a solid foundation for potential tenants, whether they are established F&B chains or independent restaurateurs and hospitality groups. Additionally, medical and dry retail uses are permitted, making this property a versatile option for a variety of businesses. Note: <u>family-entertainment Uses</u> (such as Arcades/Bowling/Minigolf/etc) <u>are not permitted.</u>