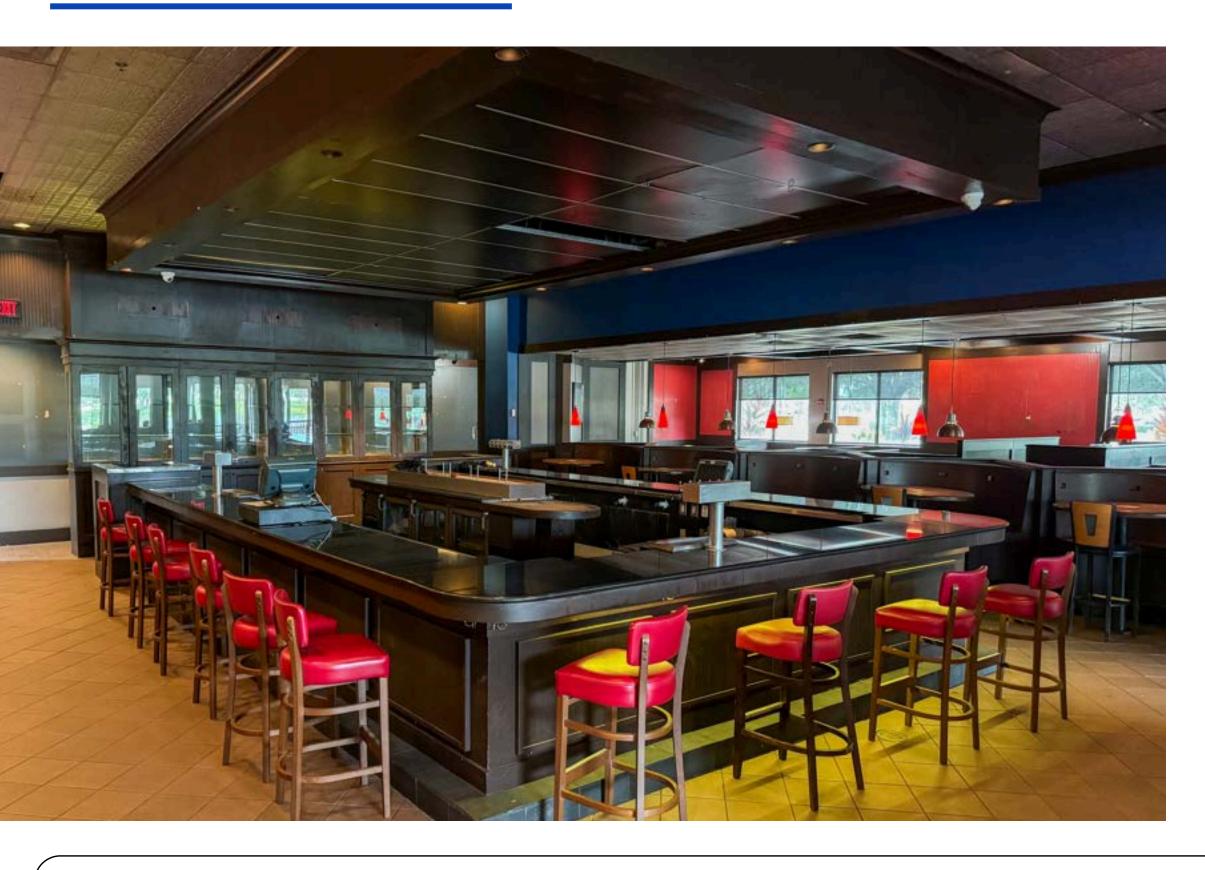

#### **Buildout Remaining**

Second Generation TGI Friday's Full-Service Restaurant & Bar

**Lease Price** 

**Upon Request** 

The property's existing restaurant and bar layout provides a solid foundation for potential tenants, whether they are established F&B chains or independent restaurateurs and hospitality groups. Additionally, medical and dry retail uses are permitted, making this property a versatile option for a variety of businesses. Note: <u>family-entertainment Uses</u> (such as Arcades/Bowling/Minigolf/etc) <u>are not permitted.</u>