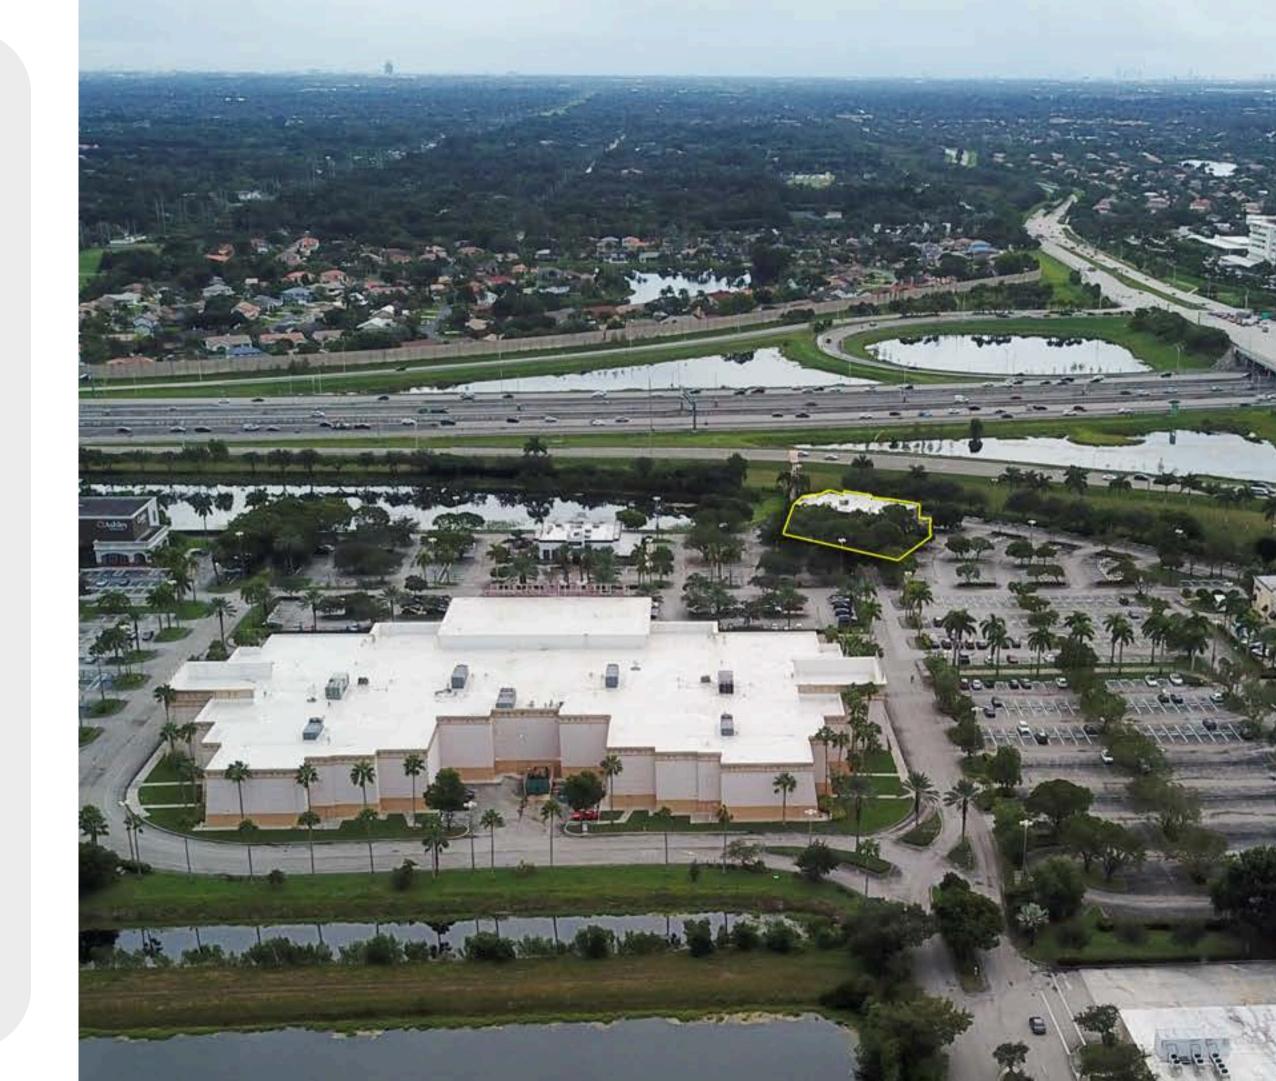

### **OFFERING SUMMARY**

15551 SHERIDAN ST DAVIE FL 33331

| Address             | 15551 Sheridan St,<br>Davie, FL 33331 |
|---------------------|---------------------------------------|
| Folio               | 514004110013                          |
| Total Building Size | 6,575 SF                              |
| Total Lot Size      | 13,699 SF                             |

### **EXECUTIVE SUMMARY**

Apex Capital Realty is pleased to present an opportunity to lease a full-service restaurant, formerly a TGI Fridays, located at 15551 Sheridan Street.

The property is strategically located closer to I-75 than any other building, ensuring maximum exposure to highway traffic.