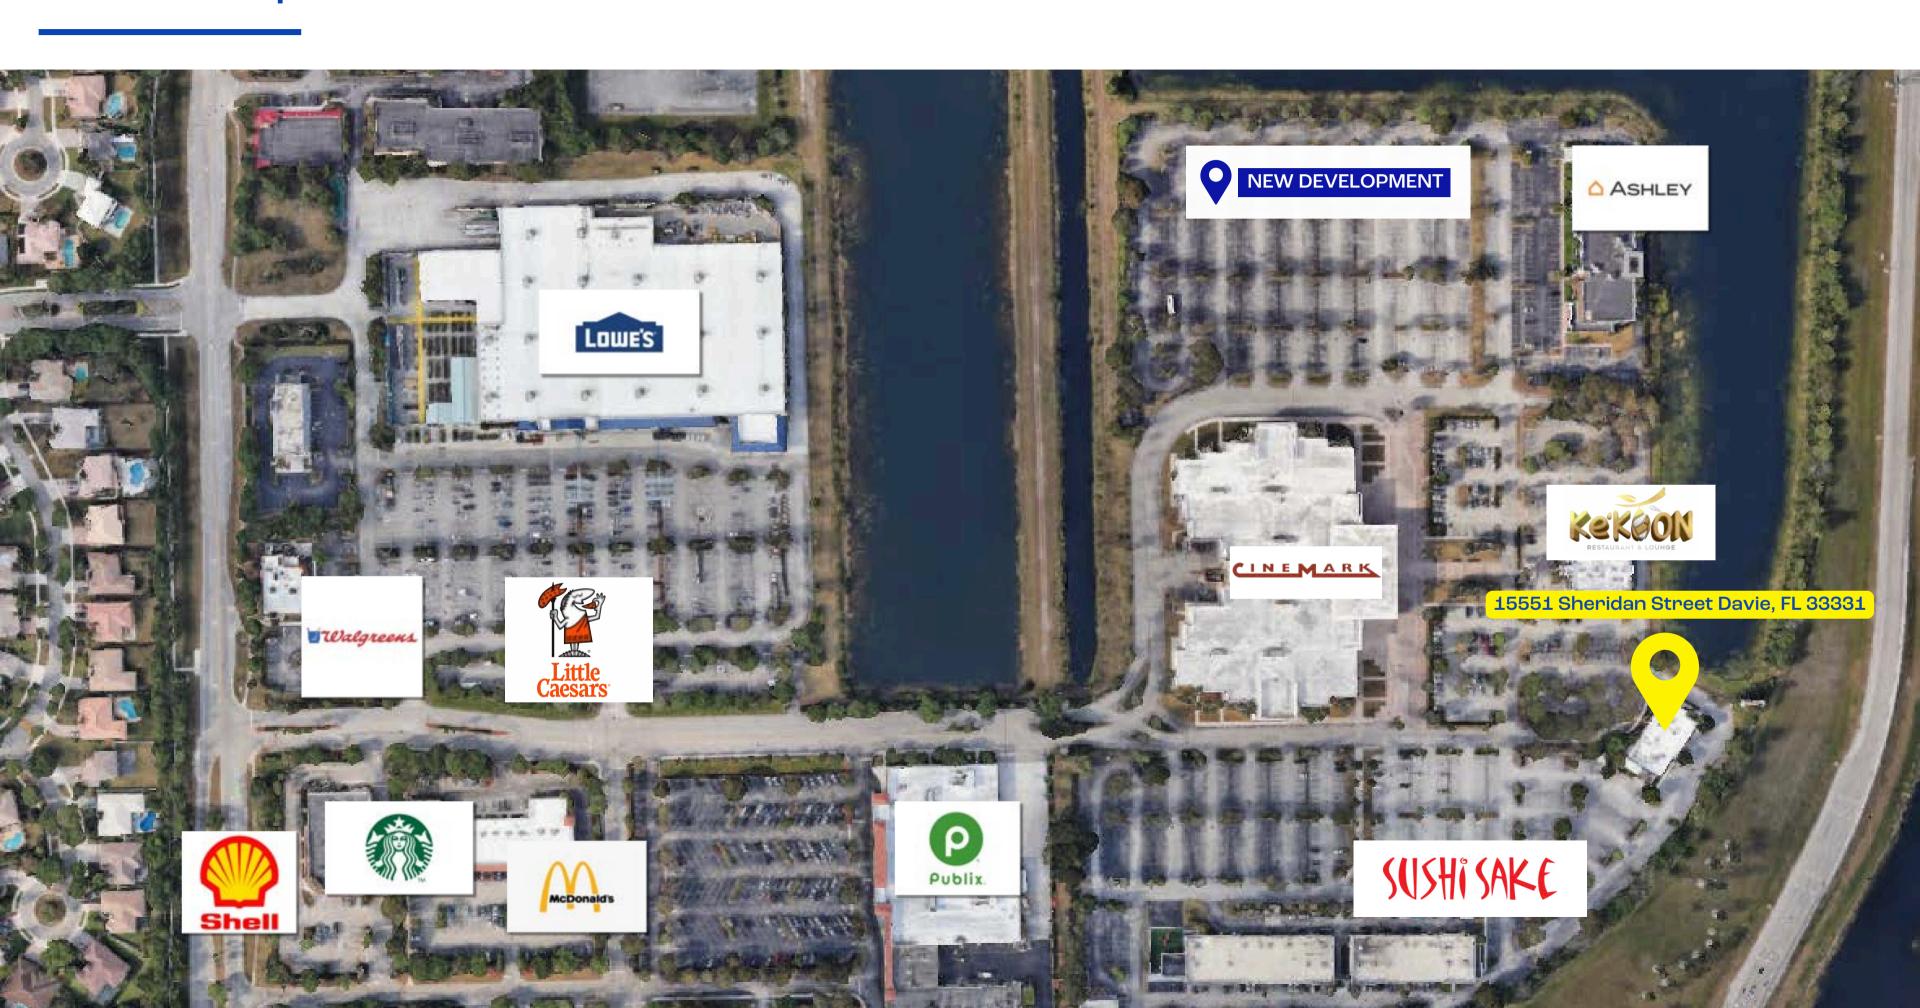

perty's existing restaurant and bar layout provides a solid foundation for potential tenants, whether they are established F&B chains or independent restaurateurs and hospitality groups. Additionally, medical and dry retail uses are permitted, making this property a versatile option for a variety of businesses. Note: <u>family-entertainment Uses</u> (such as Arcades/Bowling/Minigolf/etc) <u>are not permitted.</u>





### **ZONING**

The B-2 District is intended to implement the commercial designation of the Town of Davie Comprehensive Plan by providing for a business area to service the shopping and limited service needs of several neighborhoods or the local community. Retail stores are intended to include convenience, fashion, and durable goods.























# **Context Map**