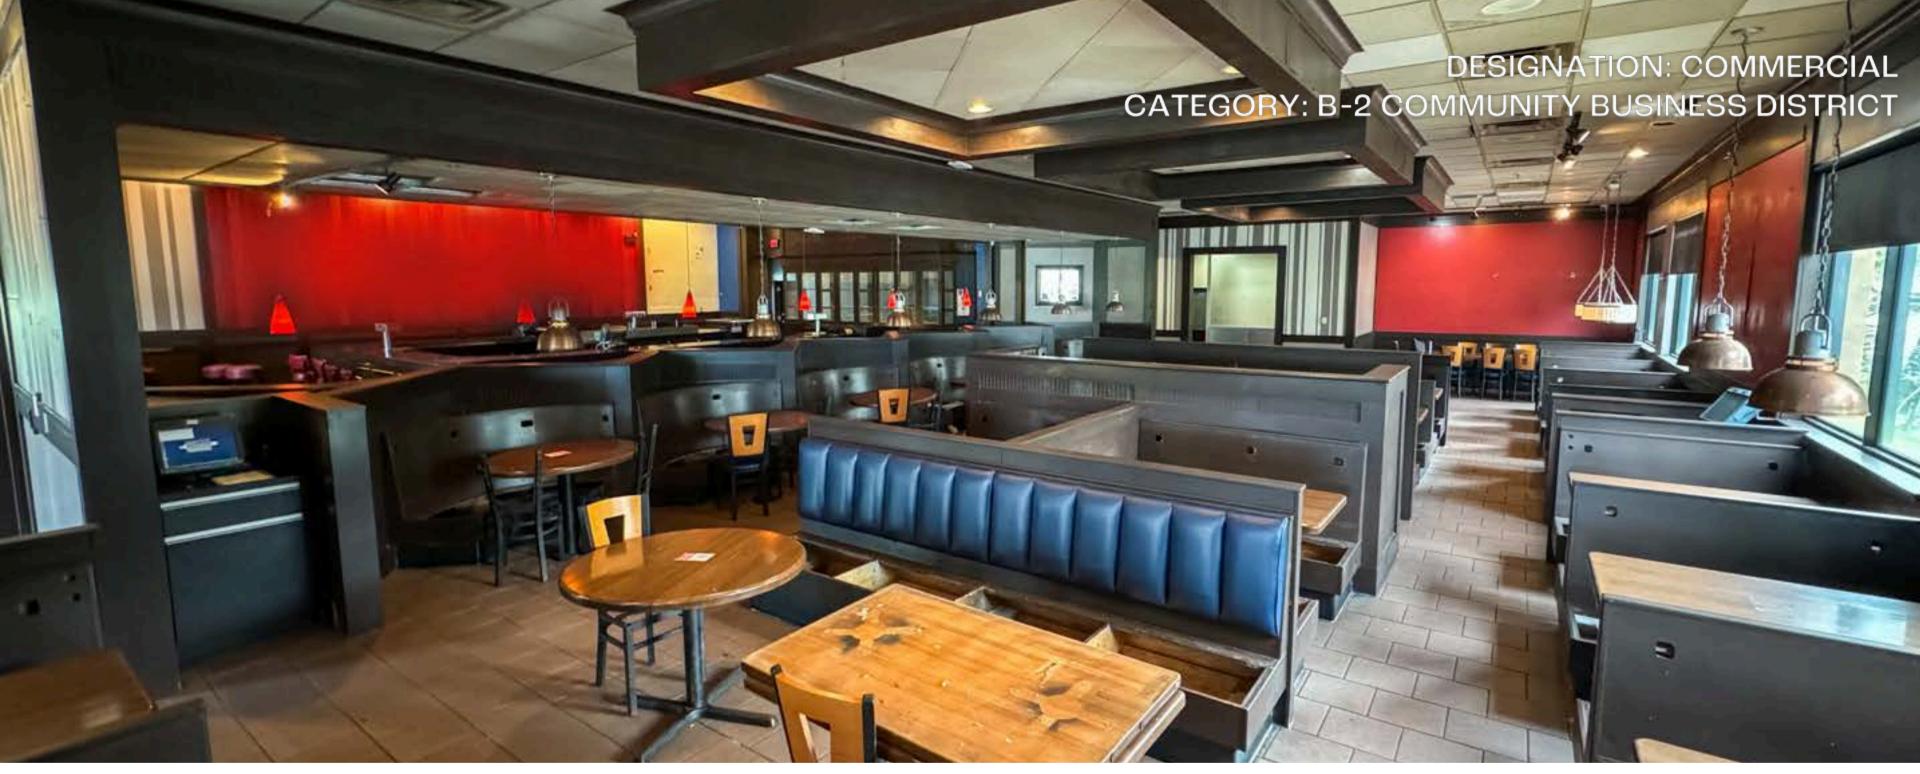

### **ZONING**

The B-2 District is intended to implement the commercial designation of the Town of Davie Comprehensive Plan by providing for a business area to service the shopping and limited service needs of several neighborhoods or the local community. Retail stores are intended to include convenience, fashion, and durable goods.