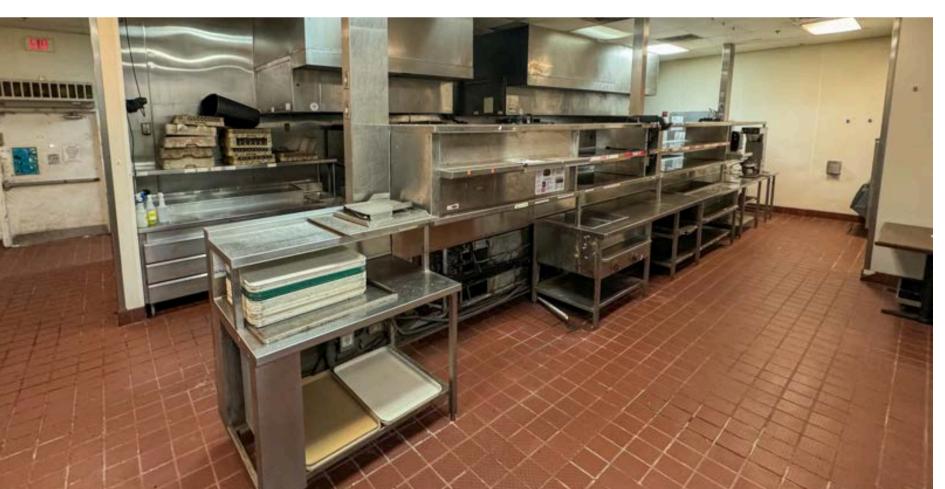

#### **Buildout Remaining**

Second Generation TGI Friday's Full-Service Restaurant & Bar

**Lease Price** 

**Upon Request** 

The property's existing restaurant and bar layout provides a solid foundation for potential tenants, whether they are established F&B chains or independent restaurateurs and hospitality groups. Additionally, medical and dry retail uses are permitted, making this property a versatile option for a variety of businesses. Note: <u>family-entertainment Uses</u> (such as Arcades/Bowling/Minigolf/etc) <u>are not permitted.</u>