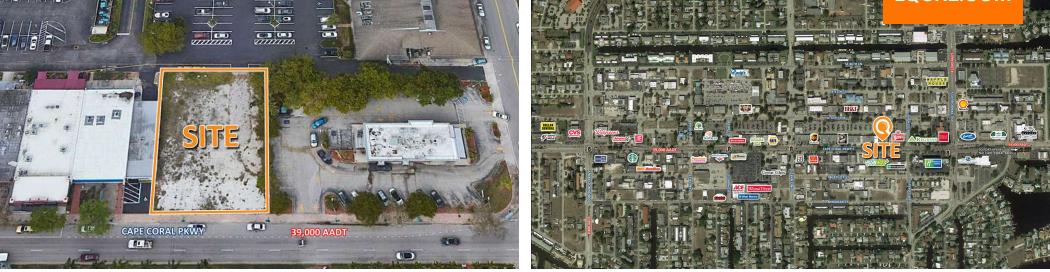

## CAPE CORAL PARKWAY COMMERCIAL LAND

1415 Cape Coral Parkway East | Cape Coral, FL 33904 Land For Lease

#### LQCRE.COM

- 0.33 acres of land for lease
- Located in Downtown Cape Coral
- Near approved Village Square, a mixed-use project consisting of 152 multi-family units, and 215,546 SF of commercial use.
- Centralized location
- Build to suit