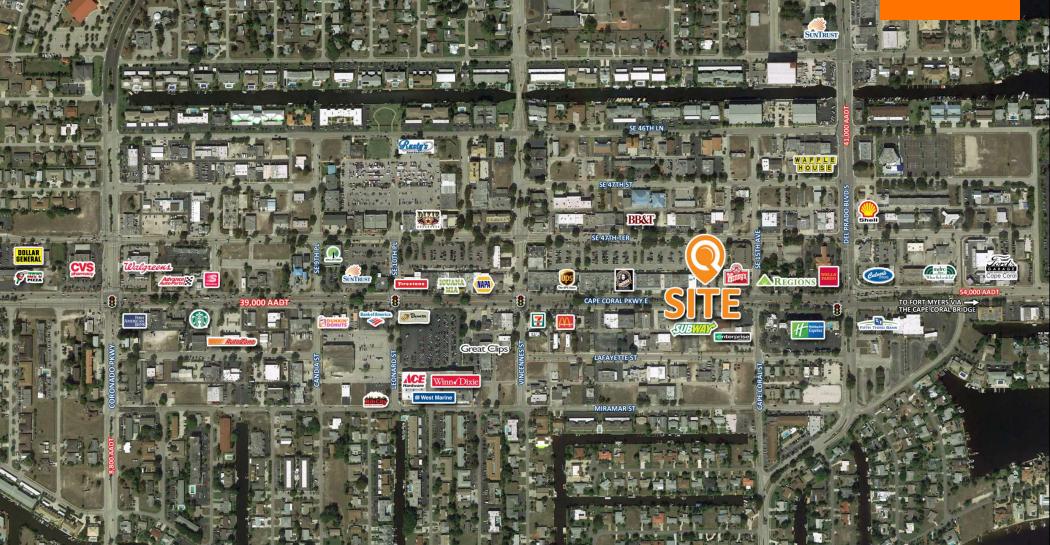

### CAPE CORAL PARKWAY COMMERCIAL LAND

1415 Cape Coral Parkway East | Cape Coral, FL 33904 Land For Lease

#### LQCRE.COM

- 0.33 acres of land for lease
- Located in Downtown Cape Coral
- Near approved Village Square, a mixed-use project consisting of 152 multi-family units, and 215,546 SF of commercial use.
- Centralized location
- Build to suit