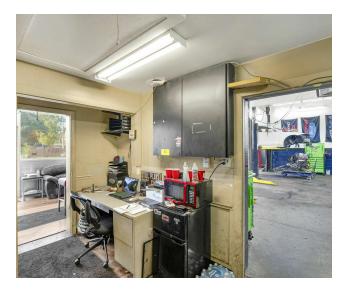

### PROPERTY OVERVIEW

4,540 SF commercial building situated on a corner lot for sale. Building currently occupied by automotive repair company on a MTM lease. Excellent visibility with 290ft of corner frontage and pylon signage. Easy access with 4 curb cuts. Located 1/3 mile south of W. Alexis Rd., in close proximity to national/local retailers. Regional Commercial zoning allows for numerous uses.

#### PROPERTY HIGHLIGHTS

- Ideal for investors and owner/operators
- Sale includes real estate and fixtures only
- Current MTM lease: \$3,250/month + utilities
- Currently demised as shop space, office space, and 2 restrooms
- 12 striped spots with additional open paved area
- 5 grade level doors (10' x 10')
- Unfinished second floor space