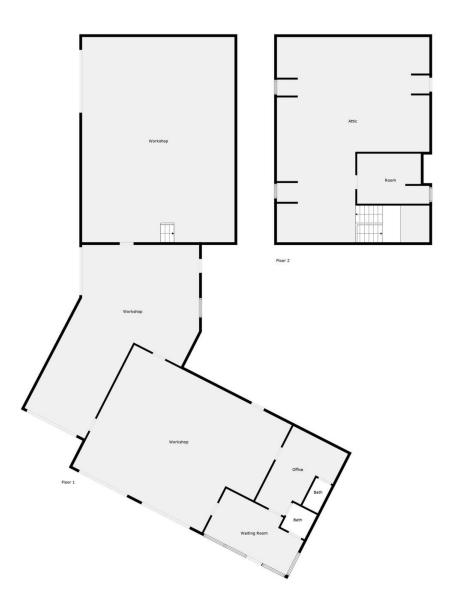

# **FLOOR PLANS**

## **BUILDING INFORMATION**

| BUILDING SIZE     | 4,540 SF                                                |
|-------------------|---------------------------------------------------------|
| SF BREAKDOWN      | Office: 333 SF<br>Shop: 3,000 SF<br>2nd Floor: 1,207 SF |
| CEILING HEIGHT    | 12 ft                                                   |
| NUMBER OF FLOORS  | 2                                                       |
| YEAR BUILT        | 1953                                                    |
| ROOF              | Flat rubber and Asphalt shingle                         |
| FLOOR COVERINGS   | Concrete & Wood                                         |
| FOUNDATION        | Concrete slab                                           |
| EXTERIOR WALLS    | Block, Wood, and Stone                                  |
| HEATING/HVAC      | GFA/Office Only                                         |
| POWER             | 220 V                                                   |
| SECURITY SYSTEM   | Yes                                                     |
| GRADE LEVEL DOORS | 5, 10' x 10'                                            |
| FLOOR DRAINS      | Yes                                                     |
| RESTROOMS         | 2                                                       |
|                   |                                                         |