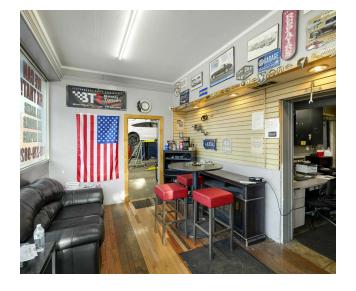

### PROPERTY OVERVIEW

4,540 SF commercial building situated on a corner lot for sale. Building currently occupied by automotive repair company on a MTM lease. Excellent visibility with 290ft of corner frontage and pylon signage. Easy access with 4 curb cuts. Located 1/3 mile south of W. Alexis Rd., in close proximity to national/local retailers. Regional Commercial zoning allows for numerous uses.

#### PROPERTY HIGHLIGHTS

- Ideal for investors and owner/operators
- Sale includes real estate and fixtures only
- Current MTM lease: \$3,250/month + utilities
- Currently demised as shop space, office space, and 2 restrooms
- 12 striped spots with additional open paved area
- 5 grade level doors (10' x 10')
- Unfinished second floor space