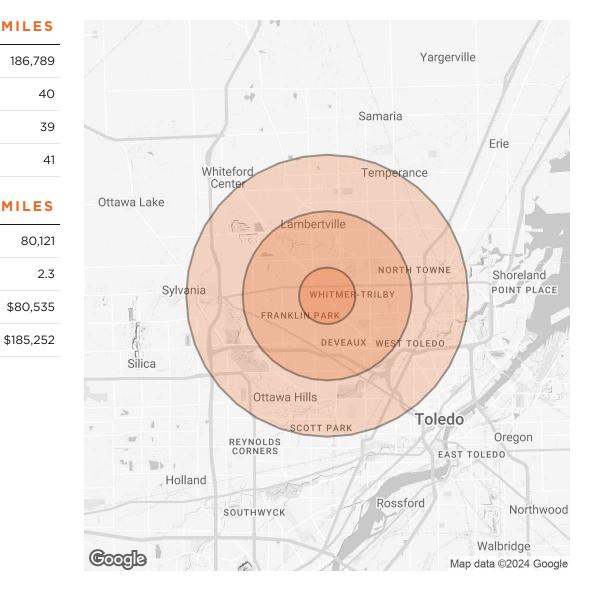

# **DEMOGRAPHICS MAP & REPORT**

| POPULATION           | 1 MILE | 3 MILES | 5 MILES |
|----------------------|--------|---------|---------|
| TOTAL POPULATION     | 14,392 | 94,718  | 186,789 |
| AVERAGE AGE          | 40     | 40      | 40      |
| AVERAGE AGE (MALE)   | 39     | 39      | 39      |
| AVERAGE AGE (FEMALE) | 41     | 42      | 41      |
| HOUSEHOLDS & INCOME  | 1 MILE | 3 MILES | 5 MILES |
| TOTAL HOUSEHOLDS     | 6,269  | 41,521  | 80,121  |
| # OF PERSONS PER HH  | 2.3    | 2.3     | 2.3     |
|                      | 2.5    | 2.5     | 2.0     |

\$159,895

\$177,974

Demographics data derived from AlphaMap

**AVERAGE HOUSE VALUE** 