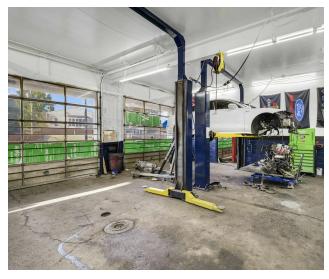

### PROPERTY OVERVIEW

4,540 SF commercial building situated on a corner lot for sale. Building currently occupied by automotive repair company on a MTM lease. Excellent visibility with 290ft of corner frontage and pylon signage. Easy access with 4 curb cuts. Located 1/3 mile south of W. Alexis Rd., in close proximity to national/local retailers. Regional Commercial zoning allows for numerous uses.

#### PROPERTY HIGHLIGHTS

- Ideal for investors and owner/operators
- Sale includes real estate and fixtures only
- Current MTM lease: \$3,250/month + utilities
- Currently demised as shop space, office space, and 2 restrooms
- 12 striped spots with additional open paved area
- 5 grade level doors (10' x 10')
- Unfinished second floor space

## **BUILDING INFORMATION**

| BUILDING SIZE     | 4,540 SF                                                |
|-------------------|---------------------------------------------------------|
| SF BREAKDOWN      | Office: 333 SF<br>Shop: 3,000 SF<br>2nd Floor: 1,207 SF |
| CEILING HEIGHT    | 12 ft                                                   |
| NUMBER OF FLOORS  | 2                                                       |
| YEAR BUILT        | 1953                                                    |
| ROOF              | Flat rubber and Asphalt shingle                         |
| FLOOR COVERINGS   | Concrete & Wood                                         |
| FOUNDATION        | Concrete slab                                           |
| EXTERIOR WALLS    | Block, Wood, and Stone                                  |
| HEATING/HVAC      | GFA/Office Only                                         |
| POWER             | 220 V                                                   |
| SECURITY SYSTEM   | Yes                                                     |
| GRADE LEVEL DOORS | 5, 10' x 10'                                            |
| FLOOR DRAINS      | Yes                                                     |
| RESTROOMS         | 2                                                       |
|                   |                                                         |