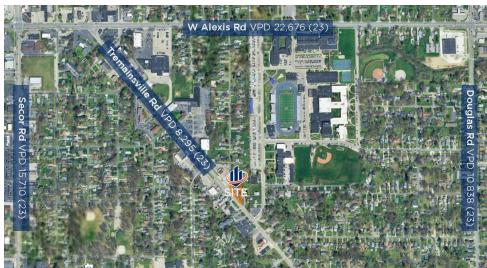

### PROPERTY SUMMARY





### OFFERING SUMMARY

| SALE PRICE:    | \$299,000           |
|----------------|---------------------|
| BUILDING SIZE: | 4,540 SF            |
| LOT SIZE:      | 0.44 Acres          |
| PRICE / SF:    | \$65.86             |
| YEAR BUILT:    | 1953                |
| ZONING:        | Regional Commercial |
| VIDEO:         | <u>View Here</u>    |
|                |                     |

### RAMI SEBAI

O: 419.540.8888 | C: 419.377.0797 rami.sebai@svn.com

OH #SAL.2021006201

### PROPERTY OVERVIEW

4,540 SF commercial building situated on a corner lot for sale. Building currently occupied by automotive repair company on a MTM lease. Excellent visibility with 290ft of corner frontage and pylon signage. Easy access with 4 curb cuts. Located 1/3 mile south of W. Alexis Rd., in close proxim