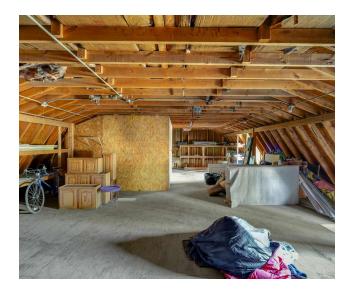

#### PROPERTY HIGHLIGHTS

- Ideal for investors and owner/operators
- Sale includes real estate and fixtures only
- Current MTM lease: \$3,250/month + utilities
- Currently demised as shop space, office space, and 2 restrooms
- 12 striped spots with additional open paved area
- 5 grade level doors (10' x 10')
- Unfinished second floor space

## **BUILDING INFORMATION**

| BUILDING SIZE     | 4,540 SF                                                |
|-------------------|---------------------------------------------------------|
| SF BREAKDOWN      | Office: 333 SF<br>Shop: 3,000 SF<br>2nd Floor: 1,207 SF |
| CEILING HEIGHT    | 12 ft                                                   |
| NUMBER OF FLOORS  | 2                                                       |
| YEAR BUILT        | 1953                                                    |
| ROOF              | Flat rubber and Asphalt shingle                         |
| FLOOR COVERINGS   | Concrete & Wood                                         |
| FOUNDATION        | Concrete slab                                           |
| EXTERIOR WALLS    | Block, Wood, and Stone                                  |
| HEATING/HVAC      | GFA/Office Only                                         |
| POWER             | 220 V                                                   |
| SECURITY SYSTEM   | Yes                                                     |
| GRADE LEVEL DOORS | 5, 10' x 10'                                            |
| FLOOR DRAINS      | Yes                                                     |
| RESTROOMS         | 2                                                       |
|                   |                                                         |