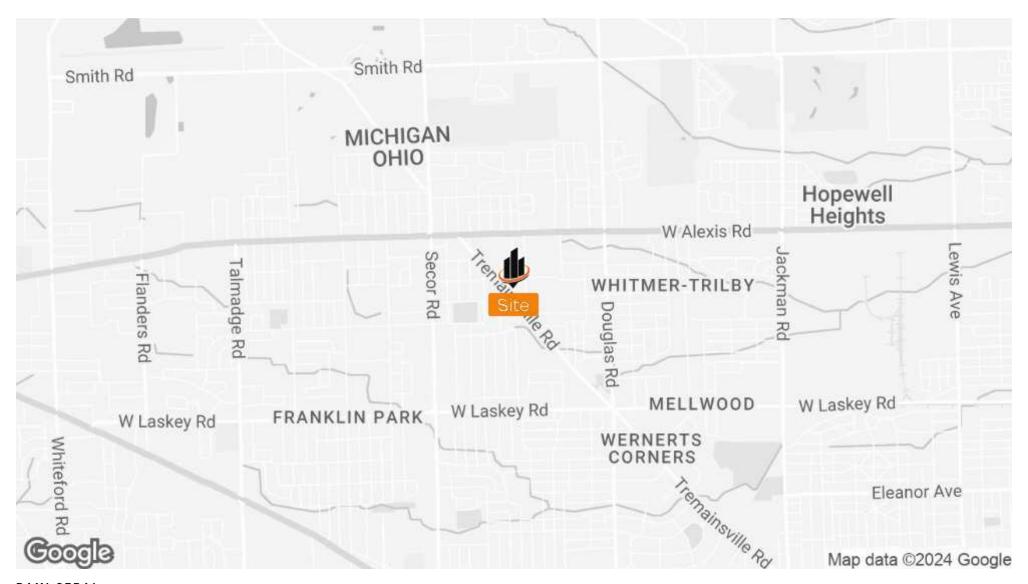

# **LOCATION MAP**

### PROPERTY OVERVIEW

4,540 SF commercial building situated on a corner lot for sale. Building currently occupied by automotive repair company on a MTM lease. Excellent visibility with 290ft of corner frontage and pylon signage. Easy access with 4 curb cuts. Located 1/3 mile south of W. Alexis Rd., in close proximity to national/local retailers. Regional Commercial zoning allows for numerous uses.

## LOCATION INFORMATION

| STREET ADDRESS   | 2928 Tremainsville Road |  |  |
|------------------|-------------------------|--|--|
| CITY, STATE, ZIP | Toledo, OH 43613        |  |  |
| COUNTY           | Lucas                   |  |  |
| MARKET           | North Toledo            |  |  |