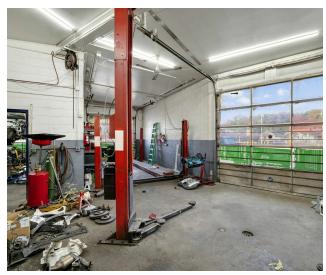

### PROPERTY OVERVIEW

4,540 SF commercial building situated on a corner lot for sale. Building currently occupied by automotive repair company on a MTM lease. Excellent visibility with 290ft of corner frontage and pylon signage. Easy access with 4 curb cuts. Located 1/3 mile south of W. Alexis Rd., in close proximity to national/local retailers. Regional Commercial zoning allows for numerous uses.

#### PROPERTY HIGHLIGHTS

- Ideal for investors and owner/operators
- Sale includes real estate and fixtures only
- Current MTM lease: \$3,250/month + utilities
- Currently demised as shop space, office space, and 2 restrooms
- 12 striped spots with additional open paved area
- 5 grade level doors (10' x 10')
- Unfinished second floor space

## **BUILDING INFORMATION**

| BUILDING SIZE     | 4,540 SF                                                |
|-------------------|---------------------------------------------------------|
| SF BREAKDOWN      | Office: 333 SF<br>Shop: 3,000 SF<br>2nd Floor: 1,207 SF |
| CEILING HEIGHT    | 12 ft                                                   |
| NUMBER OF FLOORS  | 2                                                       |
| YEAR BUILT        | 1953                                                    |
| ROOF              | Flat rubber and Asphalt shingle                         |
| FLOOR COVERINGS   | Concrete & Wood                                         |
| FOUNDATION        | Concrete slab                                           |
| EXTERIOR WALLS    | Block, Wood, and Stone                                  |
| HEATING/HVAC      | GFA/Office Only                                         |
| POWER             | 220 V                                                   |
| SECURITY SYSTEM   | Yes                                                     |
| GRADE LEVEL DOORS | 5, 10' x 10'                                            |
| FLOOR DRAINS      | Yes                                                     |
| RESTROOMS         | 2                                                       |
|                   |                                                         |