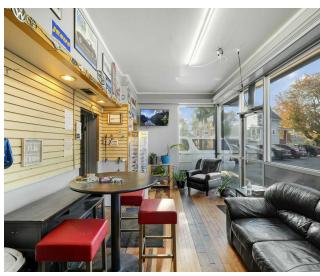

### PROPERTY OVERVIEW

4,540 SF commercial building situated on a corner lot for sale. Building currently occupied by automotive repair company on a MTM lease. Excellent visibility with 290ft of corner frontage and pylon signage. Easy access with 4 curb cuts. Located 1/3 mile south of W. Alexis Rd., in close proximity to national/local retailers. Regional Commercial zoning allows for numerous uses.

#### PROPERTY HIGHLIGHTS

- Ideal for investors and owner/operators
- Sale includes real estate and fixtures only
- Current MTM lease: \$3,250/month + utilities
- Currently demised as shop space, office space, and 2 restrooms
- 12 striped spots with additional open paved area
- 5 grade level doors (10' x 10')
- Unfinished second floor space