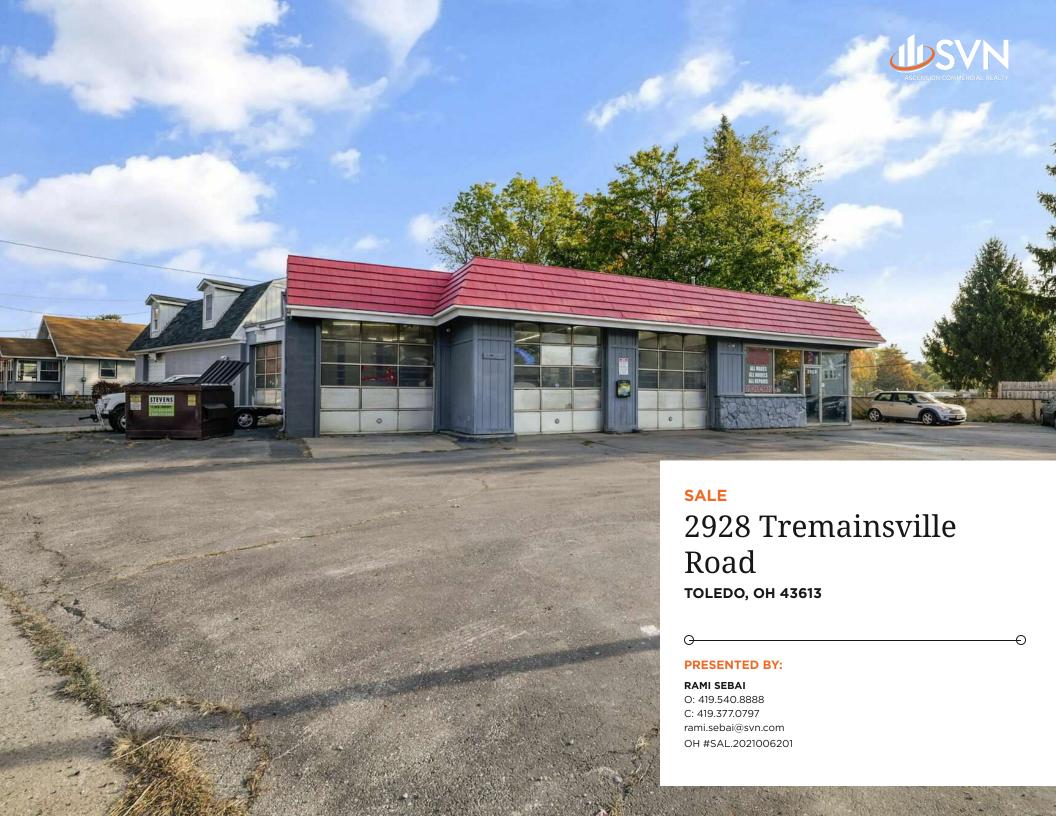

### PROPERTY SUMMARY

### PROPERTY OVERVIEW

4,540 SF commercial building situated on a corner lot for sale. Building currently occupied by automotive repair company on a MTM lease. Excellent visibility with 290ft of corner frontage and pylon signage. Easy access with 4 curb cuts. Located 1/3 mile south of W. Alexis Rd., in close proximity to national/local retailers. Regional Commercial zoning allows for numerous uses.

#### PROPERTY HIGHLIGHTS

- Ideal for investors and owner/operators
- Sale includes real estate and fixtures only
- Current MTM lease: \$3,250/month + utilities
- Currently demised as shop space, office space, and 2 restrooms
- 12 striped spots with additional open paved area
- 5 grade level doors (10' x 10')
- Unfinished second floor space

# PROPERTY DETAILS

| SALE PRICE | \$299,000 |
|------------|-----------|
|            |           |

## LOCATION INFORMATION

| STREET ADDRESS   | 2928 Tremainsville Road |  |  |
|------------------|-------------------------|--|--|
| CITY, STATE, ZIP | Toledo, OH 43613        |  |  |
| COUNTY           | Lucas                   |  |  |
| MARKET           | North Toledo            |  |  |