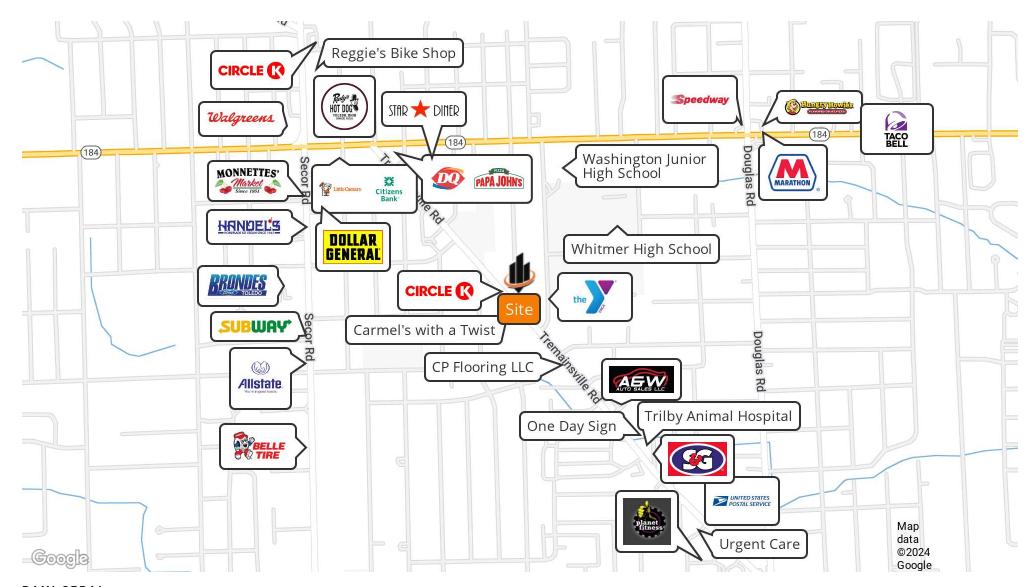

|
| FLOOR DRAINS      | Yes                                                     |
| RESTROOMS         | 2                                                       |
|                   |                                                         |

#### RAMI SEBAI

O: 419.540.8888 | C: 419.377.0797 rami.sebai@svn.com

# **FLOOR PLANS**



#### RAMI SEBAI

O: 419.540.8888 | C: 419.377.0797

rami.sebai@svn.com

# **ADDITIONAL PHOTOS**













RAMI SEBAI
O: 419.540.8888 | C: 419.377.0797
rami.sebai@svn.com
OH #SAL.2021006201

# **ADDITIONAL PHOTOS**













RAMI SEBAI
O: 419.540.8888 | C: 419.377.0797
rami.sebai@svn.com
OH #SAL.2021006201

# **LOCATION MAP**



### RAMI SEBAI

O: 419.540.8888 | C: 419.377.0797

rami.sebai@svn.com

## RETAILER MAP



### RAMI SEBAI

O: 419.540.8888 | C: 419.377.0797

rami.sebai@svn.com

# **DEMOGRAPHICS MAP & REPORT**

| POPULATION           | 1 MILE | 3 MILES | 5 MILES |
|----------------------|--------|---------|---------|
| TOTAL POPULATION     | 14,392 | 94,718  | 186,789 |
| AVERAGE AGE          | 40     | 40      | 40      |
| AVERAGE AGE (MALE)   | 39     | 39      | 39      |
| AVERAGE AGE (FEMALE) | 41     | 42      | 41      |
| HOUSEHOLDS & INCOME  | 1 MILE | 3 MILES | 5 MILES |
| TOTAL HOUSEHOLDS     | 6,269  | 41,521  | 80,121  |
| # OF PERSONS PER HH  | 2.3    | 2.3     | 2.3     |
|                      | 2.5    | 2.5     | 2.0     |

\$159,895

\$177,974

Demographics data derived from AlphaMap

**AVERAGE HOUSE VALUE** 



#### RAMI SEBAI

O: 419.540.8888 | C: 419.377.0797

rami.sebai