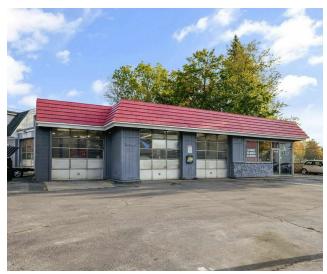

### PROPERTY OVERVIEW

4,540 SF commercial building situated on a corner lot for sale. Building currently occupied by automotive repair company on a MTM lease. Excellent visibility with 290ft of corner frontage and pylon signage. Easy access with 4 curb cuts. Located 1/3 mile south of W. Alexis Rd., in close proximity to national/local retailers. Regional Commercial zoning allows for numerous uses.

## **BUILDING INFORMATION**

| BUILDING SIZE     | 4,540 SF                                                |
|-------------------|---------------------------------------------------------|
| SF BREAKDOWN      | Office: 333 SF<br>Shop: 3,000 SF<br>2nd Floor: 1,207 SF |
| CEILING HEIGHT    | 12 ft                                                   |
| NUMBER OF FLOORS  | 2                                                       |
| YEAR BUILT        | 1953                                                    |
| ROOF              | Flat rubber and Asphalt shingle                         |
| FLOOR COVERINGS   | Concrete & Wood                                         |
| FOUNDATION        | Concrete slab                                           |
| EXTERIOR WALLS    | Block, Wood, and Stone                                  |
| HEATING/HVAC      | GFA/Office Only                                         |
| POWER             | 220 V                                                   |
| SECURITY SYSTEM   | Yes                                                     |
| GRADE LEVEL DOORS | 5, 10' x 10'                                            |
| FLOOR DRAINS      | Yes                                                     |
| RESTROOMS         | 2                                                       |
|                   |                                                         |