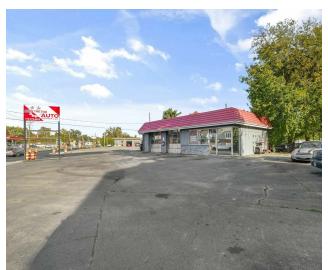

### PROPERTY OVERVIEW

4,540 SF commercial building situated on a corner lot for sale. Building currently occupied by automotive repair company on a MTM lease. Excellent visibility with 290ft of corner frontage and pylon signage. Easy access with 4 curb cuts. Located 1/3 mile south of W. Alexis Rd., in close proximity to national/local retailers. Regional Commercial zoning allows for numerous uses.

#### PROPERTY HIGHLIGHTS

- Ideal for investors and owner/operators
- Sale includes real estate and fixtures only
- Current MTM lease: \$3,250/month + utilities
- Currently demised as shop space, office space, and 2 restrooms
- 12 striped spots with additional open paved area
- 5 grade level doors (10' x 10')
- Unfinished second floor space