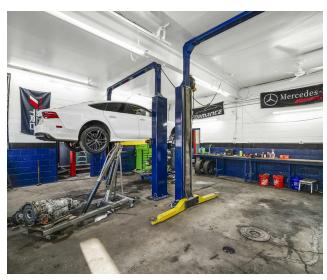

### PROPERTY OVERVIEW

4,540 SF commercial building situated on a corner lot for sale. Building currently occupied by automotive repair company on a MTM lease. Excellent visibility with 290ft of corner frontage and pylon signage. Easy access with 4 curb cuts. Located 1/3 mile south of W. Alexis Rd., in close proximity to national/local retailers. Regional Commercial zoning allows for numerous uses.

#### PROPERTY HIGHLIGHTS

- Ideal for investors and owner/operators
- Sale includes real estate and fixtures only
- Current MTM lease: \$3,250/month + utilities
- Currently demised as shop space, office space, and 2 restrooms
- 12 striped spots with additional open paved area
- 5 grade level doors (10' x 10')
- Unfinished second floor space

## **BUILDING INFORMATION**

| BUILDING SIZE     | 4,540 SF                                                |
|-------------------|---------------------------------------------------------|
| SF BREAKDOWN      | Office: 333 SF<br>Shop: 3,000 SF<br>2nd Floor: 1,207 SF |
| CEILING HEIGHT    | 12 ft                                                   |
| NUMBER OF FLOORS  | 2                                                       |
| YEAR BUILT        | 1953                                                    |
| ROOF              | Flat rubber and Asphalt shingle                         |
| FLOOR COVERINGS   | Concrete & Wood                                         |
| FOUNDATION        | Concrete slab                                           |
| EXTERIOR WALLS    | Block, Wood, and Stone                                  |
| HEATING/HVAC      | GFA/Office Only                                         |
| POWER             | 220 V                                                   |
| SECURITY SYSTEM   | Yes                                                     |
| GRADE LEVEL DOORS | 5, 10' x 10'                                            |
| FLOOR DRAINS      | Yes                                                     |
| RESTROOMS         | 2                                                       |
|                   |                                                         |