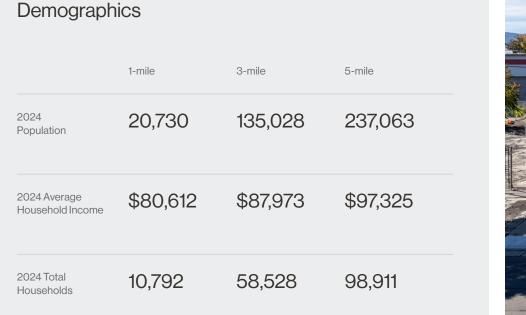

For Lease

# **Flex Industrial Warehouse** with Yard Space

235-245 Washington St. Reno, NV 89503

## **Casey Prostinak**

Vice President 775.813.2866 cprostinak@logicCRE.com S.0177148.11C

#### Landon Gonzalez

Vice President 775.741.6397 lgonzalez@logicCRE.com S.0179599.11 C

#### Kami Kaba

Associate 805.459.1236 kkaba@logicCRE.com S.0197606

## Listing Snapshot



.

.

**\$1.15 PSF NNN\*** Lease Rate





## Property Highlights

- Freestanding flex building
- Fenced yard space
- Two (2) grade doors

- Central location in downtown Reno
- 200 Amp, 240V, 1-phase power

\* NNN Lease Rate excludes: NNN expenses - estimated at \$0.15 PSF/Mo., utilities, telecommunications, maintenance and repair of Premises. To be further detailed in Lease.









## Floor Plan

Grade Door a D Grade Door Fenced Yard Space ± 4,750 SF

N



N

## Property Photos







## LOGIC Commercial Real Estate Specializing in Brokerage and Receivership Services





Join our email list and connect with us on LinkedIn

The information herein was obtained from sources deemed reliable; however LOGIC Commercial Real Estate makes no guarantees, warranties or representation as to the completeness or accuracy thereof.

For inquiries please reach out to our team.

#### **Casey Prostinak**

Vice President 775.813.2866 cprostinak@logicCRE.com S.0177148.LLC

#### Landon Gonzalez

Vice President 775.741.6397 Igonzalez@logicCRE.com S.0179599.LLC

### Kami Kaba

Associate 805.459.1236 kkaba@logicCRE.com S.0197606