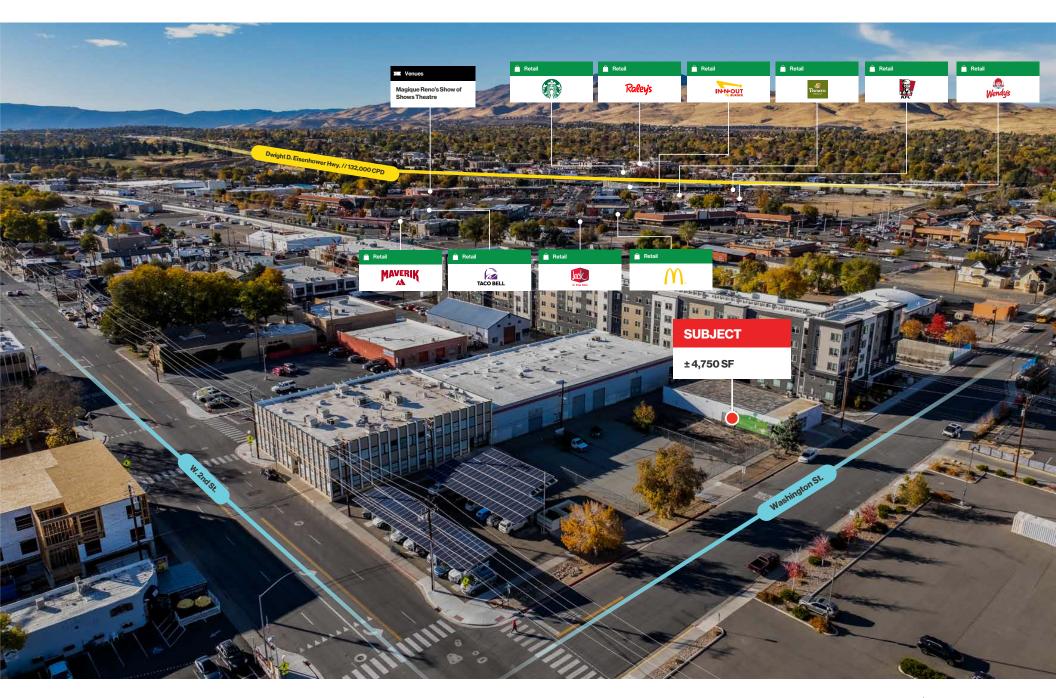

## Property Highlights

- Freestanding flex building
- Fenced yard space
- Two (2) grade doors

- Central location in downtown Reno
- 200 Amp, 240V, 1-phase power

\* NNN Lease Rate excludes: NNN expenses - estimated at \$0.15 PSF/Mo., utilities, telecommunications, maintenance and repair of Premises. To be further detailed in Lease.