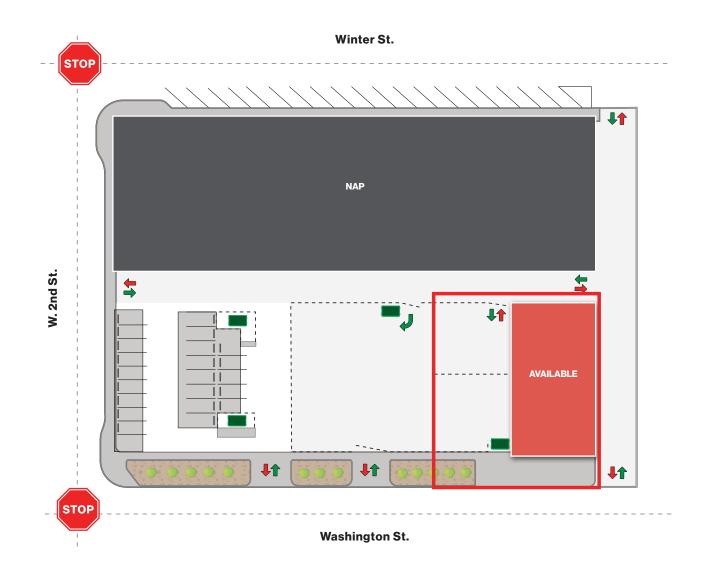

rehouse** with Yard Space

235-245 Washington St. Reno, NV 89503

## **Casey Prostinak**

Vice President 775.813.2866 cprostinak@logicCRE.com S.0177148.11C

#### Landon Gonzalez

Vice President 775.741.6397 lgonzalez@logicCRE.com S.0179599.11 C

#### Kami Kaba

Associate 805.459.1236 kkaba@logicCRE.com S.0197606

## Listing Snapshot



.

.

**\$1.15 PSF NNN\*** Lease Rate





## Property Highlights

- Freestanding flex building
- Fenced yard space
- Two (2) grade doors

- Central location in downtown Reno
- 200 Amp, 240V, 1-phase power

\* NNN Lease Rate excludes: NNN expenses - estimated at \$0.15 PSF/Mo., utilities, telecommunications, maintenance and repair of Premises. To be further detailed in Lease.









## Floor Plan

Grade Door a D Grade Door Fenced Yard Space ± 4,750 SF

N



N

## Property Photos







## LOGIC Commercial Real Estate Specializing in Brokerage and Receivership Services





Join our email list and connect with us on LinkedIn

The information herein was obtained from sources deemed reliable; however LOGIC Commercial Real Estate makes no guarantees, warranties or representation as to the completeness or accuracy thereof.

For inquiries please reach out to our team.

#### **Casey Prostinak**

Vice President 775.813.2866 cprostinak@logicCRE.com S.0177148.LLC

#### Landon Gonzalez

Vice President 775.741.6397 Igonzalez@logicCRE.com S.0179599.LLC

### Kami Kaba

Associate 805.459.1236 kkaba@logicCRE.com S.0197606