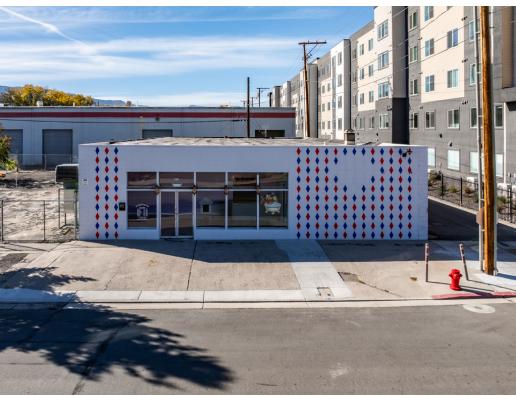

For Lease

# **Flex Industrial Warehouse** with Yard Space

235-245 Washington St. Reno, NV 89503

## **Casey Prostinak**

Vice President 775.813.2866 cprostinak@logicCRE.com S.0177148.11C

#### Landon Gonzalez

Vice President 775.741.6397 lgonzalez@logicCRE.com S.0179599.11 C

#### Kami Kaba

Associate 805.459.1236 kkaba@logicCRE.com S.0197606

## Listing Snapshot



.

.

**\$1.15 PSF NNN\*** Lease Rate





## Property Highlights

- Freestanding flex building
- Fenced yard space
- Two (2) grade doors

- Central location in downtown Reno
- 200 Amp, 240V, 1-phase power

\* NNN Lease Rate excludes: NNN expenses - estimated at \$0.15 PSF/Mo., utilities, telecommunications, maintenance and repair of Premises. To be further detailed in Lease.









## Floor Plan

Grade Door a D Grade Door Fenced Yard Space ± 4,750 SF

N



N

## Property Photos







## LOGIC Commercial Real Estate Specializing in Brokerage and Receivership Services





Join our email list and connect with us on LinkedIn

The information herein was obtained from sources deemed reliable; however LOGIC Commercial Real Estate makes no guarantees, warranties or representation as to the completeness or accuracy thereof.

For inquiries please reach out to our team.

#### **Casey Prostinak**

Vice President 775.813.2866 cprostinak@logicCRE.com S.0177148.LLC

#### Landon Gonzalez

Vice President 775.741.6397 Igonzalez@logicCRE.com S.0179599.LLC

### Kami Kaba

Associate 805.459.1236 kkaba@logicCRE.com S.0197606