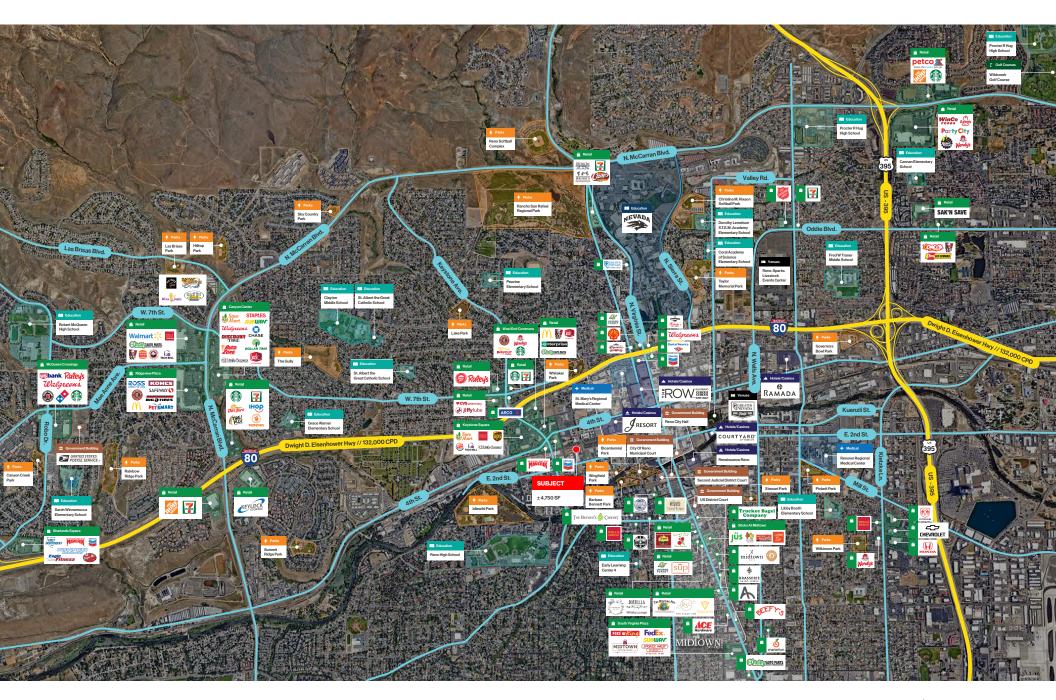

## Property Highlights

- Freestanding flex building
- Fenced yard space
- Two (2) grade doors

- Central location in downtown Reno
- 200 Amp, 240V, 1-phase power

\* NNN Lease Rate excludes: NNN expenses - estimated at \$0.15 PSF/Mo., utilities, telecommunications, maintenance and repair of Premises. To be further detailed in Lease.