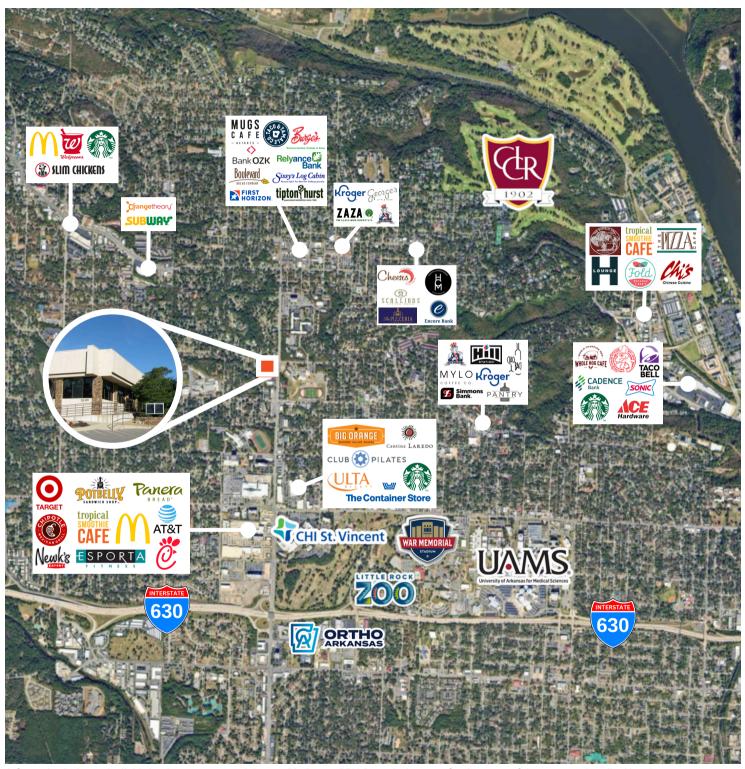

# PROPERTY INFORMATION

Located in the heart of Midtown, Evergreen Place offers premium office space with the convenience of complimentary parking, shared conference area, and quiet courtyard. Easy access to I-630, St. Vincents Hospital, UAMS, Baptist, etc.