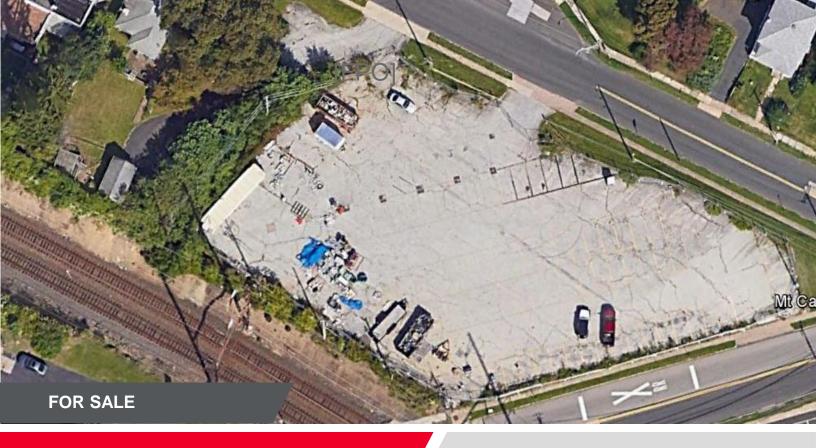

## Mt. Carmel Avenue & Rices Mill Road

Glenside, PA

**1.01 ACRES** 

### **PROPERTY HIGHLIGHTS**

High profile corner of Mt. Carmel Avenue & Rices
Mill Road

Zoned R4 - High Density Residential

Walking distance to Keswick Village

Close proximity to both Glenside and Jenkintown train stations of SEPTA's Regional Rail