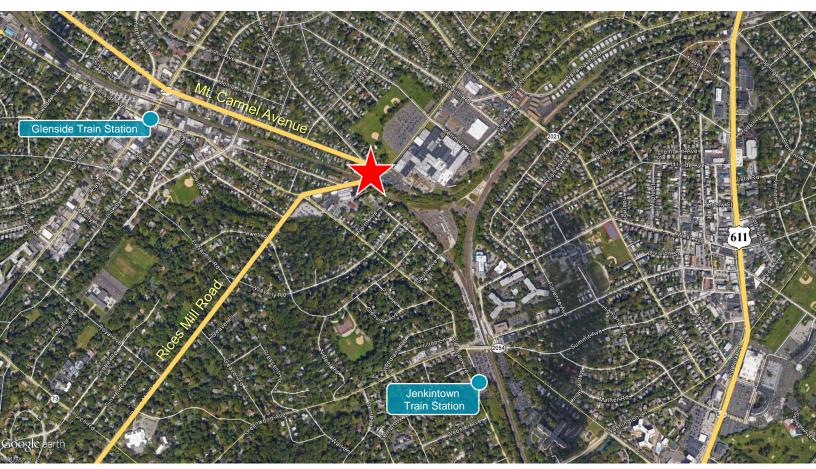

# Mt. Carmel Avenue & Rices Mill Road

Glenside, PA

#### **AERIAL/LOCATION MAP**

- ½ mile west to SEPTA's Regional Rail Glenside Station
- ½ mile east to SEPTA's Regional Rail Jenkintown Station
- 1 mile to Route 611