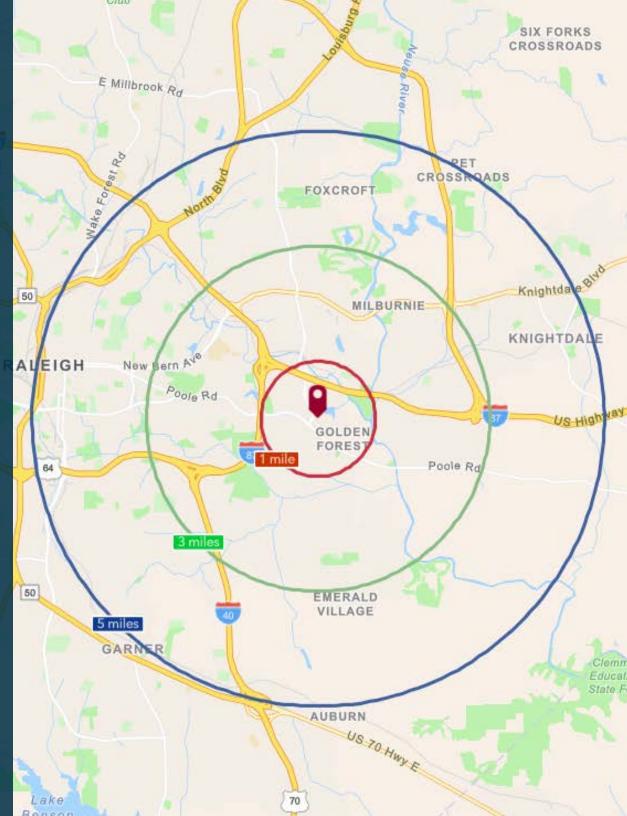

#### 1 MILE 3 MILES 5 MILES

| POPULATION                 | and the second s |           |         |
|----------------------------|--------------------------------------------------------------------------------------------------------------------------------------------------------------------------------------------------------------------------------------------------------------------------------------------------------------------------------------------------------------------------------------------------------------------------------------------------------------------------------------------------------------------------------------------------------------------------------------------------------------------------------------------------------------------------------------------------------------------------------------------------------------------------------------------------------------------------------------------------------------------------------------------------------------------------------------------------------------------------------------------------------------------------------------------------------------------------------------------------------------------------------------------------------------------------------------------------------------------------------------------------------------------------------------------------------------------------------------------------------------------------------------------------------------------------------------------------------------------------------------------------------------------------------------------------------------------------------------------------------------------------------------------------------------------------------------------------------------------------------------------------------------------------------------------------------------------------------------------------------------------------------------------------------------------------------------------------------------------------------------------------------------------------------------------------------------------------------------------------------------------------------|-----------|---------|
| 2024 Total Population      | 5,888                                                                                                                                                                                                                                                                                                                                                                                                                                                                                                                                                                                                                                                                                                                                                                                                                                                                                                                                                                                                                                                                                                                                                                                                                                                                                                                                                                                                                                                                                                                                                                                                                                                                                                                                                                                                                                                                                                                                                                                                                                                                                                                          | 66,151    | 159,045 |
| 2029 Projection            | 6,127                                                                                                                                                                                                                                                                                                                                                                                                                                                                                                                                                                                                                                                                                                                                                                                                                                                                                                                                                                                                                                                                                                                                                                                                                                                                                                                                                                                                                                                                                                                                                                                                                                                                                                                                                                                                                                                                                                                                                                                                                                                                                                                          | 70,849    | 173,017 |
| 2024 Daytime<br>Population | 7,549                                                                                                                                                                                                                                                                                                                                                                                                                                                                                                                                                                                                                                                                                                                                                                                                                                                                                                                                                                                                                                                                                                                                                                                                                                                                                                                                                                                                                                                                                                                                                                                                                                                                                                                                                                                                                                                                                                                                                                                                                                                                                                                          | 67,975    | 216,106 |
|                            |                                                                                                                                                                                                                                                                                                                                                                                                                                                                                                                                                                                                                                                                                                                                                                                                                                                                                                                                                                                                                                                                                                                                                                                                                                                                                                                                                                                                                                                                                                                                                                                                                                                                                                                                                                                                                                                                                                                                                                                                                                                                                                                                | Magreen 1 | ð.      |

| AVERAGE HOUSEHOI     | Dathons Drive<br>Magnet High                                                                                                                                                                                                                                                                                                                                                                                                                                                                                                                                                                                                                                                                                                                                                                                                                                                                                                                                                                                                                                                                                                                                                                                                                                                                                                                                                                                                                                                                                                                                                                                                                                                                                                                                                                                                                                                                                                                                                                                                                                                                                                   |           |                      |
|----------------------|--------------------------------------------------------------------------------------------------------------------------------------------------------------------------------------------------------------------------------------------------------------------------------------------------------------------------------------------------------------------------------------------------------------------------------------------------------------------------------------------------------------------------------------------------------------------------------------------------------------------------------------------------------------------------------------------------------------------------------------------------------------------------------------------------------------------------------------------------------------------------------------------------------------------------------------------------------------------------------------------------------------------------------------------------------------------------------------------------------------------------------------------------------------------------------------------------------------------------------------------------------------------------------------------------------------------------------------------------------------------------------------------------------------------------------------------------------------------------------------------------------------------------------------------------------------------------------------------------------------------------------------------------------------------------------------------------------------------------------------------------------------------------------------------------------------------------------------------------------------------------------------------------------------------------------------------------------------------------------------------------------------------------------------------------------------------------------------------------------------------------------|-----------|----------------------|
| 2024 Avg. HH Income  | \$79,012                                                                                                                                                                                                                                                                                                                                                                                                                                                                                                                                                                                                                                                                                                                                                                                                                                                                                                                                                                                                                                                                                                                                                                                                                                                                                                                                                                                                                                                                                                                                                                                                                                                                                                                                                                                                                                                                                                                                                                                                                                                                                                                       | \$94,977  | \$100,725            |
| 2029 Projection      | \$94,858                                                                                                                                                                                                                                                                                                                                                                                                                                                                                                                                                                                                                                                                                                                                                                                                                                                                                                                                                                                                                                                                                                                                                                                                                                                                                                                                                                                                                                                                                                                                                                                                                                                                                                                                                                                                                                                                                                                                                                                                                                                                                                                       | \$113,380 | \$120,024            |
| Tryon Rd             |                                                                                                                                                                                                                                                                                                                                                                                                                                                                                                                                                                                                                                                                                                                                                                                                                                                                                                                                                                                                                                                                                                                                                                                                                                                                                                                                                                                                                                                                                                                                                                                                                                                                                                                                                                                                                                                                                                                                                                                                                                                                                                                                |           | Tryon R <sub>o</sub> |
| MEDIAN AGE           | 34.6                                                                                                                                                                                                                                                                                                                                                                                                                                                                                                                                                                                                                                                                                                                                                                                                                                                                                                                                                                                                                                                                                                                                                                                                                                                                                                                                                                                                                                                                                                                                                                                                                                                                                                                                                                                                                                                                                                                                                                                                                                                                                                                           | 34.8      | 35.3                 |
| MEDIAN HOME<br>VALUE | \$233,733                                                                                                                                                                                                                                                                                                                                                                                                                                                                                                                                                                                                                                                                                                                                                                                                                                                                                                                                                                                                                                                                                                                                                                                                                                                                                                                                                                                                                                                                                                                                                                                                                                                                                                                                                                                                                                                                                                                                                                                                                                                                                                                      | \$293,750 | \$331,140            |
| MEDIAN HH<br>INCOME  | \$63,647                                                                                                                                                                                                                                                                                                                                                                                                                                                                                                                                                                                                                                                                                                                                                                                                                                                                                                                                                                                                                                                                                                                                                                                                                                                                                                                                                                                                                                                                                                                                                                                                                                                                                                                                                                                                                                                                                                                                                                                                                                                                                                                       | \$71,916  | \$74,010             |
|                      | Contraction of the local distance of the loc |           | 1                    |

Source: ESRI 2024

8

LEE & ASSOCIATE