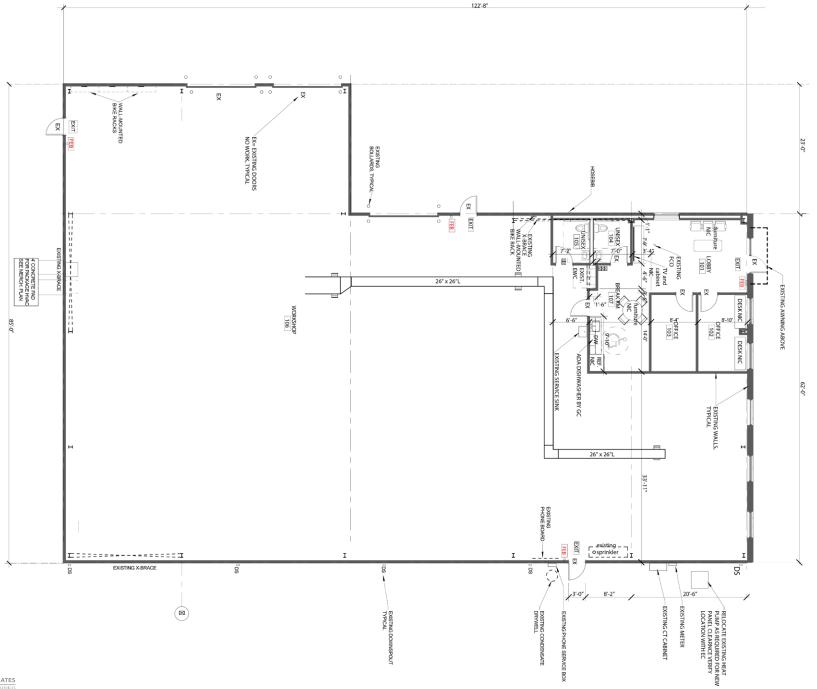

ustry.

BUILDING SPECIFICSCLEAR<br/>HEIGHT21'LOADINGThree (3) grade level doorsLOADINGThree (3) grade level doorsHVACFully conditionedPOWER3-Phase, 800 ampsOUTDOOR<br/>STORAGE11,000 SF of laydown

For more information, visit : https://smartdeck.co/



#### BRANDID

Brand ID, established in 2005, is a Finnish company that focuses on delivering comprehensive branding and identity solutions for businesses. With a strong emphasis on creativity and strategic planning, Brand ID offers services that include brand development, design, and marketing. Their expertise in crafting unique and impactful brand identities has made them a trusted partner for companies looking to strengthen their market presence.

For more information, visit : https://www.brandid.fi/en/front-page-2/





## **FLOOR PLAN**



5 LEE & ASSOCIATES

## **BUILDING PHOTOS**





6

# **BUILDING AERIAL**





DEMOGRAPHICS

#### 1 MILE 3 MILES 5 MILES

| POPULATION                 | and the second s |           |         |
|----------------------------|-----------------------------------------------------------------------------------------------------------------------------------------------------------------------------------------------------------------------------------------------------------------------------------------------------------------------------------------------------------------------------------------------------------------------------------------------------------------------------------------------------------------------------------------------------------------------------------------------