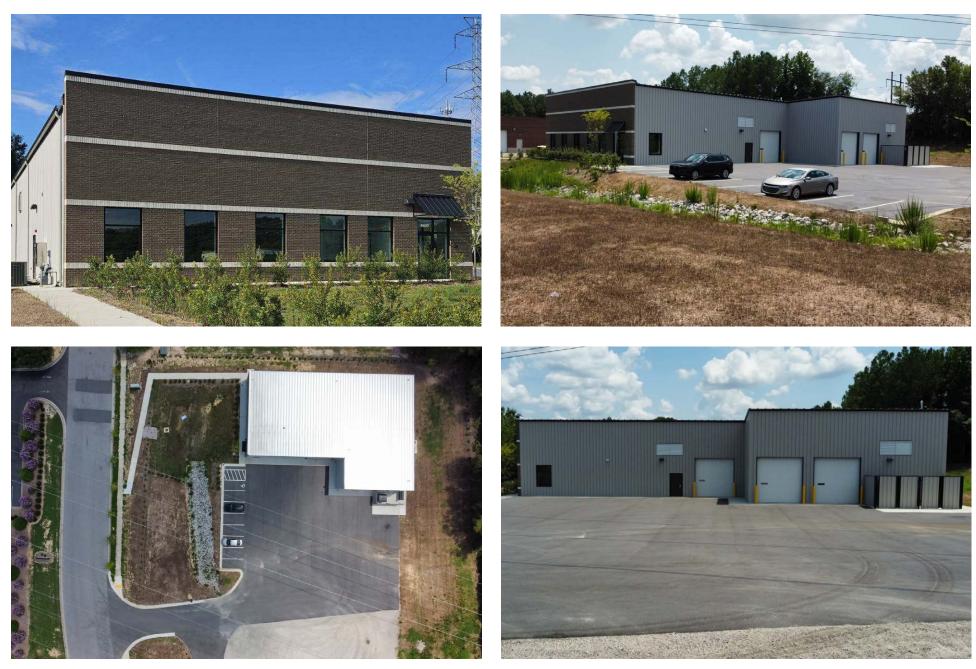

OADINGThree (3) grade level doorsLOADINGThree (3) grade level doorsHVACFully conditionedPOWER3-Phase, 800 ampsOUTDOOR<br/>STORAGE11,000 SF of laydown

For more information, visit : https://smartdeck.co/



#### BRANDID

Brand ID, established in 2005, is a Finnish company that focuses on delivering comprehensive branding and identity solutions for businesses. With a strong emphasis on creativity and strategic planning, Brand ID offers services that include brand development, design, and marketing. Their expertise in crafting unique and impactful brand identities has made them a trusted partner for companies looking to strengthen their market presence.

For more information, visit : https://www.brandid.fi/en/front-page-2/





## **FLOOR PLAN**



5 LEE & ASSOCIATES

## **BUILDING PHOTOS**





6

# **BUILDING AERIAL**





DEMOGRAPHICS

#### 1 MILE 3 MILES 5 MILES

| POPULATION                 | and the second s |           |         |
|----------------------------|---------------------------------------------------------------------------------------------------------------------------------------------------------------------------------------------------------------------------------------------------------------------------------------------------------------------------------------------------------------------------------------------------------------------------------------------------------------------------------------------------------------------------------------------------------------------------------------------------------------------------------------------