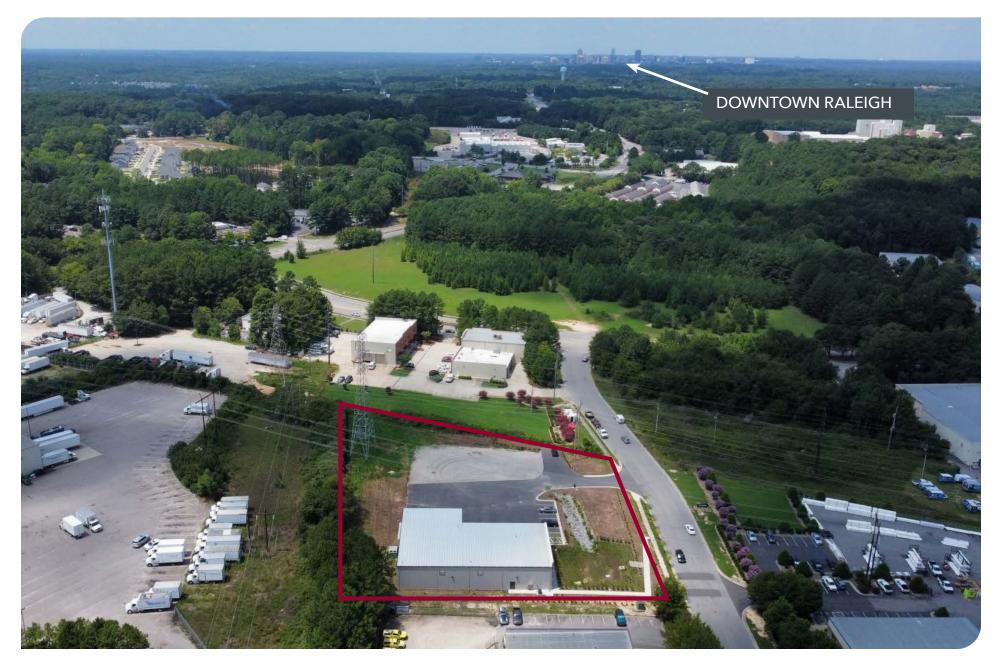

orsLOADINGThree (3) grade level doorsHVACFully conditionedPOWER3-Phase, 800 ampsOUTDOOR<br/>STORAGE11,000 SF of laydown

For more information, visit : https://smartdeck.co/



#### BRANDID

Brand ID, established in 2005, is a Finnish company that focuses on delivering comprehensive branding and identity solutions for businesses. With a strong emphasis on creativity and strategic planning, Brand ID offers services that include brand development, design, and marketing. Their expertise in crafting unique and impactful brand identities has made them a trusted partner for companies looking to strengthen their market presence.

For more information, visit : https://www.brandid.fi/en/front-page-2/





## **FLOOR PLAN**



5 LEE & ASSOCIATES

## **BUILDING PHOTOS**





6

# **BUILDING AERIAL**





DEMOGRAPHICS

#### 1 MILE 3 MILES 5 MILES

| POPULATION                 | and the second s |           |         |
|----------------------------|---------------------------------------------------------------------------------------------------------------------------------------------------------------------------------------------------------------------------------------------------------------------------------------------------------------------------------------------------------------------------------------------------------------------------------------------------------------------------------------------------------------------------------------------------------------------------------------------------------------------------------------------------------------------------