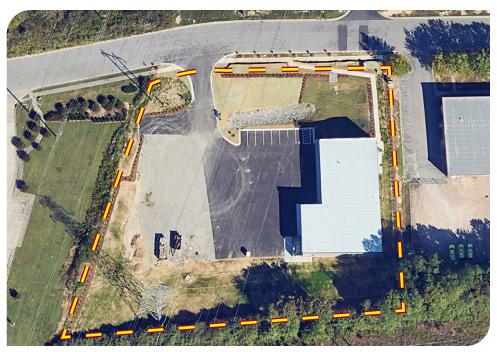

nd ancillary uses. |
| ZONING      | IX-3                                                                                                                                                                            |
| NOI         | \$166,876                                                                                                                                                                       |
| CAP RATE    | 5.4%                                                                                                                                                                            |
| SALE PRICE  | \$3,100,000                                                                                                                                                                     |







# **INVESTMENT** SUMMARY

| TENANT            | SIZE     | CURRENT<br>ANNUAL RENT | RENT PSF     | ANNUAL<br>ESCALATIONS | OPTIONS                  | LEASE<br>EXPIRATION |
|-------------------|----------|------------------------|--------------|-----------------------|--------------------------|---------------------|
| Smartdeck/BrandID | 8,737 SF | \$166,876.70           | \$19.10, NNN | 3%                    | (1) Three Year<br>Option | 12/31/28            |

### 

#### **SMARTDECK**

Smartdeck USA, founded in 2014, specializes in creating innovative decking solutions that combine high quality with sustainability. The company offers a range of products designed to enhance outdoor spaces, featuring materials that are both durable and eco-friendly. Smartdeck USA is committed to providin