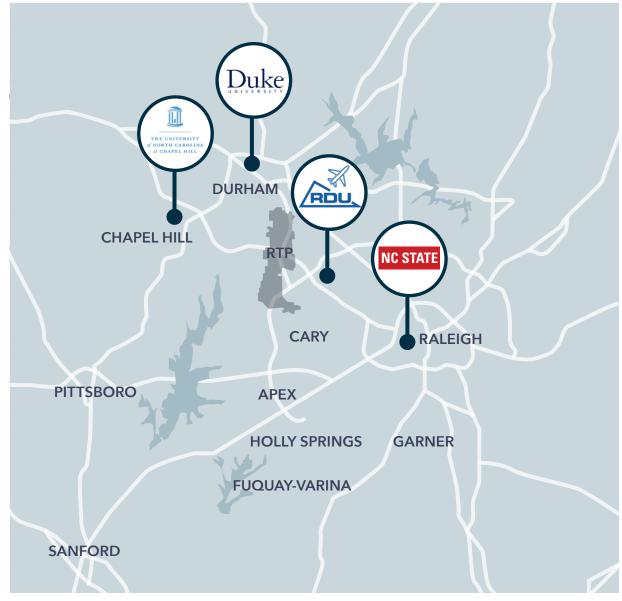

### **RESEARCH TRIANGLE** REGIONAL INFORMATION

Located in the heart of North Carolina, the Research Triangle Region gets its name from Research Triangle Park and Duke University, North Carolina State University and the University of North Carolina Chapel Hill located only minutes apart.

The region is comprised of ten member counties and the Research Triangle Park. A diverse business ecosystem, talented workforce, and high quality lifestyle are major factors in the area's continued growth.

### CONNECTIVITY

Centrally located between New York and Miami, the Research Triangle Region is easily accessible by Raleigh-Durham International Airport, six regional airports, two ports, and multiple interstates that span from Florida to New York and North Carolina to California.