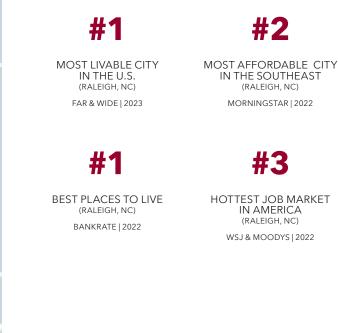

#5

(JD POWER | 2022)

RDU RANKS AS A TOP 10 LARGE AIRPORT IN SATISFACTION BY J.D. POWER

.8 MILLION PASSENGERS

**BEST LARGE** AIRPORT IN AMERICA

400+

DAILY FLIGHTS Over 48 nonstop destinations 7 international destinations 11 major airlines