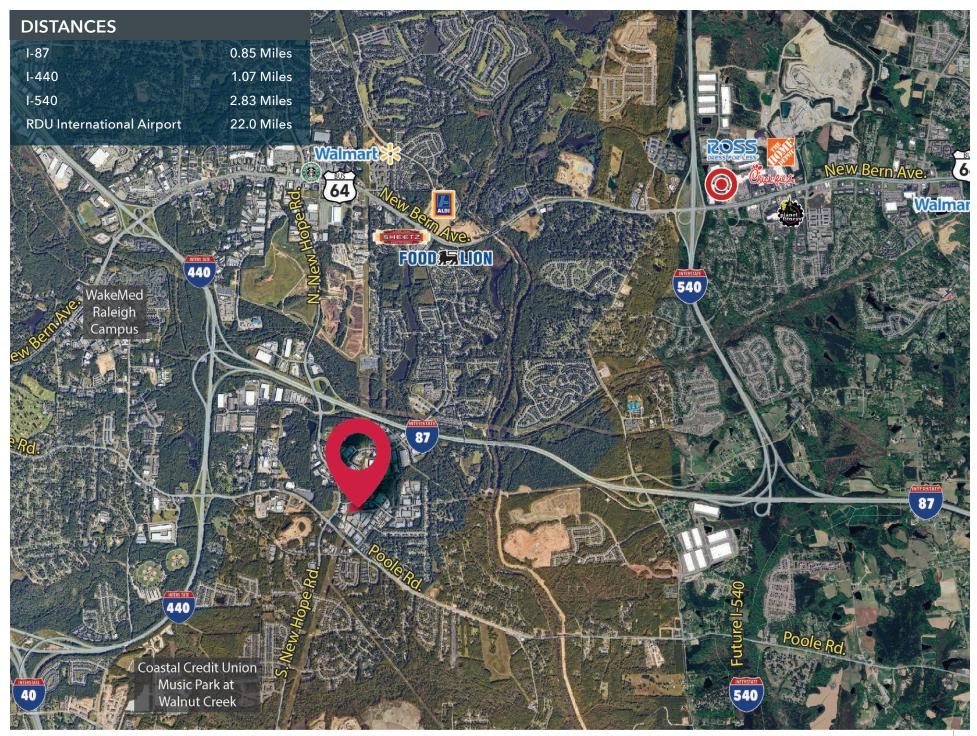

Situated on 1.99 acres, this property boasts a prime location with convenient access to major highways including I-87, I-440, I-40, and I-540.

Built in 2023, this building is in excellent condition and features rare outdoor storage capabilities.