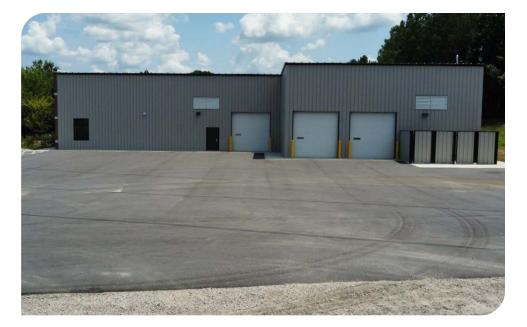

and ancillary uses. |
| ZONING      | IX-3                                                                                                                                                                            |
| NOI         | \$166,876                                                                                                                                                                       |
| CAP RATE    | 5.4%                                                                                                                                                                            |
| SALE PRICE  | \$3,100,000                                                                                                                                                                     |







# **INVESTMENT** SUMMARY

| TENANT            | SIZE     | CURRENT<br>ANNUAL RENT | RENT PSF     | ANNUAL<br>ESCALATIONS | OPTIONS                  | LEASE<br>EXPIRATION |
|-------------------|----------|------------------------|--------------|-----------------------|--------------------------|---------------------|
| Smartdeck/BrandID | 8,737 SF | \$166,876.70           | \$19.10, NNN | 3%                    | (1) Three Year<br>Option | 12/31/28            |

### 

#### **SMARTDECK**

Smartdeck USA, founded in 2014, specializes in creating innovative decking solutions that combine high quality with sustainability. The company offers a range of products designed to enhance outdoor spaces, featuring materials that are both durable and eco-friendly. Smartdeck USA is committed to provid