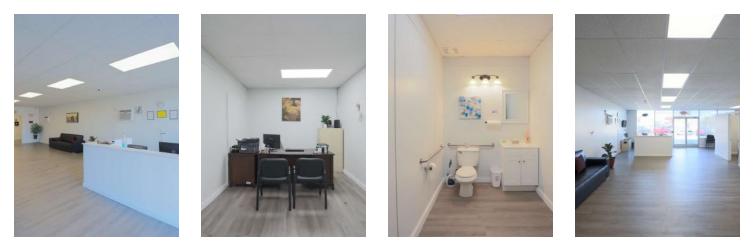

#### **PROPERTY DESCRIPTION**

Busy auto sales and auto body shop ideally located on Morgan Mill road. Close proximity to US-HWY 74 and downtown Monroe allows for ease of access to clientele and employees. Shop situated near multiple amenities, including restaurants, fast food, convenience stores and gas stations, hotels and more. Completely fenced-in lot allows for storage of cars, trucks and more. Climate controlled warehouse allows for continued use or new user to up-fit to desired use. OWNER OCCUPIED. DO NOT STEP ON WITH OUT EXPRESS PERMISSION

#### **PROPERTY HIGHLIGHTS**

- · Office building and breakroom (1,972.2 SF)
- Warehouse/Shop (7,590 SF)
- GB (General Business Zoning)
- Ideal uses including retail, auto body/repair ship auto sales, commercial vehicle parking.
- · Recently renovated office
- · Climate controlled shop
- · 2 drive in bay doors
- · Paved Parking
- 2.24 Acres
- · Completely fenced in
- · Parcel ID: 09189014A