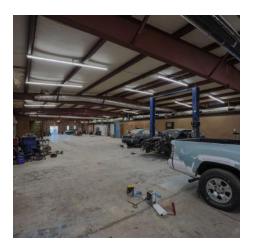

#### **PROPERTY DESCRIPTION**

Busy auto sales and auto body shop ideally located on Morgan Mill road. Close proximity to US-HWY 74 and downtown Monroe allows for ease of access to clientele and employees. Shop situated near multiple amenities, including restaurants, fast food, convenience stores and gas stations, hotels and more. Completely fenced-in lot allows for storage of cars, trucks and more. Climate controlled warehouse allows for continued use or new user to up-fit to desired use. OWNER OCCUPIED. DO NOT STEP ON WITH OUT EXPRESS PERMISSION

#### **PROPERTY HIGHLIGHTS**

- · Office building and breakroom (1,972.2 SF)
- Warehouse/Shop (7,590 SF)
- GB (General Business Zoning)
- Ideal uses including retail, auto body/repair ship auto sales, commercial vehicle parking.
- · Recently renovated office
- · Climate controlled shop
- · 2 drive in bay doors
- · Paved Parking
- 2.24 Acres
- · Completely fenced in
- · Parcel ID: 09189014A