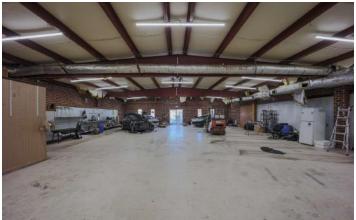

#### **PROPERTY DESCRIPTION**

Busy auto sales and auto body shop ideally located on Morgan Mill road. Close proximity to US-HWY 74 and downtown Monroe allows for ease of access to clientele and employees. Shop situated near multiple amenities, including restaurants, fast food, convenience stores and gas stations, hotels and more. Completely fenced-in lot allows for storage of cars, trucks and more. Climate controlled warehouse allows for continued use or new user to up-fit to desired use. OWNER OCCUPIED. DO NOT STEP ON WITH OUT EXPRESS PERMISSION

#### **PROPERTY HIGHLIGHTS**

- · Office building and breakroom (1,972.2 SF)
- Warehouse/Shop (7,590 SF)
- GB (General Business Zoning)
- Ideal uses including retail, auto body/repair ship auto sales, commercial vehicle parking.
- · Recently renovated office
- · Climate controlled shop
- · 2 drive in bay doors
- · Paved Parking
- 2.24 Acres
- · Completely fenced in
- · Parcel ID: 09189014A