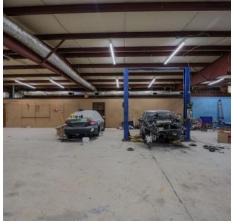

#### **PROPERTY DESCRIPTION**

Busy auto sales and auto body shop ideally located on Morgan Mill road. Close proximity to US-HWY 74 and downtown Monroe allows for ease of access to clientele and employees. Shop situated near multiple amenities, including restaurants, fast food, convenience stores and gas stations, hotels and more. Completely fenced-in lot allows for storage of cars, trucks and more. Climate controlled warehouse allows for continued use or new user to up-fit to desired use. OWNER OCCUPIED. DO NOT STEP ON WITH OUT EXPRESS PERMISSION

#### **PROPERTY HIGHLIGHTS**

- · Office building and breakroom (1,972.2 SF)
- Warehouse/Shop (7,590 SF)
- GB (General Business Zoning)
- Ideal uses including retail, auto body/repair ship auto sales, commercial vehicle parking.
- · Recently renovated office
- · Climate controlled shop
- · 2 drive in bay doors
- · Paved Parking
- 2.24 Acres
- · Completely fenced in
- · Parcel ID: 09189014A