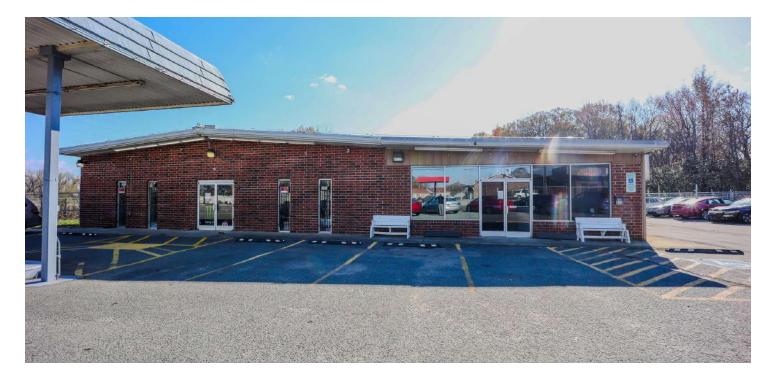

### 510 MORGAN MILL RD

510 Morgan Mill Rd Monroe, NC 28110

#### **PROPERTY DESCRIPTION**

Busy auto sales and auto body shop ideally located on Morgan Mill road. Close proximity to US-HWY 74 and downtown Monroe allows for ease of access to clientele and employees. Shop situated near multiple amenities, including restaurants, fast food, convenience stores and gas stations, hotels and more. Completely fenced-in lot allows for storage of cars, trucks and more. Climate controlled warehouse allows for continued use or new user to up-fit to desired use. OWNER OCCUPIED. DO NOT STEP ON WITH OUT EXPRESS PERMISSION

#### **PROPERTY HIGHLIGHTS**

- · Office building and breakroom (1,972.2 SF)
- Warehouse/Shop (7,590 SF)
- GB (General Business Zoning)
- Ideal uses including retail, auto body/repair ship auto sales, commercial vehicle parking.
- · Recently renovated office
- · Climate controlled shop
- · 2 drive in bay doors
- · Paved Parking
- 2.24 Acres
- · Completely fenced in
- · Parcel ID: 09189014A