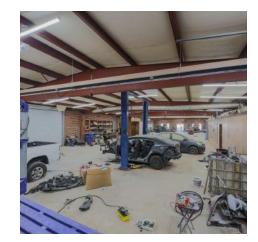

#### **PROPERTY DESCRIPTION**

Busy auto sales and auto body shop ideally located on Morgan Mill road. Close proximity to US-HWY 74 and downtown Monroe allows for ease of access to clientele and employees. Shop situated near multiple amenities, including restaurants, fast food, convenience stores and gas stations, hotels and more. Completely fenced-in lot allows for storage of cars, trucks and more. Climate controlled warehouse allows for continued use or new user to up-fit to desired use. OWNER OCCUPIED. DO NOT STEP ON WITH OUT EXPRESS PERMISSION

#### **PROPERTY HIGHLIGHTS**

- · Office building and breakroom (1,972.2 SF)
- Warehouse/Shop (7,590 SF)
- GB (General Business Zoning)
- Ideal uses including retail, auto body/repair ship auto sales, commercial vehicle parking.
- · Recently renovated office
- · Climate controlled shop
- · 2 drive in bay doors
- · Paved Parking
- 2.24 Acres
- · Completely fenced in
- · Parcel ID: 09189014A