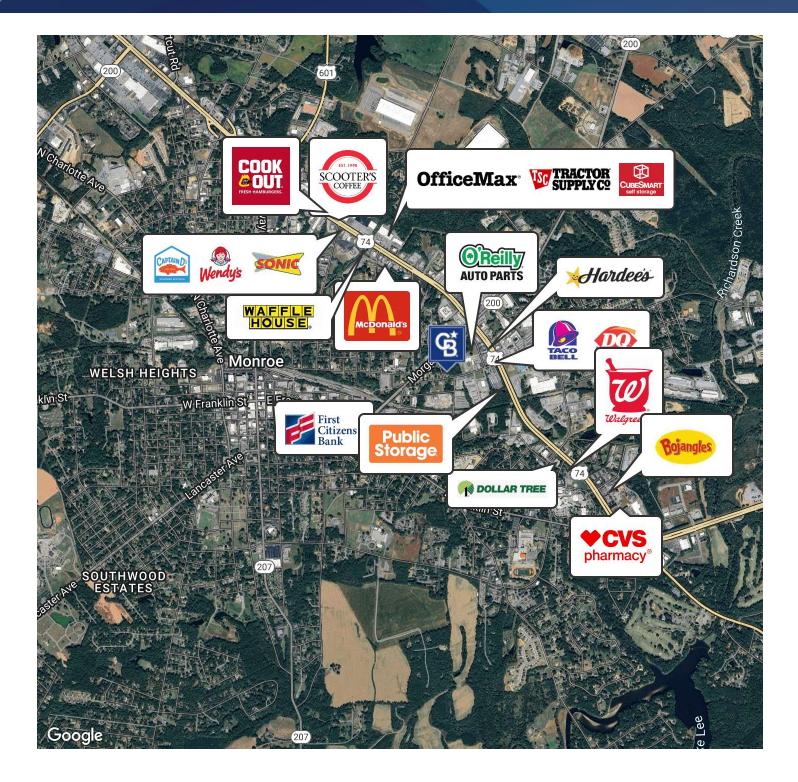

#### **PROPERTY DESCRIPTION**

Busy auto sales and auto body shop ideally located on Morgan Mill road. Close proximity to US-HWY 74 and downtown Monroe allows for ease of access to clientele and employees. Shop situated near multiple amenities, including restaurants, fast food, convenience stores and gas stations, hotels and more. Completely fenced-in lot allows for storage of cars, trucks and more. Climate controlled warehouse allows for continued use or new user to up-fit to desired use. OWNER OCCUPIED. DO NOT STEP ON WITH OUT EXPRESS PERMISSION