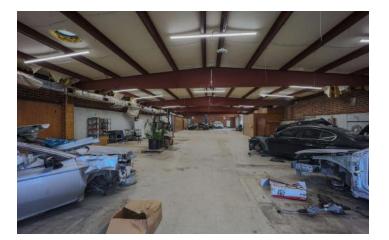

#### **PROPERTY DESCRIPTION**

Busy auto sales and auto body shop ideally located on Morgan Mill road. Close proximity to US-HWY 74 and downtown Monroe allows for ease of access to clientele and employees. Shop situated near multiple amenities, including restaurants, fast food, convenience stores and gas stations, hotels and more. Completely fenced-in lot allows for storage of cars, trucks and more. Climate controlled warehouse allows for continued use or new user to up-fit to desired use. OWNER OCCUPIED. DO NOT STEP ON WITH OUT EXPRESS PERMISSION

#### **PROPERTY HIGHLIGHTS**

- · Office building and breakroom (1,972.2 SF)
- Warehouse/Shop (7,590 SF)
- GB (General Business Zoning)
- Ideal uses including retail, auto body/repair ship auto sales, commercial vehicle parking.
- · Recently renovated office
- · Climate controlled shop
- · 2 drive in bay doors
- · Paved Parking
- 2.24 Acres
- · Completely fenced in
- · Parcel ID: 09189014A