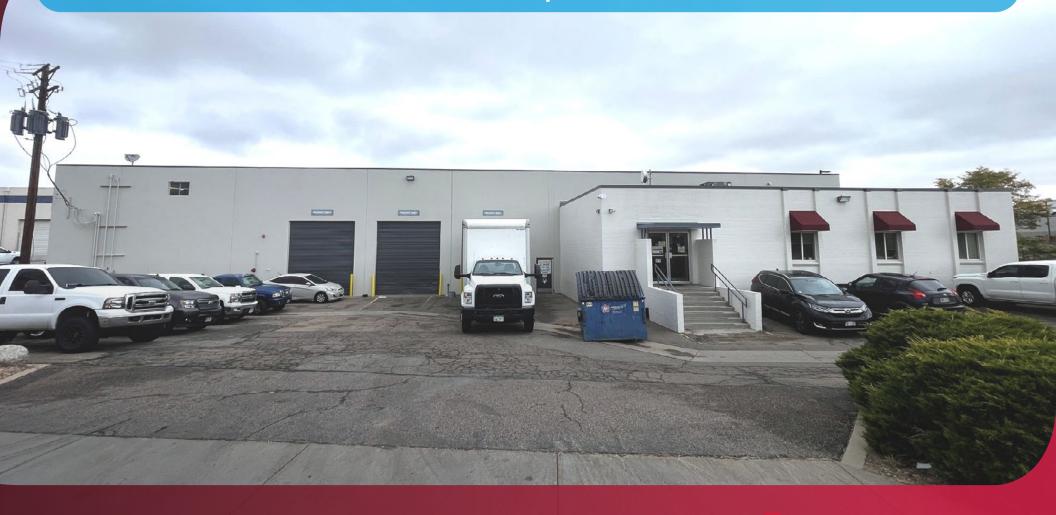

#### **PROPERTY DESCRIPTION**

Jeff Heine, Kirk Vanino and Matt Nora with Lee & Associates Denver, as exclusive advisors, are thrilled to present the opportunity to purchase or lease 5757 East 42nd Avenue, Denver Colorado. This nearly 30,000 SF warehouse property is in a very well located area with quick, central access to all of Metro Denver.

The property is on a generous, 1.2 acre lot and has a fenced yard in the rear of the building. It benefits from an 18' clear height, both drive-in and dock-high loading, 3 phase power, and strong corporate identity with a freestanding building.

The building would work well for a variety of manufacturing or distribution users who need central access and flexible loading.

Please reach out to the brokers for more information.

**DENVER, COLORADO 80216** 