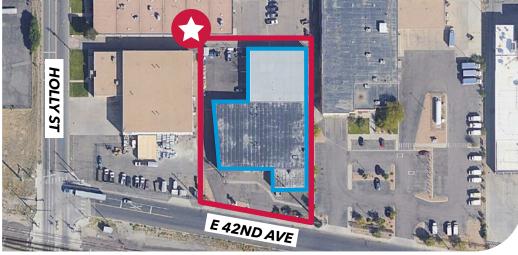

#### **PROPERTY DESCRIPTION**

Jeff Heine, Kirk Vanino and Matt Nora with Lee & Associates Denver, as exclusive advisors, are thrilled to present the opportunity to purchase or lease 5757 East 42nd Avenue, Denver Colorado. This nearly 30,000 SF warehouse property is in a very well located area with quick, central access to all of Metro Denver.

The property is on a generous, 1.2 acre lot and has a fenced yard in the rear of the building. It benefits from an 18' clear height, both drive-in and dock-high loading, 3 phase power, and strong corporate identity with a freestanding building.