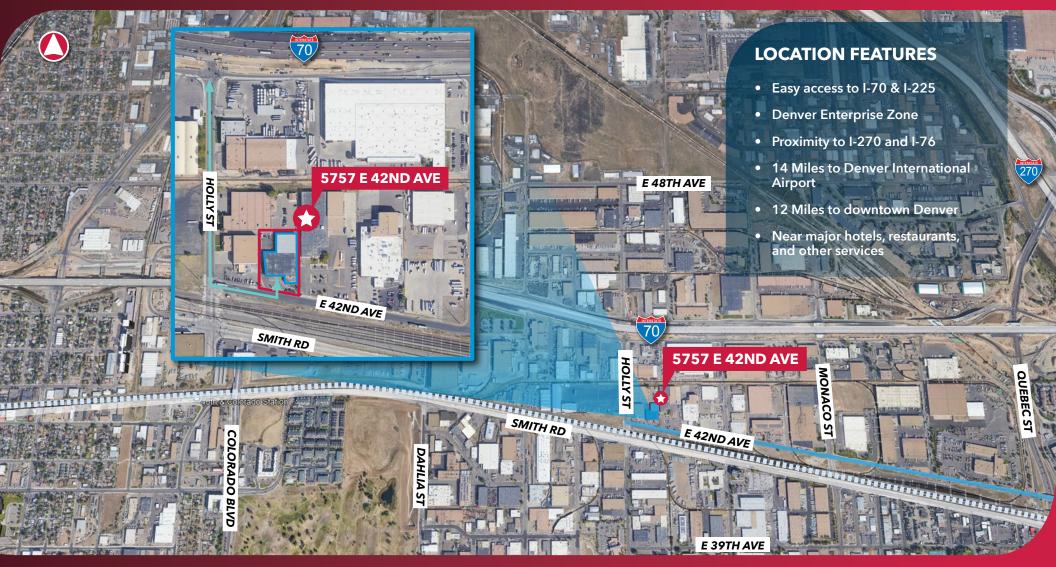

#### **PROPERTY DESCRIPTION**

Jeff Heine, Kirk Vanino and Matt Nora with Lee & Associates Denver, as exclusive advisors, are thrilled to present the opportunity to purchase or lease 5757 East 42nd Avenue, Denver Colorado. This nearly 30,000 SF warehouse property is in a very well located area with quick, central access to all of Metro Denver.

The property is on a generous, 1.2 acre lot and has a fenced yard in the rear of the building. It benefits from an 18' clear height, both drive-in and dock-high loading, 3 phase power, and strong corporate identity with a freestanding building.

The building would work well for a variety of manufacturing or distribution users who need central access and flexible loading.

Please reach out to the brokers for more information.

**DENVER, COLORADO 80216** 