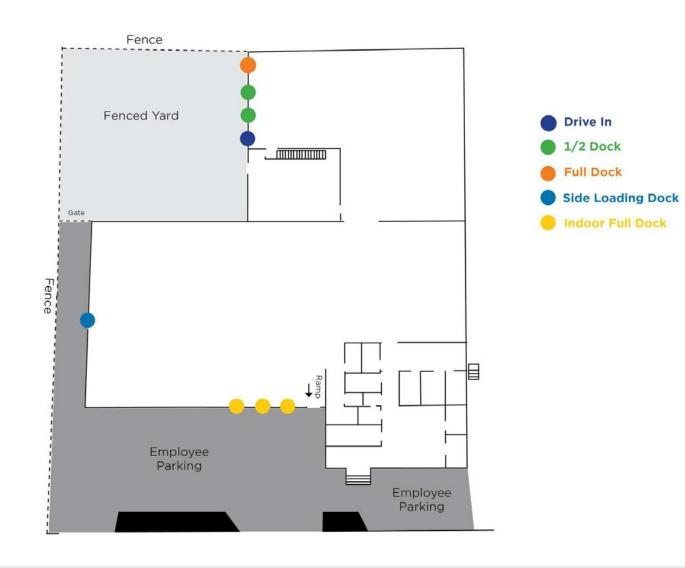

### **SITE PLAN**

#### **PROPERTY FEATURES**

**SALE PRICE** \$4,500,000 (\$153/SF)

**LEASE RATE** \$9.75/SF NNN

**BUILDING SIZE** 29,255 SF

**LOT SIZE** 1.2 Acres

LOADING 5 Docks, 2 Half Docks, 1 Drive-in

**POWER** 400A, 480V, 3 Phase