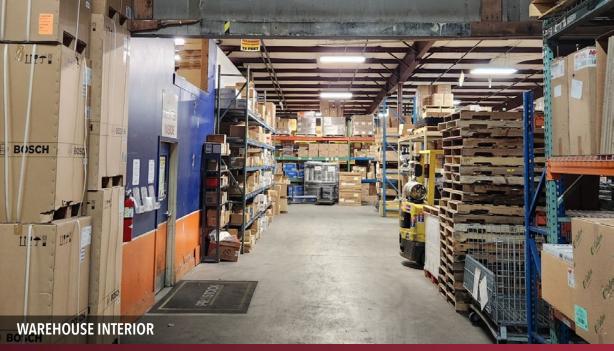

#### **PROPERTY DESCRIPTION**

Jeff Heine, Kirk Vanino and Matt Nora with Lee & Associates Denver, as exclusive advisors, are thrilled to present the opportunity to purchase or lease 5757 East 42nd Avenue, Denver Colorado. This nearly 30,000 SF warehouse property is in a very well located area with quick, central access to all of Metro Denver.

The property is on a generous, 1.2 acre lot and has a fenced yard in the rear of the building. It benefits from an 18' clear height, both drive-in and dock-high loading, 3 phase power, and strong corporate identity with a freestanding building.

The building would work well for a variety of manufacturing or distribution users who need central access and flexible loading.

Please reach out to the brokers for more information.

**DENVER, COLORADO 80216** 