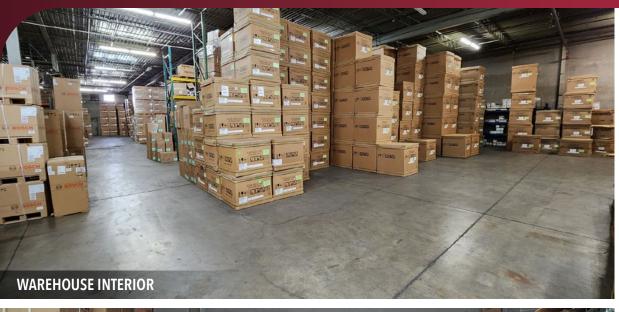

#### **PROPERTY DESCRIPTION**

Jeff Heine, Kirk Vanino and Matt Nora with Lee & Associates Denver, as exclusive advisors, are thrilled to present the opportunity to purchase or lease 5757 East 42nd Avenue, Denver Colorado. This nearly 30,000 SF warehouse property is in a very well located area with quick, central access to all of Metro Denver.

The property is on a generous, 1.2 acre lot and has a fenced yard in the rear of the building. It benefits from an 18' clear height, both drive-in and dock-high loading, 3 phase power, and strong corporate identity with a freestanding building.

The building would work well for a variety of manufacturing or distribution users who need central access and flexible loading.

Please reach out to the brokers for more information.

**DENVER, COLORADO 80216** 