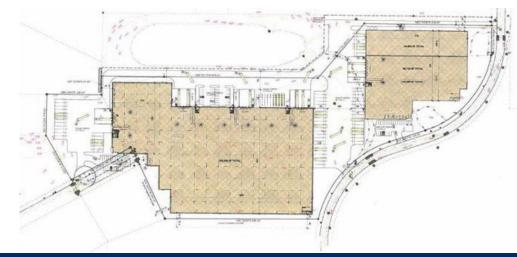

### **PROPERTY SPECS**

Total SF: 500.000 Site Area: 23 Acres Clear Height: 28 ft.

Standard Loading Docs: 24 ft.

**Drive in Doors: 8 Doors** 