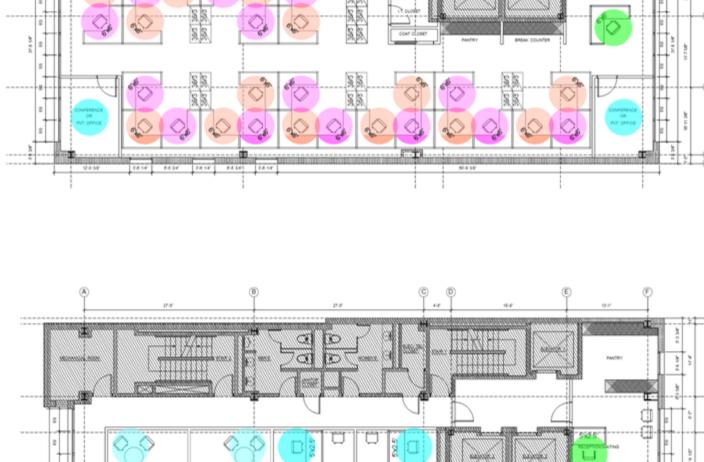

## Entire 8<sup>th</sup> Floor: 5,200 RSF

Entire 7<sup>th</sup> Floor: 5,200 RSF Sublease Entire 6<sup>th</sup> Floor: 5,200 RSF Entire 5<sup>th</sup> Floor: 5,200 RSF Lobby: 2,500 RSF

Total: 23,300 RSF

## Term 8<sup>th</sup>, 6<sup>th</sup>, & 5<sup>th</sup> Floors: Long Term

7<sup>th</sup> Floor: Sublease until 3/30/2028 **DOWNLOAD BROCHURE** 

**Entire 7th Floor** 