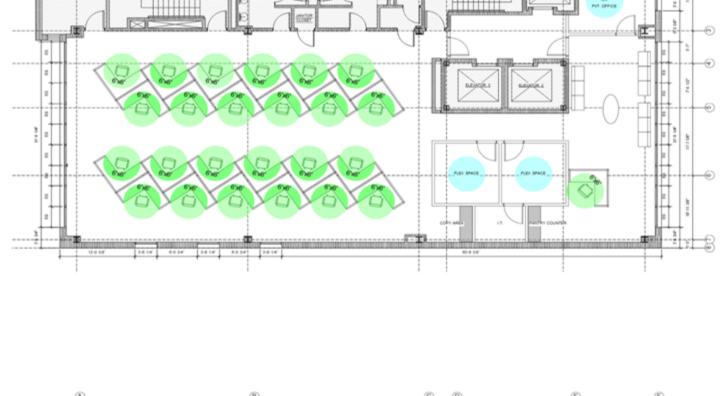

## Entire 8<sup>th</sup> Floor: 5,200 RSF

Entire 7<sup>th</sup> Floor: 5,200 RSF Sublease Entire 6<sup>th</sup> Floor: 5,200 RSF Entire 5<sup>th</sup> Floor: 5,200 RSF Lobby: 2,500 RSF

Total: 23,300 RSF

## and 5

New building installation available on 8, 6

• Expansive granite and marble lobby

Institutionally owned property

- Attended lobby 24/7
  - Brand new elevators State of the art building conference facility

available to tenants

- Floors are individually controlled by tenant and
  - HVAC can be operated 24/7
- Emergency generator on the roof
- Cleaning included One block from 4 and 6 subways
- Lobby space ideal for medical uses
- 7<sup>th</sup> floor in move in condition