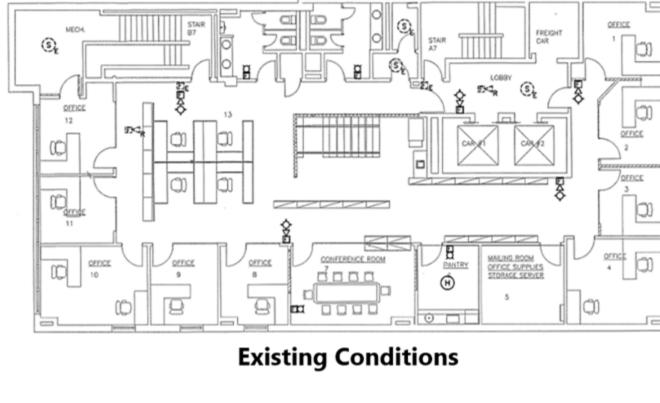

## and 5

New building installation available on 8, 6

• Expansive granite and marble lobby

Institutionally owned property

- Attended lobby 24/7
  - Brand new elevators State of the art building conference facility

available to tenants

- Floors are individually controlled by tenant and
  - HVAC can be operated 24/7
- Emergency generator on the roof
- Cleaning included One block from 4 and 6 subways
- Lobby space ideal for medical uses
- 7<sup>th</sup> floor in move in condition