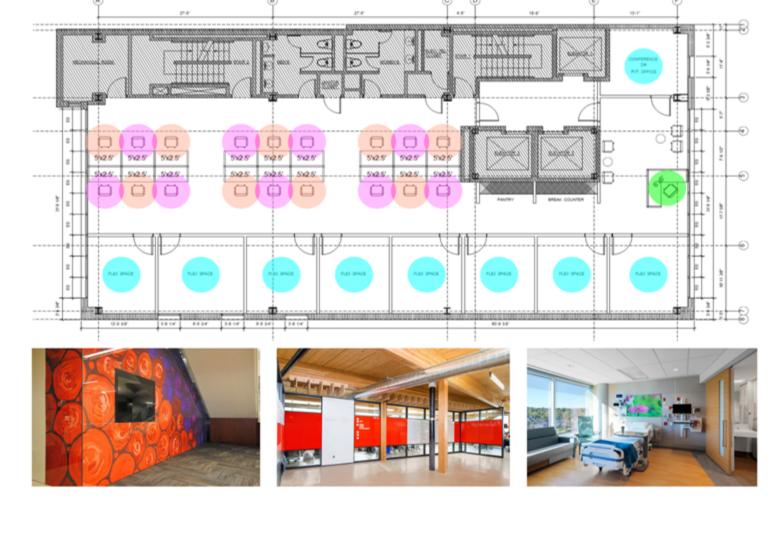

## Entire 8<sup>th</sup> Floor: 5,200 RSF

Entire 7<sup>th</sup> Floor: 5,200 RSF Sublease Entire 6<sup>th</sup> Floor: 5,200 RSF Entire 5<sup>th</sup> Floor: 5,200 RSF Lobby: 2,500 RSF

Total: 23,300 RSF

## and 5

New building installation available on 8, 6

• Expansive granite and marble lobby

Institutionally owned property

- Attended lobby 24/7
  - Brand new elevators State of the art building conference facility

available to tenants

- Floors are individually controlled by tenant and
  - HVAC can be operated 24/7
- Emergency generator on the roof
- Cleaning included One block from 4 and 6 subways
- Lobby space ideal for medical uses
- 7<sup>th</sup> floor in move in condition