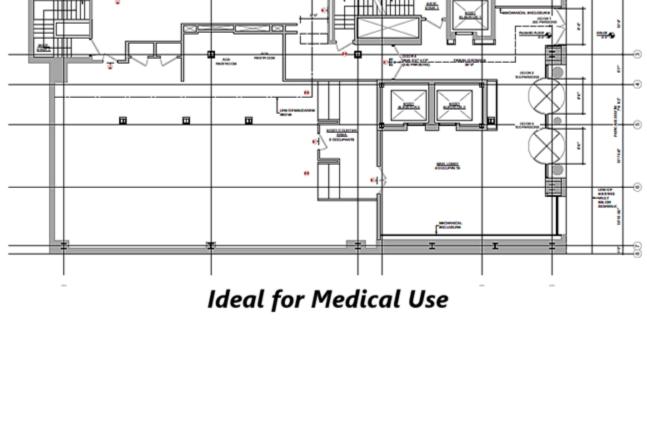

available to tenants

- Floors are individually controlled by tenant and
  - HVAC can be operated 24/7
- Emergency generator on the roof
- Cleaning included One block from 4 and 6 subways
- Lobby space ideal for medical uses
- 7<sup>th</sup> floor in move in condition

**Lobby Space** 

For information, please contact: Barry Goodman Senior Managing Director t 212-372-2243 barry.goodman@nmrk.com

125 Park Avenue New York, NY 10017 t 212-372-2243