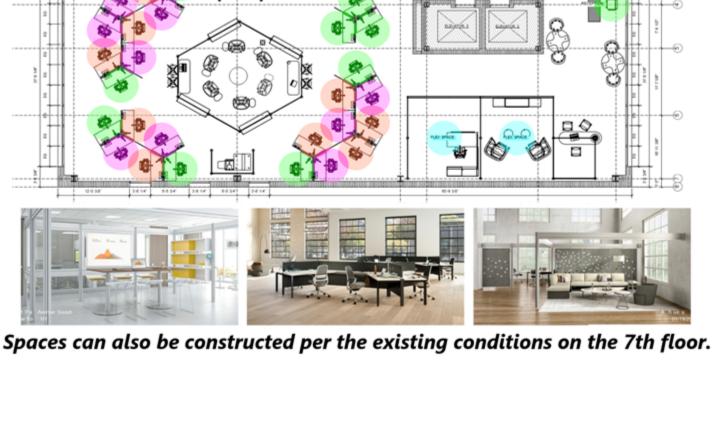

## Term 8<sup>th</sup>, 6<sup>th</sup>, & 5<sup>th</sup> Floors: Long Term

7<sup>th</sup> Floor: Sublease until 3/30/2028 **DOWNLOAD BROCHURE** 

**Entire 7th Floor** 

## and 5

New building installation available on 8, 6

• Expansive granite and marble lobby

Institutionally owned property

- Attended lobby 24/7
  - Brand new elevators State of the art building conference facility

available to tenants

- Floors are individually controlled by tenant and
  - HVAC can be operated 24/7
- Emergency generator on the roof
- Cleaning included One block from 4 and 6 subways
- Lobby space ideal for medical uses
- 7<sup>th</sup> floor in move in condition