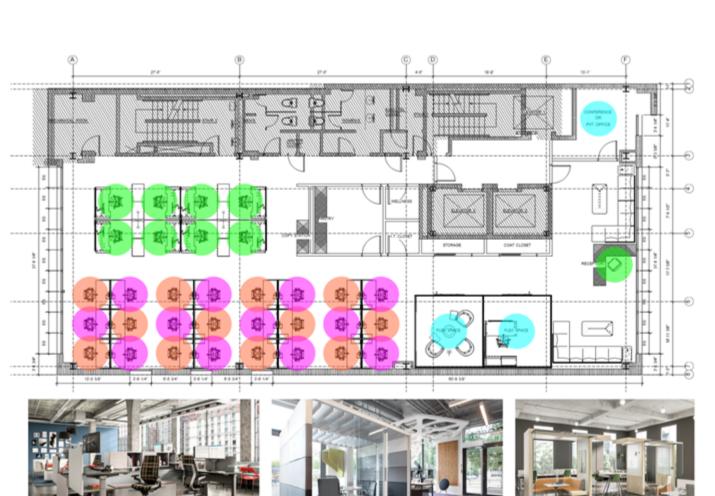

## Entire 8<sup>th</sup> Floor: 5,200 RSF

Entire 7<sup>th</sup> Floor: 5,200 RSF Sublease Entire 6<sup>th</sup> Floor: 5,200 RSF Entire 5<sup>th</sup> Floor: 5,200 RSF Lobby: 2,500 RSF

Total: 23,300 RSF

## and 5

New building installation available on 8, 6

• Expansive granite and marble lobby

Institutionally owned property

- Attended lobby 24/7
  - Brand new elevators State of the art building conference facility

available to tenants

- Floors are individually controlled by tenant and
  - HVAC can be operated 24/7
- Emergency generator on the roof
- Cleaning included One block from 4 and 6 subways
- Lobby space ideal for medical uses
- 7<sup>th</sup> floor in move in condition