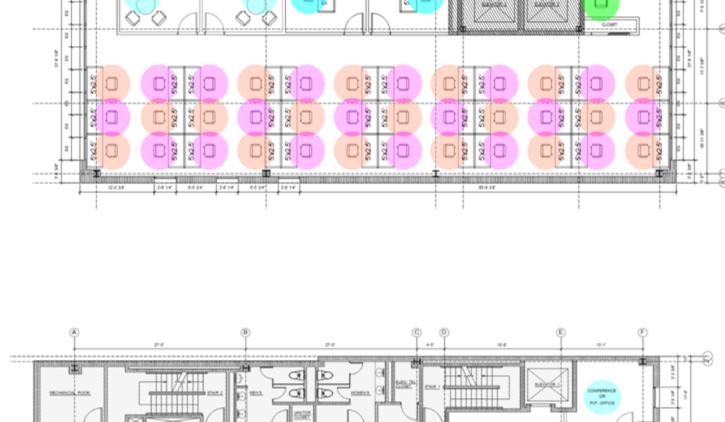

## Entire 8<sup>th</sup> Floor: 5,200 RSF

Entire 7<sup>th</sup> Floor: 5,200 RSF Sublease Entire 6<sup>th</sup> Floor: 5,200 RSF Entire 5<sup>th</sup> Floor: 5,200 RSF Lobby: 2,500 RSF

Total: 23,300 RSF

## and 5

New building installation available on 8, 6

• Expansive granite and marble lobby

Institutionally owned property

- Attended lobby 24/7
  - Brand new elevators State of the art building conference facility

available to tenants

- Floors are individually controlled by tenant and
  - HVAC can be operated 24/7
- Emergency generator on the roof
- Cleaning included One block from 4 and 6 subways
- Lobby space ideal for medical uses
- 7<sup>th</sup> floor in move in condition