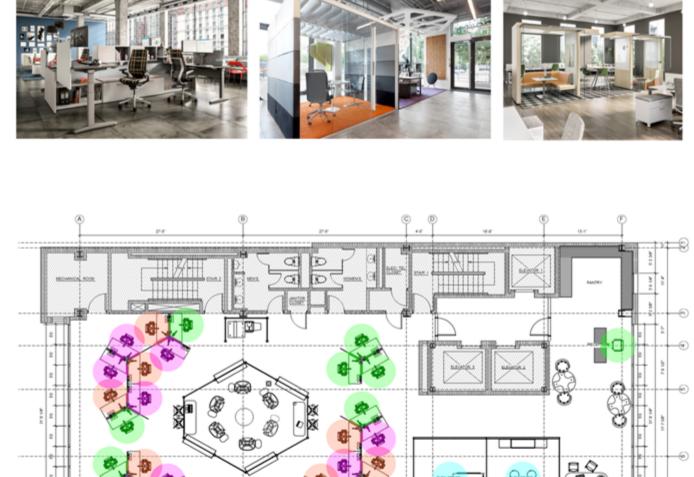

## Term 8<sup>th</sup>, 6<sup>th</sup>, & 5<sup>th</sup> Floors: Long Term

7<sup>th</sup> Floor: Sublease until 3/30/2028 **DOWNLOAD BROCHURE** 

**Entire 7th Floor** 

## and 5

New building installation available on 8, 6

• Expansive granite and marble lobby

Institutionally owned property

- Attended lobby 24/7
  - Brand new elevators State of the art building conference facility

available to tenants

- Floors are individually controlled by tenant and
  - HVAC can be operated 24/7
- Emergency generator on the roof
- Cleaning included One block from 4 and 6 subways
- Lobby space ideal for medical uses
- 7<sup>th</sup> floor in move in condition