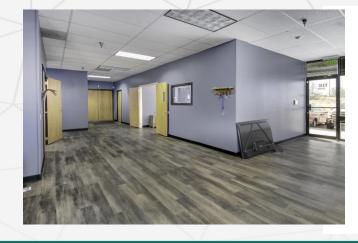

#### DESCRIPTION

Unleash your business's full potential through this remarkable property that seamlessly integrates warehouse and office spaces. Boasting a layout that includes several private offices, reception area, and kitchenette in the front with a large open warehouse in the back. The warehouse is equipped with 208 3-phase electrical and a ten-foot drive-in door. What really sets this property apart is its location near the Denver International Airport plus ample on-site parking and signage available. It is truly a must see!