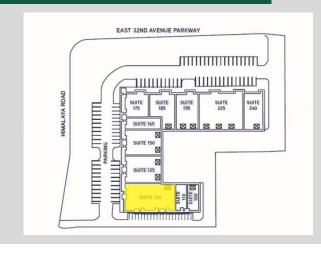

Real Estate Leasing & Sales

Laura Frenkel

Ifrenkel@resoluteinv.com (303) 345-0347

#### DESCRIPTION

Unleash your business's full potential through this remarkable property that seamlessly integrates warehouse and office spaces. Boasting a layout that includes several private offices, reception area, and kitchenette in the front with a large open warehouse in the back. The warehouse is equipped with 208 3-phase electrical and a ten-foot drive-in door. What really sets this property apart is its location near the Denver International Airport plus ample on-site parking and signage available. It is truly a must see!



Accountability · Integrity · Family · Teamwork · Fun

#### INDUSTRIAL FOR LEASE

# **Aurora Business Center**

20100 E 32nd Pkwy, Aurora, CO 80011

#### SITE & FLOOR PLAN





## LOCATION









Real Estate Leasing & Sales

#### Laura Frenkel

Senior Commercial Broker Ifrenkel@resoluteinv.com (303) 345-0347