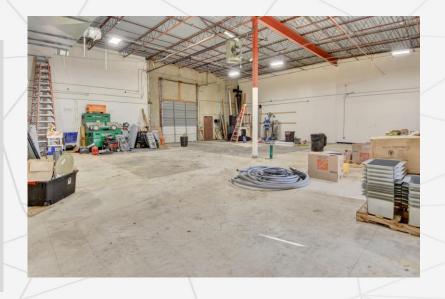

### HIGHLIGHTS

- Corner Unit with an Abundance of Natural Light
- Multiple Entrances Including Separate Retail
  Entrance for the Warehouse
- Grade Level Overhead Door
- Ample On-site Parking
- 3 Phase Electrical
- New Flooring

#### DESCRIPTION

Unleash your business's full potential through this remarkable property that seamlessly integrates warehouse and office spaces. Boasting a layout that includes several private offices, reception area, and kitchenette in the front with a large open warehouse in the back. The warehouse is equipped with 208 3-phase electrical and a ten-foot drive-in door. What really sets this property apart is its location near the Denver International Airport plus ample on-site parking and signage available. It is truly a must see!