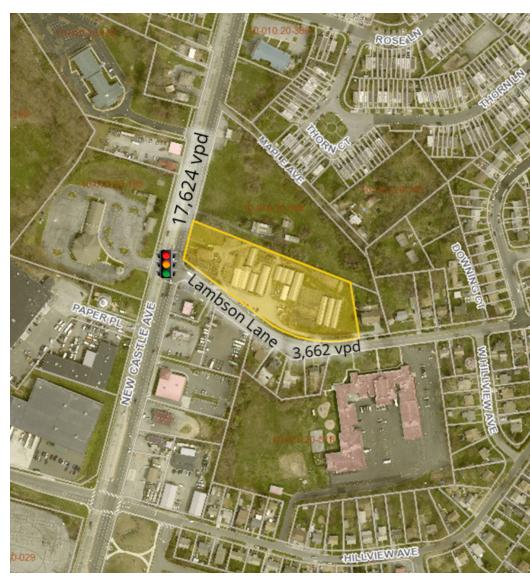

## **PROPERTY DESCRIPTION**

**Former Rosehill Plantery For Sale!** Prime opportunity to purchase a 3.00 acre +/- CR zoned property at the signalized intersection of Route 9 and Lambson Lane in New Castle, DE. Strategically located, the Property is situated in close proximity to the Port of Wilmington, 0.5 miles from the Rt.9/I-295 interchange, and within 1 mile of Rt. 13. Excellent opportunity for users or developers seeking premium visibility and frontage on a highly traveled corridor.

### **PROPERTY DETAILS**

- Lot Size: 3.00 acres +/-
- Asking Price: Please contact Listing Agent
- **Zoning:** CR (highest commercial zoning in New Castle County)
- Frontage: 157' on Route 9
- Tax Parcel #: 10-010.20-389
- Traffic Counts: 21,286 vpd total
- Ability to construct up to 50,000 SF of warehousing in CR Zoning