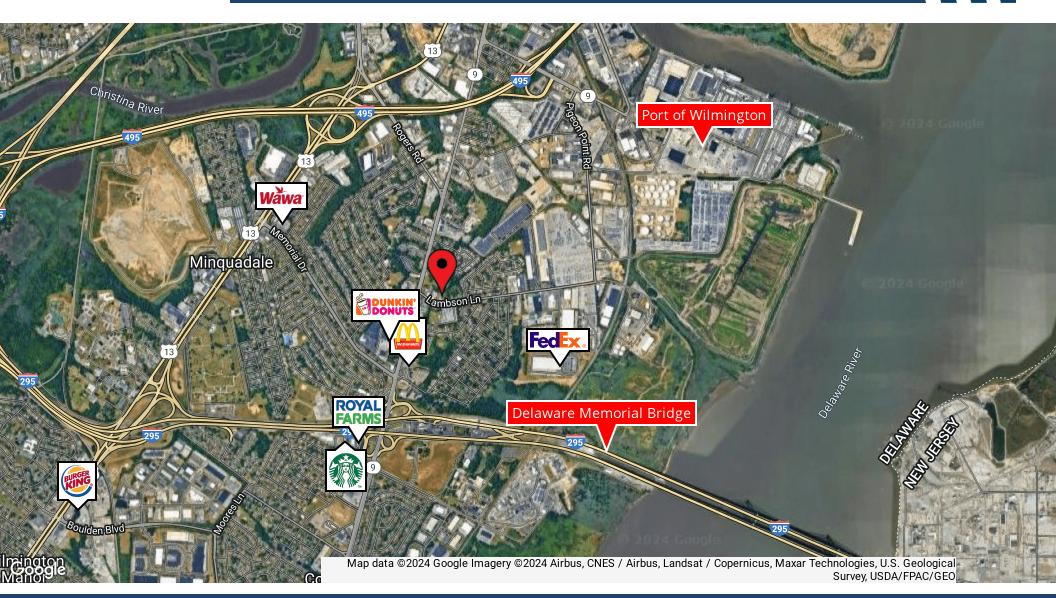

## **PROPERTY DESCRIPTION**

**Former Rosehill Plantery For Sale!** Prime opportunity to purchase a 3.00 acre +/- CR zoned property at the signalized intersection of Route 9 and Lambson Lane in New Castle, DE. Strategically located, the Property is situated in close proximity to the Port of Wilmington, 0.5 miles from the Rt.9/I-295 interchange, and within 1 mile of Rt. 13. Excellent opportunity for users or developers seeking premium visibility and frontage on a highly traveled corridor.