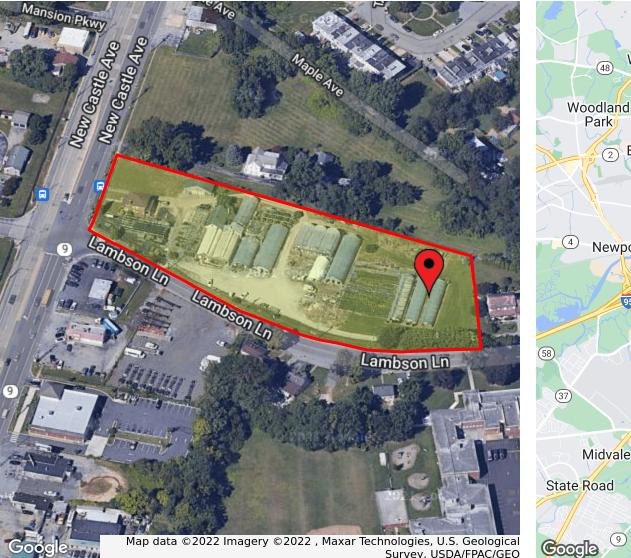

## **PROPERTY DESCRIPTION**

**Former Rosehill Plantery For Sale!** Prime opportunity to purchase a 3.00 acre +/- CR zoned property at the signalized intersection of Route 9 and Lambson Lane in New Castle, DE. Strategically located, the Property is situated in close proximity to the Port of Wilmington, 0.5 miles from the Rt.9/I-295 interchange, and within 1 mile of Rt. 13. Excellent opportunity for users or developers seeking premium visibility and frontage on a highly traveled corridor.

### **PROPERTY DETAILS**

- Lot Size: 3.00 acres +/-
- Asking Price: Please contact Listing Agent
- **Zoning:** CR (highest commercial zoning in New Castle County)
- Frontage: 157' on Route 9
- Tax Parcel #: 10-010.20-389
- Traffic Counts: 21,286 vpd total
- Ability to construct up to 50,000 SF of warehousing in CR Zoning