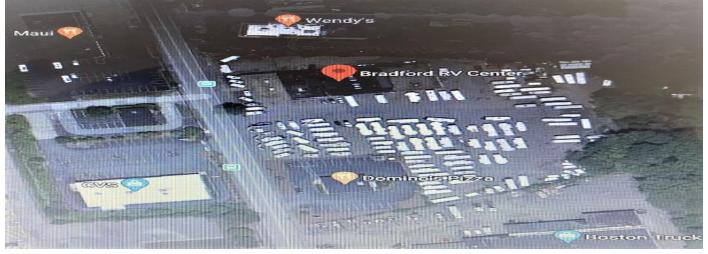

## 1906 MAIN STREET, BROCKTON, MA

Building consists of a front showroom, offices, parts area, repair garage, and rear detailing garages.

**3.75 acres with 490' of frontage** on Rte 28 The entire lot is fenced and paved

Located on Route 28 at the West Bridgewater line in a strong automotive/Industrial market with a heavy residential back up.

Potential uses: automotive, trucking, equipment leasing, recycling, storage, etc.