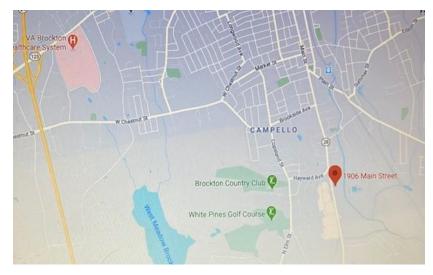

## 1906 MAIN STREET, BROCKTON, MA

Building consists of a front showroom, offices, parts area, repair garage, and rear detailing garages.

**3.75 acres with 490' of frontage** on Rte 28 The entire lot is fenced and paved

Located on Route 28 at the West Bridgewater line in a strong automotive/Industrial market with a heavy residential back up.

Potential uses: automotive, trucking, equipment leasing, recycling, storage, etc.