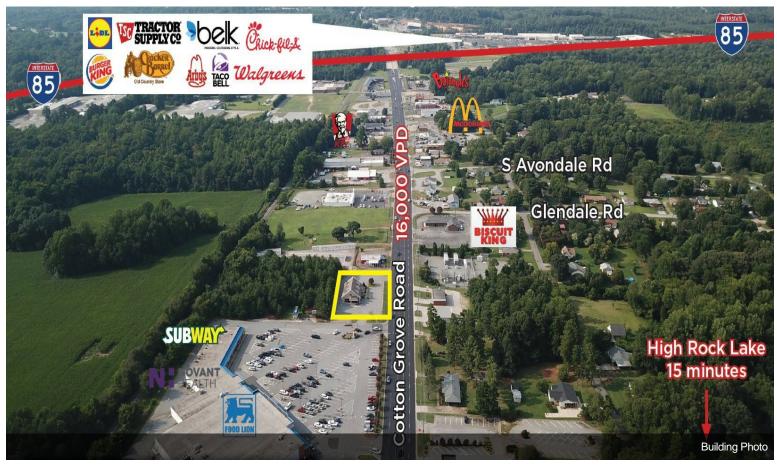

### 1907 Cotton Grove Rd

\$21.00 /SF/YR

Former bank with three drive through lanes located on main throughway in Lexington NC. Site is located 1/2 mile from Interstate 85...

- Drive Through available
- Quick access to Interstate 85
- Retail centric located next to Food Lion shopping center

#### 1907 Cotton Grove Rd, Lexington, NC 27292

Former bank with three drive through lanes located on main throughway in Lexington NC. Site is located 1/2 mile from Interstate 85