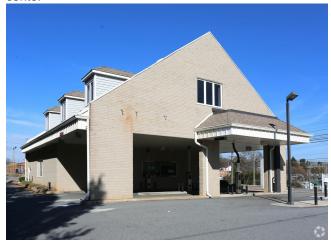

### 1907 Cotton Grove Rd

\$21.00 /SF/YR

Former bank with three drive through lanes located on main throughway in Lexington NC. Site is located 1/2 mile from Interstate 85...

- Drive Through available
- Quick access to Interstate 85
- Retail centric located next to Food Lion shopping center

#### 1907 Cotton Grove Rd, Lexington, NC 27292

Former bank with three drive through lanes located on main throughway in Lexington NC. Site is located 1/2 mile from Interstate 85