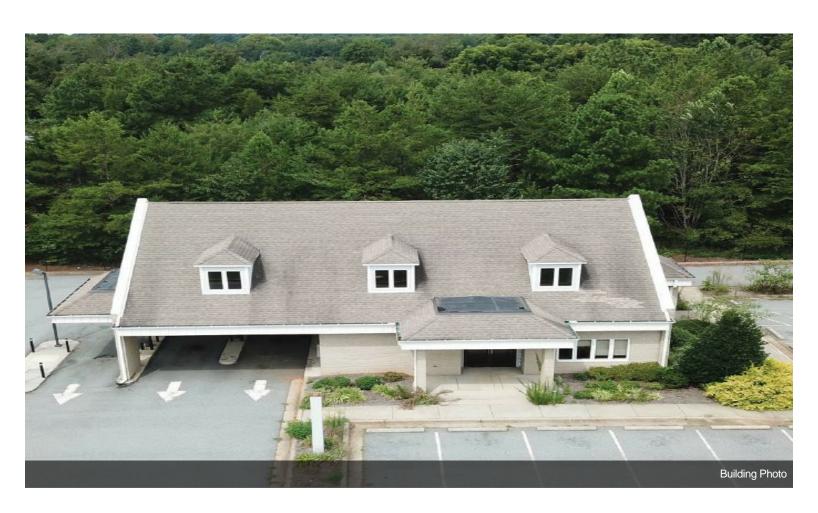

### 1907 Cotton Grove Rd

\$21.00 /SF/YR

Former bank with three drive through lanes located on main throughway in Lexington NC. Site is located 1/2 mile from Interstate 85...

- Drive Through available
- Quick access to Interstate 85
- Retail centric located next to Food Lion shopping center

#### 1907 Cotton Grove Rd, Lexington, NC 27292

Former bank with three drive through lanes located on main throughway in Lexington NC. Site is located 1/2 mile from Interstate 85