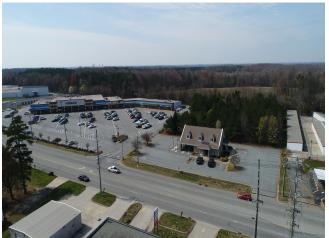

### 1907 Cotton Grove Rd

\$21.00 /SF/YR

Former bank with three drive through lanes located on main throughway in Lexington NC. Site is located 1/2 mile from Interstate 85...

- Drive Through available
- Quick access to Interstate 85
- Retail centric located next to Food Lion shopping center

#### 1907 Cotton Grove Rd, Lexington, NC 27292

Former bank with three drive through lanes located on main throughway in Lexington NC. Site is located 1/2 mile from Interstate 85