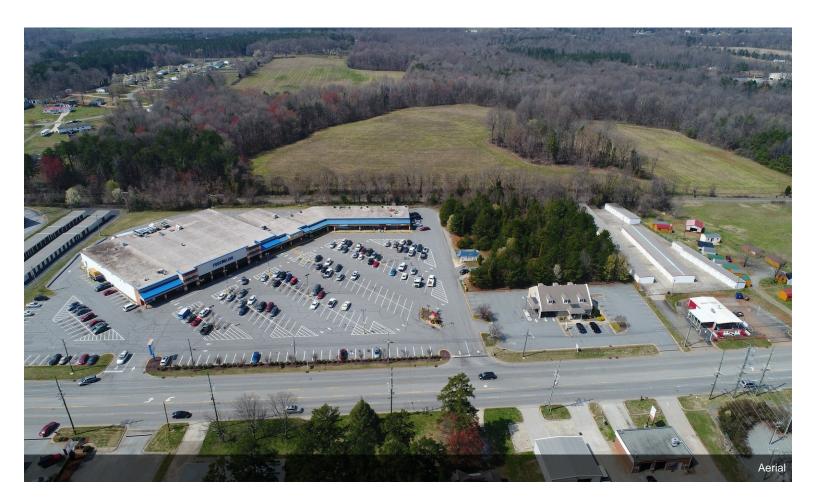

### 1907 Cotton Grove Rd

\$21.00 /SF/YR

Former bank with three drive through lanes located on main throughway in Lexington NC. Site is located 1/2 mile from Interstate 85...

- Drive Through available
- Quick access to Interstate 85
- Retail centric located next to Food Lion shopping center

#### 1907 Cotton Grove Rd, Lexington, NC 27292

Former bank with three drive through lanes located on main throughway in Lexington NC. Site is located 1/2 mile from Interstate 85