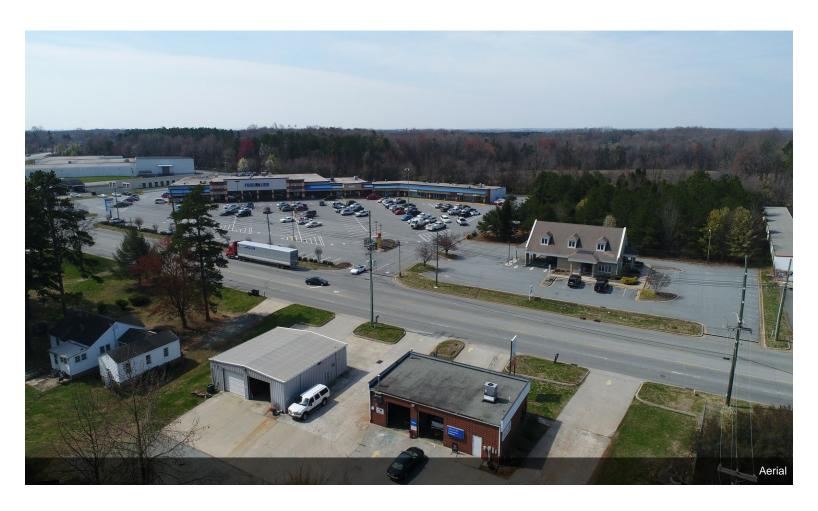

### 1907 Cotton Grove Rd

\$21.00 /SF/YR

Former bank with three drive through lanes located on main throughway in Lexington NC. Site is located 1/2 mile from Interstate 85...

- Drive Through available
- Quick access to Interstate 85
- Retail centric located next to Food Lion shopping center

#### 1907 Cotton Grove Rd, Lexington, NC 27292

Former bank with three drive through lanes located on main throughway in Lexington NC. Site is located 1/2 mile from Interstate 85