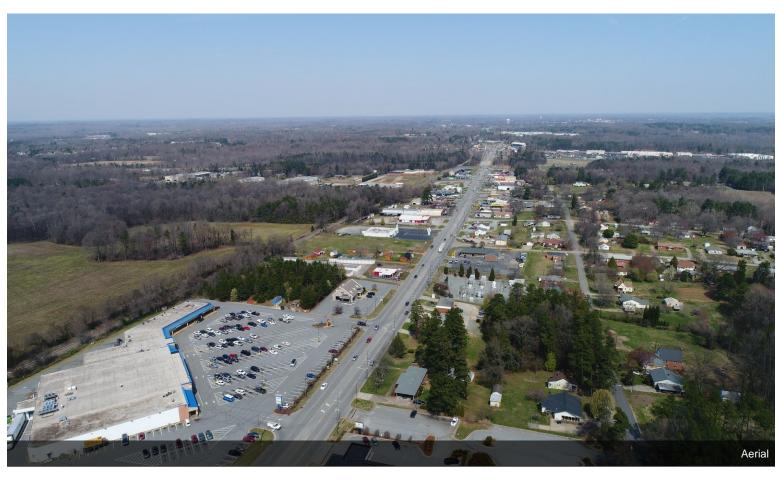

### 1907 Cotton Grove Rd

\$21.00 /SF/YR

Former bank with three drive through lanes located on main throughway in Lexington NC. Site is located 1/2 mile from Interstate 85...

- Drive Through available
- Quick access to Interstate 85
- Retail centric located next to Food Lion shopping center

#### 1907 Cotton Grove Rd, Lexington, NC 27292

Former bank with three drive through lanes located on main throughway in Lexington NC. Site is located 1/2 mile from Interstate 85