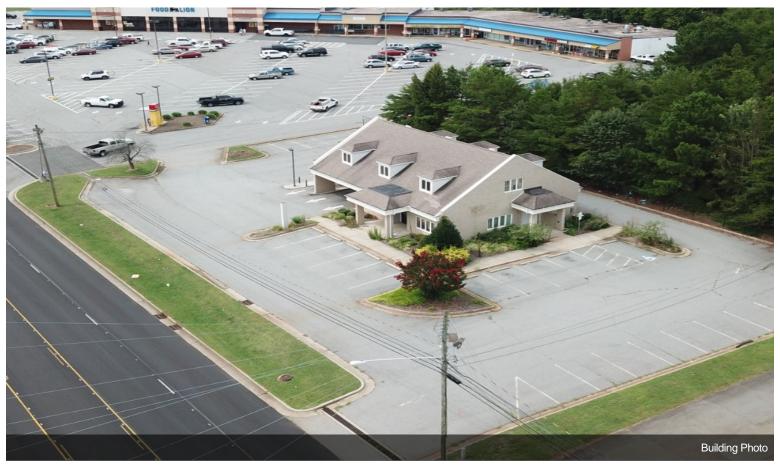

### 1907 Cotton Grove Rd

\$21.00 /SF/YR

Former bank with three drive through lanes located on main throughway in Lexington NC. Site is located 1/2 mile from Interstate 85...

- Drive Through available
- Quick access to Interstate 85
- Retail centric located next to Food Lion shopping center

#### 1907 Cotton Grove Rd, Lexington, NC 27292

Former bank with three drive through lanes located on main throughway in Lexington NC. Site is located 1/2 mile from Interstate 85