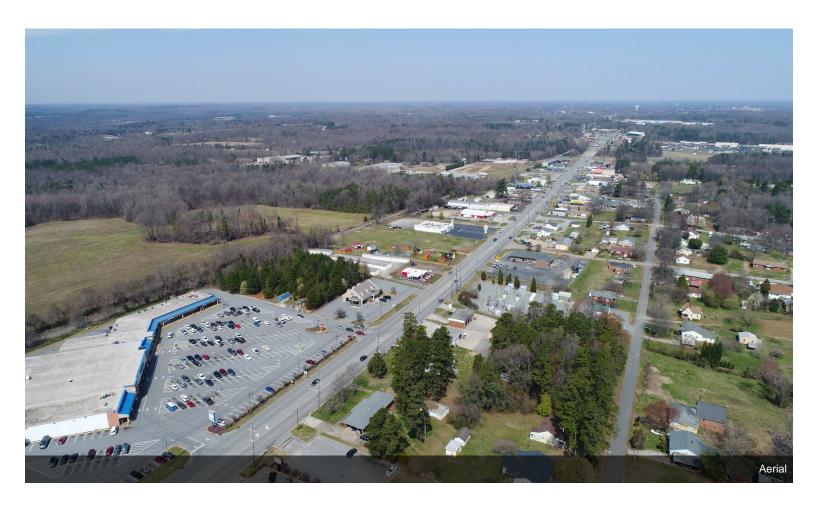

### 1907 Cotton Grove Rd

\$21.00 /SF/YR

Former bank with three drive through lanes located on main throughway in Lexington NC. Site is located 1/2 mile from Interstate 85...

- Drive Through available
- Quick access to Interstate 85
- Retail centric located next to Food Lion shopping center

#### 1907 Cotton Grove Rd, Lexington, NC 27292

Former bank with three drive through lanes located on main throughway in Lexington NC. Site is located 1/2 mile from Interstate 85