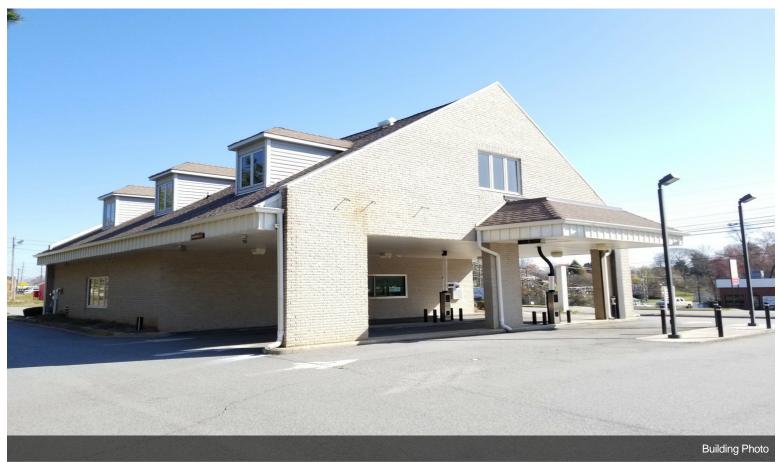

### 1907 Cotton Grove Rd

\$21.00 /SF/YR

Former bank with three drive through lanes located on main throughway in Lexington NC. Site is located 1/2 mile from Interstate 85...

- Drive Through available
- Quick access to Interstate 85
- Retail centric located next to Food Lion shopping center

#### 1907 Cotton Grove Rd, Lexington, NC 27292

Former bank with three drive through lanes located on main throughway in Lexington NC. Site is located 1/2 mile from Interstate 85