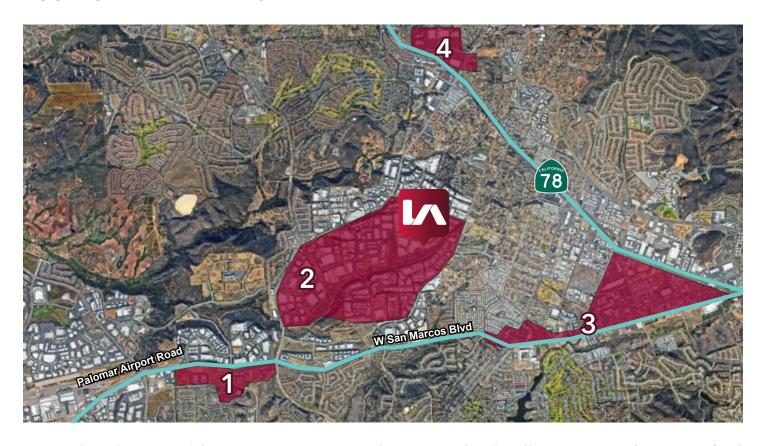

#### LOCATION AND AMENITIES

- Eureka! | SkyZone | Holiday Inn | Sprouts Farmers Market | CVS | Bird Rock Coffee Roasters | Trader Joe's | Richard Walker's Pancake House | BevMo! | Panini Kabob Grill | Giaola Italian Kitchen | Mendocino Farms | Casero Taqueria | Peet's Coffee | Pieology Pizzeria | Postal Annex | Tommy V's Urban Kitchen | Menchie's Frozen Yogurt | Tandoori Guys Indian Food | Fish Distict | Luna Grill | Board & Brew | Stater Bros | Chase Bank
- The Home Depot | Pure Project Vista | Dogleg Brewing Company | US Foods | The Wall Climbing Gym | Target | Battlemage Brewing Company | Belching Beaver Pub 980 | Local Roots: The Boochyard | Sullivan Moving & Storage | Booze Brothers Brewing Co | Hello Deli
- Albertons | FedEx Office Print & Ship Center | Panda Garden | Everbowl | Shogun | Starbucks | Poki Poki |

  Goodwill | Planet Fitness | Regal Edwards Cinema | IHOP | Buffalo Wild Wings | Cocina Del Charro | Fish House

  Vera Cruz | Broken Yolk | Raising Cane's | Five Guys | Nordstrom Rack | Love Boat Sushi | Better Buzz Coffee
- Planet Fitness | Living Spaces | Walmart | Starbucks | Carl's Jr | Bank of America | ALDI | Burlington | Ross Dress for
  Less | Michaels | Target | Kokage Ramen & Sushi | Panda Express | Submarina | Shell | Panda Express | 7-Eleven |
  LA Fitness | Walgreens