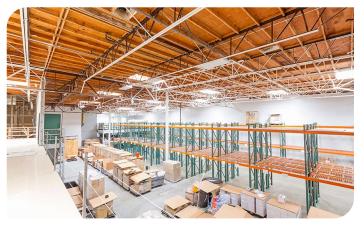

#### PROPERTY HIGHLIGHTS

Outstanding 33,804 SF headquarters/manufacturing facility on approximately 1.76 acres

5,254 SF of high-end HVAC office area

Approximately 5,829 SF of high-end production mezzanine

Approximately 1,000 SF of shell storage mezzanine

28' clear height

Close proximity to Palomar Airport Road and Hwy-78

Dock and grade level loading

Completely secured and fenced parking/yard area

All concrete lot and parking area