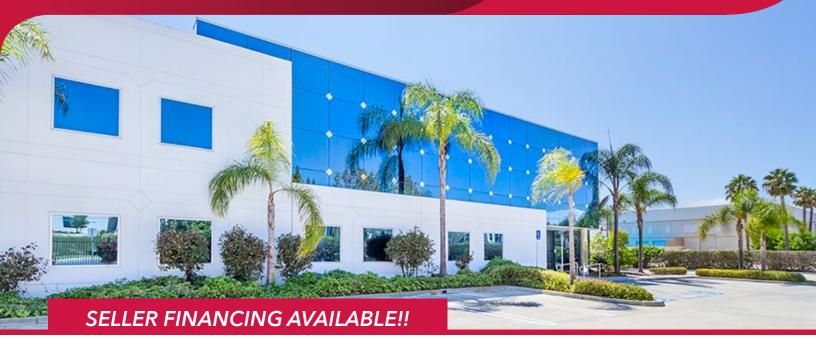

## 2640 PROGRESS STREET, VISTA, CA 92081

VISTA COMMERCE CENTER

**FOR SALE OR LEASE** 

#### PROPERTY HIGHLIGHTS

Outstanding 33,804 SF headquarters/manufacturing facility on approximately 1.76 acres

5,254 SF of high-end HVAC office area

Approximately 5,829 SF of high-end production mezzanine

Approximately 1,000 SF of shell storage mezzanine

28' clear height

Close proximity to Palomar Airport Road and Hwy-78

Dock and grade level loading

Completely secured and fenced parking/yard area

All concrete lot and parking area

HEAVY POWER: 2,000 amps with 277/480 volts

Extensive glassline & lush new landscaping

LEASE RATE: NEGOTIABLE

SALE PRICE: \$10,000,000 (\$295.82 psf)

BARRY HENDLER bhendler@lee-associates.com D 760.845.3854 CAL DRE LIC 01008239