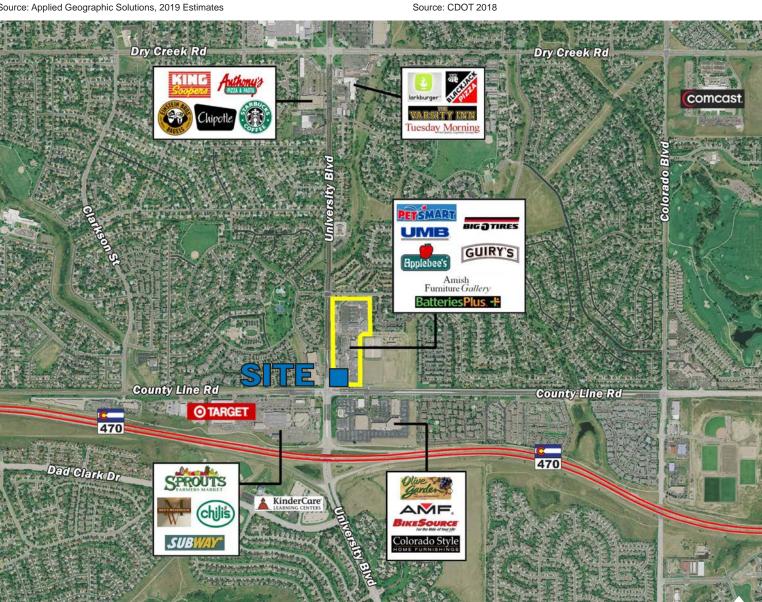

### **Restaurant Space Available**

Festival Shopping Center
NEC of County Line Road & University Boulevard | Centennial, Colorado

### 4,610 SF Building Available for Lease or Ground Lease

- Join: Petsmart, Amish Furniture Gallery, Guiry's Paint & Decorating, Appliance Factory Outlet Mattress and more
- Located in the heart of south Denver on the border of Centennial and Highlands Ranch
- Great visibility, easy access and strong demographics
- Over 41,000 VPD on University Boulevard and over 21,000 VPD on County Line Road

## **Restaurant Space Available**

**Festival Shopping Center** 

NEC of County Line Road & University Boulevard | Centennial, Colorado

| TRADE AREA DEMOGRAPHICS | 1 MILE    | 3 MILE    | 5 MILE    | TRAFFIC COUNTS                                |            |
|-------------------------|-----------|-----------|-----------|-----------------------------------------------|------------|
| Population:             | 16,189    | 124,342   | 259,833   | On University Blvd north of County Line Road: | 30,586 CPD |
| Average HH Income:      | \$133,247 | \$138,442 | \$144,484 | On University Blvd south of County Line Road: | 35,157 CPD |
| Businesses:             | 389       | 5,074     | 14,358    | On County Line Road west of University Blvd:  | 21,756 CPD |
| Employees:              | 3,114     | 43,853    | 154,488   | On County Line Road east of University Blvd:  | 21,553 CPD |