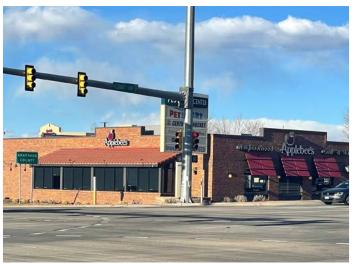

### **Restaurant Space Available**

Festival Shopping Center
NEC of County Line Road & University Boulevard | Centennial, Colorado

### 4,610 SF Building Available for Lease or Ground Lease

- Join: Petsmart, Amish Furniture Gallery, Guiry's Paint & Decorating, Appliance Factory Outlet Mattress and more
- Located in the heart of south Denver on the border of Centennial and Highlands Ranch
- Great visibility, easy access and strong demographics
- Over 41,000 VPD on University Boulevard and over 21,000 VPD on County Line Road

**AVAILABLE:** Restaurant Space: 4,610 SF Available Oct. 2022

or Ground Lease

**LEASE RATE:** Call for details

Miller United Real Estate 6900 E. Belleview Avenue, Suite 300 Greenwood Village, CO 80111

T 303-799-6300