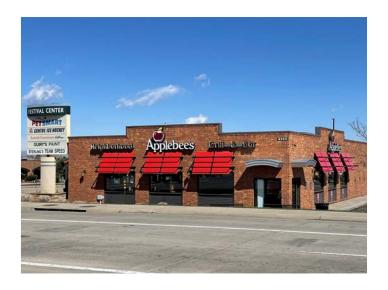

### **Restaurant Space Available**

Festival Shopping Center
NEC of County Line Road & University Boulevard | Centennial, Colorado

### 4,610 SF Building Available for Lease or Ground Lease

- Join: Petsmart, Amish Furniture Gallery, Guiry's Paint & Decorating, Appliance Factory Outlet Mattress and more
- Located in the heart of south Denver on the border of Centennial and Highlands Ranch
- Great visibility, easy access and strong demographics
- Over 41,000 VPD on University Boulevard and over 21,000 VPD on County Line Road

**AVAILABLE:** Restaurant Space: 4,610 SF Available Oct. 2022

or Ground Lease

**LEASE RATE:** Call for details

Miller United Real Estate 6900 E. Belleview Avenue, Suite 300 Greenwood Village, CO 80111

T 303-799-6300