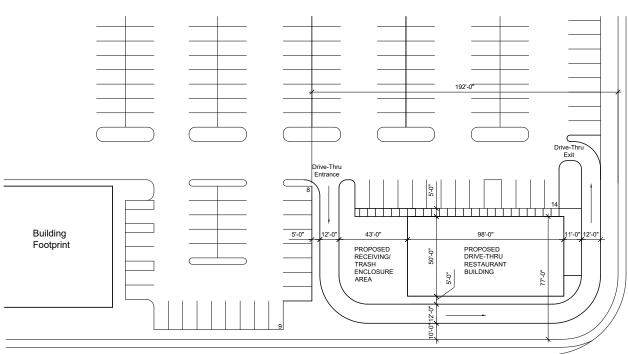

### 4,610 SF Building Available for Lease or Ground Lease

- Join: Petsmart, Amish Furniture Gallery, Guiry's Paint & Decorating, Appliance Factory Outlet Mattress and more
- Located in the heart of south Denver on the border of Centennial and Highlands Ranch
- Great visibility, easy access and strong demographics
- Over 41,000 VPD on University Boulevard and over 21,000 VPD on County Line Road

**AVAILABLE:** Restaurant Space: 4,610 SF Available Oct. 2022

or Ground Lease

**LEASE RATE:** Call for details

Miller United Real Estate 6900 E. Belleview Avenue, Suite 300 Greenwood Village, CO 80111

T 303-799-6300