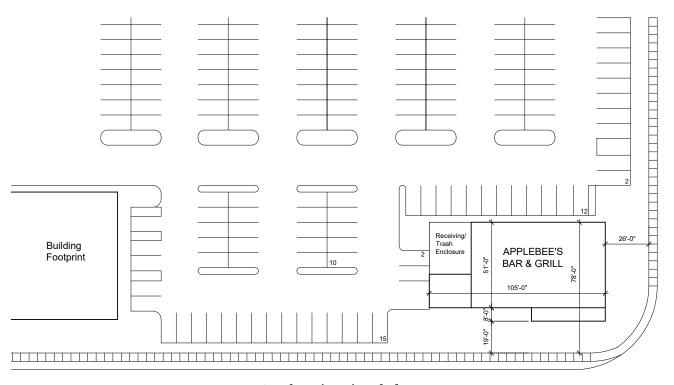

# **Festival Shopping Center Restaurant Space**

South University Blvd.

County Line Road

South University Blvd.