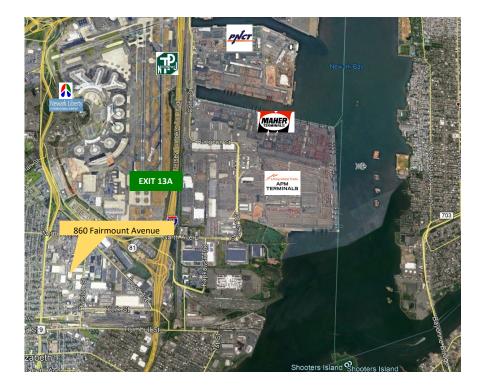

## LOCATION

- ♦ Routes 1 & 9 1 mile
- Newark Liberty Int'l Airport 1 mile
- Port Newark/Elizabeth 1 mile
- I-95/NJ Turnpike Exit 13A 1 mile
- ♦ I-78 approx. 3 miles