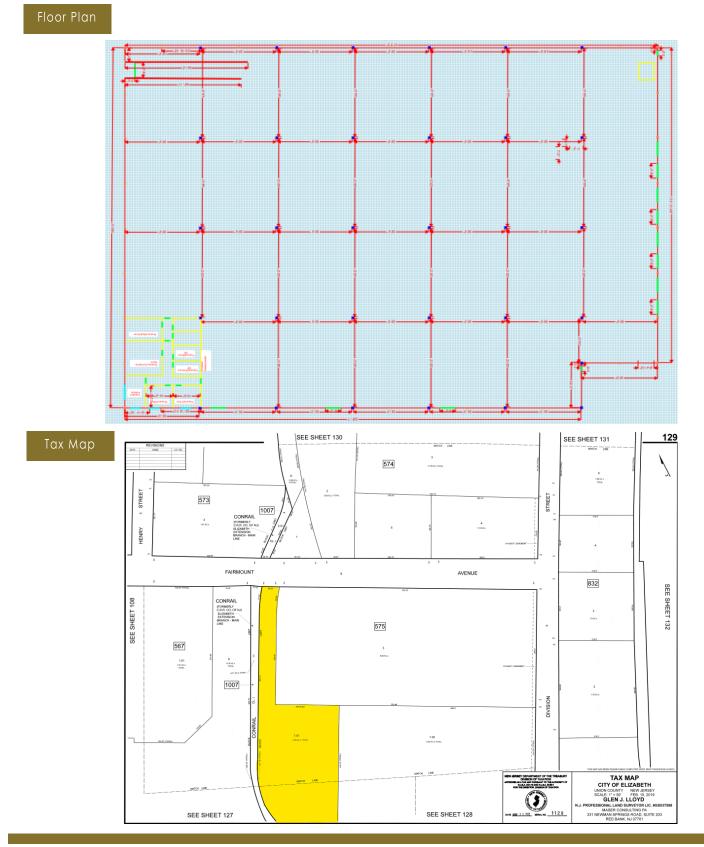

## SPECIFICATIONS

- 55,472 SF Total Building Size
- ♦ 55,472 SF Available
- 500 SF Total Office Space
- ♦ 30' Clear
- 8 Loading Docks
- 1 Drive-In Door
- ♦ 3 Rail Doors
- ♦ 40' x 49' Column Spacing
- Power: 400 amps, 480 volts
- Roof warranty through 2036
- Asking Price: \$14.50/SF NNN
- OPEX: \$5.05/SF