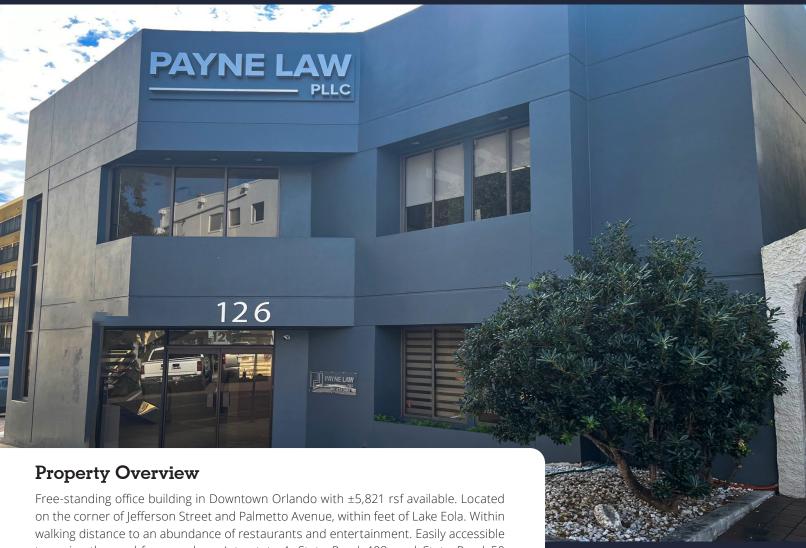

### For Sublease | Downtown Office Building

126 E. Jefferson Street Orlando, FL 32801

# Downtown Orlando Office Sublease

126 E. Jefferson Street | Orlando, FL 32801

to major thoroughfares such as Interstate-4, State Road 408, and State Road 50 (Colonial Drive).

### **Property Stats**

| Building SF | ±5,821 sf                      |
|-------------|--------------------------------|
| Zoning      | ORL-AC-3A/T                    |
| Year Built  | 1977                           |
| Parking     | Multiple garage options nearby |
| Term        | Sublease expires 06/15/2027    |