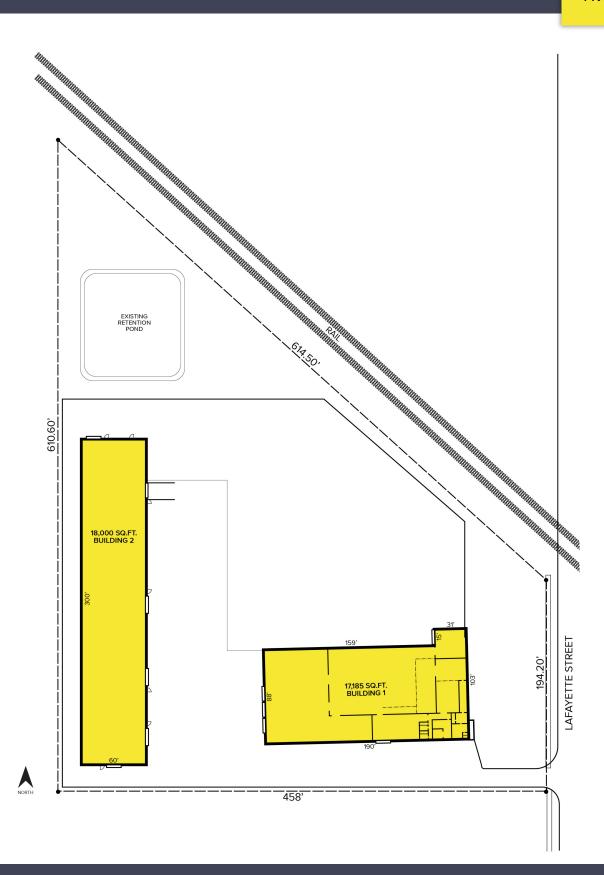

#### **Interior Photos**

Site Plan

For more information, please contact:

JEFF LEMANSKI (248) 359 0641 jlemanski@signatureassociates.com STEVE GORDON (248) 948 0101 sgordon@signatureassociates.com SIGNATURE ASSOCIATES
One Towne Square, Suite 1200
Southfield, MI 48076
www.signatureassociates.com

### **PROPERTY FEATURES**

- Two-building complex totaling 37,450 sq. ft. on 4.2 acres
- Building 1: Includes offices, showroom, and warehouse with 2 overhead doors and 4 truckwells
- Building 2: 18,000 sq. ft. (60'x300'), built in 2019, clear span with 20' clearance, 3 overhead doors and 2 truckwells
- Fenced lot
- Seller financing possible
- Contact brokers for pricing