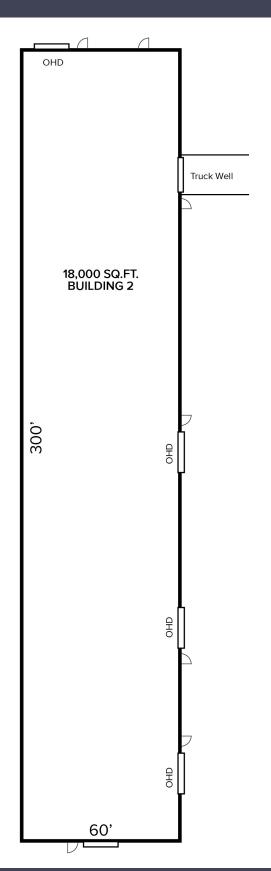

www.signatureassociates.com

Floor Plan - Building 2

For more information, please contact:

JEFF LEMANSKI (248) 359 0641 jlemanski@signatureassociates.com STEVE GORDON (248) 948 0101 sgordon@signatureassociates.com SIGNATURE ASSOCIATES One Towne Square, Suite 1200 Southfield, MI 48076

### **PROPERTY FEATURES**

- Two-building complex totaling 37,450 sq. ft. on 4.2 acres
- Building 1: Includes offices, showroom, and warehouse with 2 overhead doors and 4 truckwells
- Building 2: 18,000 sq. ft. (60'x300'), built in 2019, clear span with 20' clearance, 3 overhead doors and 2 truckwells
- Fenced lot
- Seller financing possible
- Contact brokers for pricing