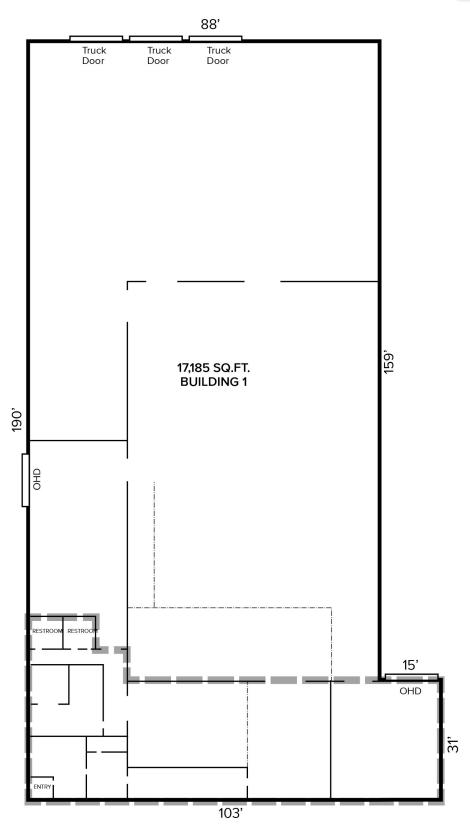

Floor Plan – Building 1

For more information, please contact:

JEFF LEMANSKI (248) 359 0641 jlemanski@signatureassociates.com STEVE GORDON (248) 948 0101 sgordon@signatureassociates.com SIGNATURE ASSOCIATES One Towne Square, Suite 1200 Southfield, MI 48076

### **PROPERTY FEATURES**

- Two-building complex totaling 37,450 sq. ft. on 4.2 acres
- Building 1: Includes offices, showroom, and warehouse with 2 overhead doors and 4 truckwells
- Building 2: 18,000 sq. ft. (60'x300'), built in 2019, clear span with 20' clearance, 3 overhead doors and 2 truckwells
- Fenced lot
- Seller financing possible
- Contact brokers for pricing