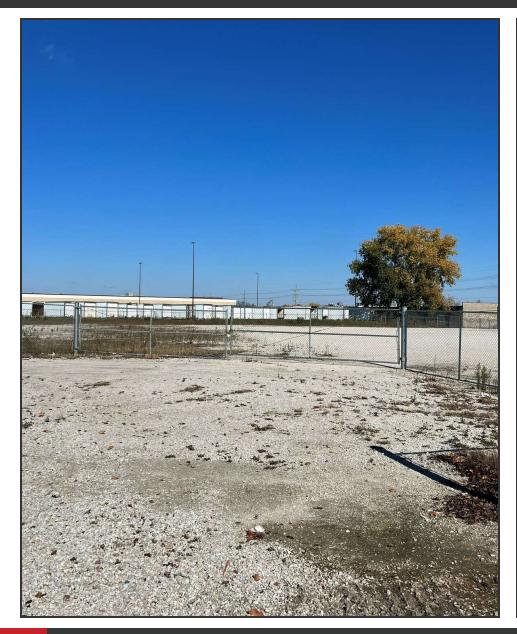

#### **SUMMARY:**

Rare Opportunity - 2.85 Acre Lot - fully graveled & fenced with 2 gated entry's off of Hubbard Avenue. Ideal for a contractors business with yard - NOTE City will require a building be built on the site and the graveled yard will need to be paved, curbed and solid fencing, if used for yard storage.

#### **PROPERTY OVERVIEW**

Rare Opportunity - 2.85 Acre Lot - fully graveled & fenced with 2 gated entry's off of Hubbard Avenue. Ideal for a contractors business with yard - NOTE City will require a building be built on the site and the graveled yard will need to be paved, curbed and solid fencing if used for outdoor storage.

#### **PROPERTY HIGHLIGHTS**

- Contractors Yard Opportunity
- Fully Fenced Site Measuring 300' x 350'
- Fully Improved with Utilities
- 5 Miles to I-88
- 1 Block East of Kirk Road

**MORKEN & ASSOCIATES** 