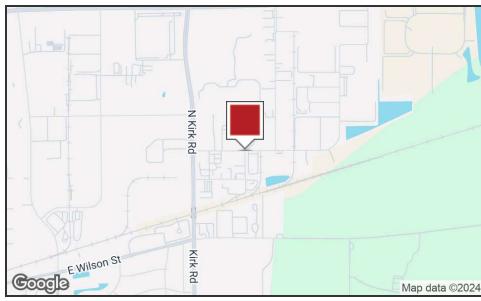

# 2.85 ACRE FENCED & GRAVELED LOT!

1601 Hubbard Ave, Batavia, IL 60510



#### SIZE:

2.85 Acre Vacant Site

#### **ZONING:**

Lt Industrial

#### ADDRESS:

1601 Hubbard Ave Batavia, IL 60510

#### **SUMMARY:**

Rare Opportunity - 2.85 Acre Lot - fully graveled & fenced with 2 gated entry's off of Hubbard Avenue. Ideal for a contractors business with yard - NOTE City will require a building be built on the site and the graveled yard will need to be paved, curbed and solid fencing, if used for yard storage.



**MORKEN & ASSOCIATES** 

3820 Ridge Pointe Drive, Geneva, IL 60134 630.567.7800 | morkenassociates.com

**STEVE MORKEN** 

630.567.7800

smorken@morkenassociates.com

### **Executive Summary**





#### **OFFERING SUMMARY**

 Sale Price:
 \$1,100,000.00

 Lot Size:
 2.85 Acres

 Price / PSF:
 \$10.30

 Zoning:
 Lt Industrial

#### **PROPERTY OVERVIEW**

Rare Opportunity - 2.85 Acre Lot - fully graveled & fenced with 2 gated entry's off of Hubbard Avenue. Ideal for a contractors business with yard - NOTE City will require a building be built on the site and the graveled yard will need to be paved, curbed and solid fencing if used for outdoor storage.

#### **PROPERTY HIGHLIGHTS**

- Contractors Yard Opportunity
- Fully Fenced Site Measuring 300' x 350'
- Fully Improved with Utilities
- 5 Miles to I-88
- 1 Block East of Kirk Road



**MORKEN & ASSOCIATES** 

3820 Ridge Pointe Drive, Geneva, IL 60134 630.567.7800 | morkenassociates.com

**STEVE MORKEN** 630.567.7800

smorken@morkenass