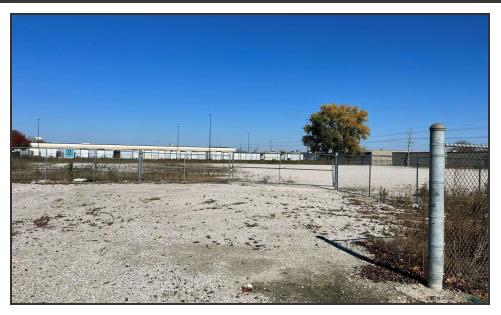

#### **SUMMARY:**

Rare Opportunity - 2.85 Acre Lot - fully graveled & fenced with 2 gated entry's off of Hubbard Avenue. Ideal for a contractors business with yard - NOTE City will require a building be built on the site and the graveled yard will need to be paved, curbed and solid fencing, if used for yard storage.

#### **PROPERTY OVERVIEW**

Rare Opportunity - 2.85 Acre Lot - fully graveled & fenced with 2 gated entry's off of Hubbard Avenue. Ideal for a contractors business with yard - NOTE City will require a building be built on the site and the graveled yard will need to be paved, curbed and solid fencing if used for outdoor storage.

#### **PROPERTY HIGHLIGHTS**

- Contractors Yard Opportunity
- Fully Fenced Site Measuring 300' x 350'
- Fully Improved with Utilities
- 5 Miles to I-88
- 1 Block East of Kirk Road

**MORKEN & ASSOCIATES** 