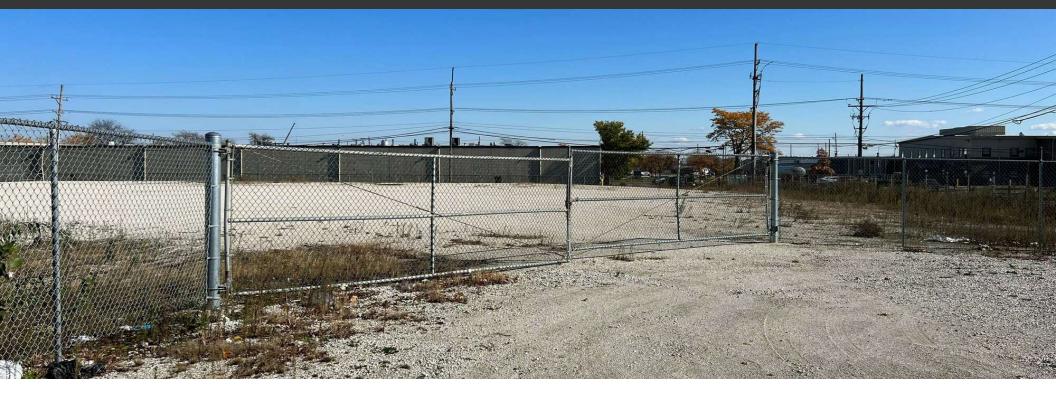

#### **SUMMARY:**

Rare Opportunity - 2.85 Acre Lot - fully graveled & fenced with 2 gated entry's off of Hubbard Avenue. Ideal for a contractors business with yard - NOTE City will require a building be built on the site and the graveled yard will need to be paved, curbed and solid fencing, if used for yard storage.

#### **PROPERTY OVERVIEW**

Rare Opportunity - 2.85 Acre Lot - fully graveled & fenced with 2 gated entry's off of Hubbard Avenue. Ideal for a contractors business with yard - NOTE City will require a building be built on the site and the graveled yard will need to be paved, curbed and solid fencing if used for outdoor storage.

#### **PROPERTY HIGHLIGHTS**

- Contractors Yard Opportunity
- Fully Fenced Site Measuring 300' x 350'
- Fully Improved with Utilities
- 5 Miles to I-88
- 1 Block East of Kirk Road

**MORKEN & ASSOCIATES** 