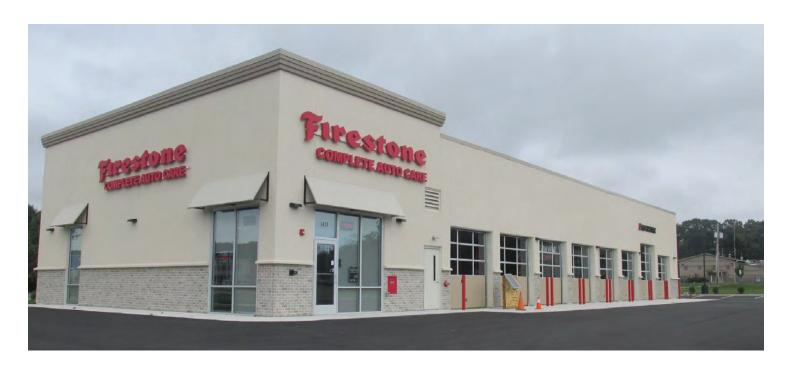

#### PROPERTY HIGHLIGHTS

- Join Bridgestone Firestone, White Horse Wine & Spirits, Chipotle, and coming soon, Wawa
- Projected Opening of Wawa: Spring/Summer 2025
- Build to suit, ground lease opportunities
- 2,600 SF and 7,400 SF buildings available
- Ideal location for fast food/restaurants, banks, credit union, retailers, pharmacy, medical or dental users
- Access from White Horse Road (Rt 30 31,000 VPD) and New Road (Rt 9 - 11,000 VPD) and two miles south of Garden State Parkway