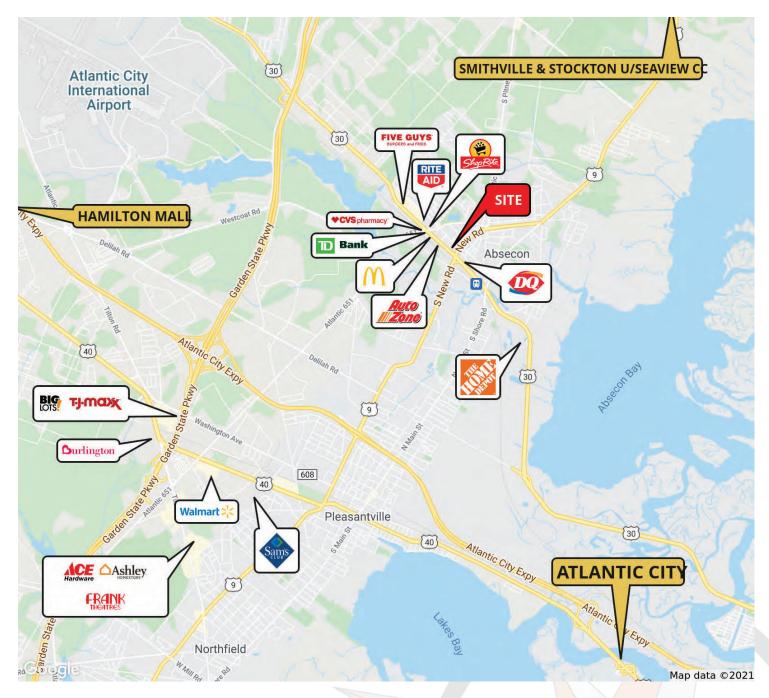

#### PROPERTY HIGHLIGHTS

- Join Bridgestone Firestone, White Horse Wine & Spirits, Chipotle, and coming soon, Wawa
- Projected Opening of Wawa: Spring/Summer 2025
- Build to suit, ground lease opportunities
- 2,600 SF and 7,400 SF buildings available
- Ideal location for fast food/restaurants, banks, credit union, retailers, pharmacy, medical or dental users
- Access from White Horse Road (Rt 30 31,000 VPD) and New Road (Rt 9 - 11,000 VPD) and two miles south of Garden State Parkway