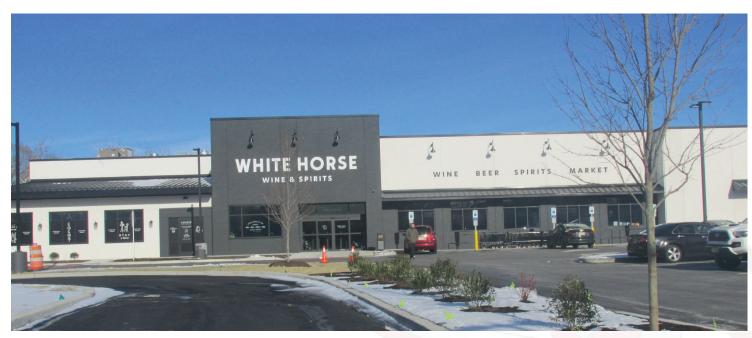

#### PROPERTY HIGHLIGHTS

- Join Bridgestone Firestone, White Horse Wine & Spirits, Chipotle, and coming soon, Wawa
- Projected Opening of Wawa: Spring/Summer 2025
- Build to suit, ground lease opportunities
- 2,600 SF and 7,400 SF buildings available
- Ideal location for fast food/restaurants, banks, credit union, retailers, pharmacy, medical or dental users
- Access from White Horse Road (Rt 30 31,000 VPD) and New Road (Rt 9 - 11,000 VPD) and two miles south of Garden State Parkway