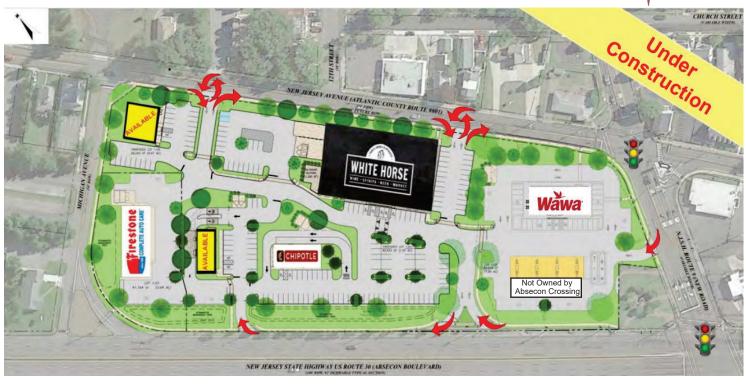

#### PROPERTY HIGHLIGHTS

- Join Bridgestone Firestone, White Horse Wine & Spirits, Chipotle, and coming soon, Wawa
- Projected Opening of Wawa: Spring/Summer 2025
- Build to suit, ground lease opportunities
- 2,600 SF and 7,400 SF buildings available
- Ideal location for fast food/restaurants, banks, credit union, retailers, pharmacy, medical or dental users
- Access from White Horse Road (Rt 30 31,000 VPD) and New Road (Rt 9 - 11,000 VPD) and two miles south of Garden State Parkway