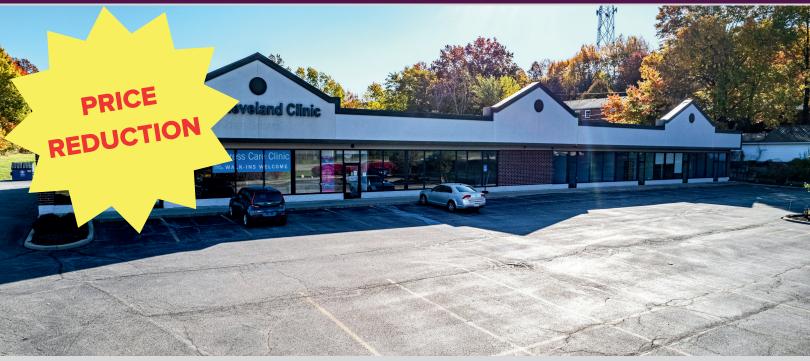

HIGHWAY COMMERCIAL BUILDING FOR SALE 4494 ST RT 43

**KENT, OH 44240** 

**ASKING PRICE \$1,500,000** 

## HIGHWAY COMMERCIAL BUILDING FOR SALE

RETAIL • RESTURANT • GROCERY STORE • BANK • OFFICE WAREHOUSE

## Approx 16,000 SQ FT & Approx 4.948 Acres

•8,000 SQ FT LEASED TO CLEVELAND CLINIC • 8,000 SQ FT AVAILABLE FOR IMMEDIATE OCCUPANCY•

## Property Highlights

Square Footage/ Total Approx 16,000 **Current Use** Medical/Office/Warehouse

4.948+ /- Acres Acreage:

Township: **Brimfield** 

**Utilities:** Cable/Electric Link, Electric

Gas, Heating, Sewer & Water