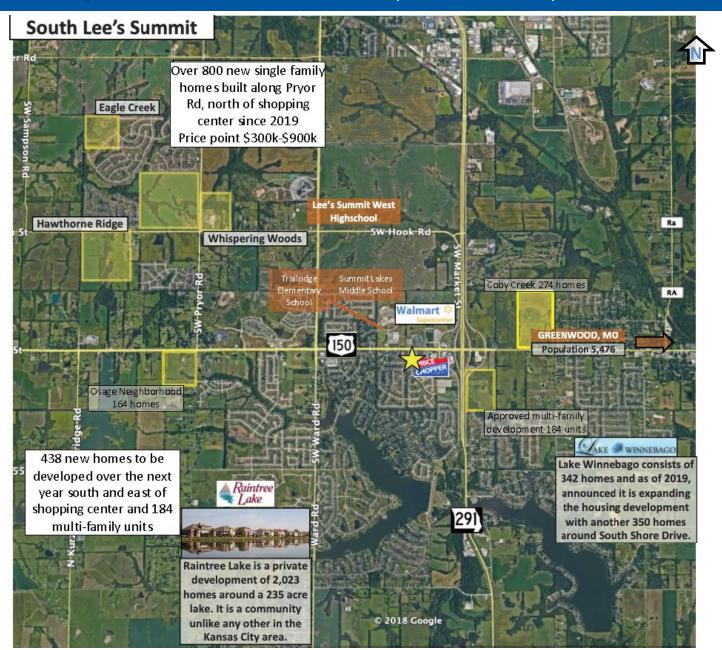

# Raintree North Shopping Center 324 SW Greenwich Drive, Lee's Summit, MO 64082

- 1,690 +/- SF in Lot 6 outparcel (former Verizon)
- 1,512 +/- SF in Lot 6 outparcel (former nail salon)
- 1,244 +/- SF in Lot 4B outparcel (former 9Round)
- High Volume Price Chopper recently expanded to 75,000 SF.
- Two signalized intersections on 150 Hwy into shopping center.
- Walmart Super Center recently opened to the north.
- Lee's Summit's growth continues to accelerate in the areas surrounding Raintree North Shopping Center.