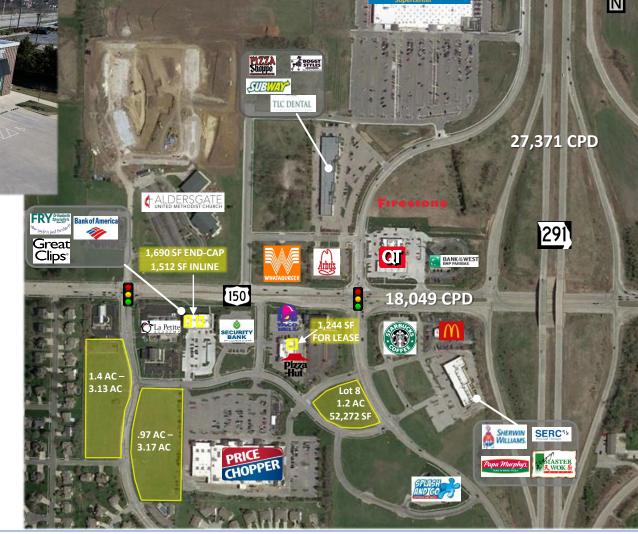

# Raintree North Shopping Center 324 SW Greenwich Drive, Lee's Summit, MO 64082

- 1,690 +/- SF in Lot 6 outparcel (former Verizon)
- 1,512 +/- SF in Lot 6 outparcel (former nail salon)
- 1,244 +/- SF in Lot 4B outparcel (former 9Round)
- High Volume Price Chopper recently expanded to 75,000 SF.
- Two signalized intersections on 150 Hwy into shopping center.
- Walmart Super Center recently opened to the north.
- Lee's Summit's growth continues to accelerate in the areas surrounding Raintree North Shopping Center.