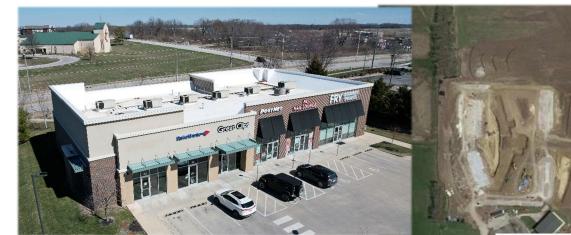

# Raintree North Shopping Center 324 SW Greenwich Drive, Lee's Summit, MO 64082

- 1,690 +/- SF in Lot 6 outparcel (former Verizon)
- 1,512 +/- SF in Lot 6 outparcel (former nail salon)
- 1,244 +/- SF in Lot 4B outparcel (former 9Round)
- High Volume Price Chopper recently expanded to 75,000 SF.
- Two signalized intersections on 150 Hwy into shopping center.
- Walmart Super Center recently opened to the north.
- Lee's Summit's growth continues to accelerate in the areas surrounding Raintree North Shopping Center.