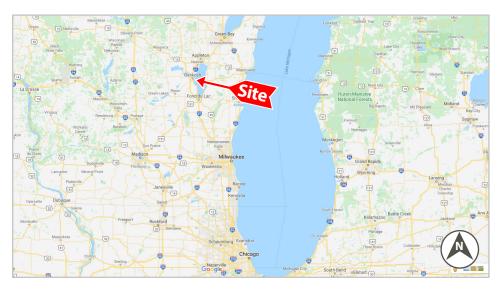

### PROPERTY OVERVIEW

- » The Shops at Oshkosh is strategically located on I-41, between Green Bay and Milwaukee, near the breathtaking shore of Lake Winnebago. It's directly across from the EAA to attract over 800,000 attendees who visit the Annual Fly-In and museum each summer.
- » Following a very successful leasing effort, a seven-figure renovation of the center was completed to add geometrically-shaped signs, mini park-like seating areas with landscaping and canopies, and a relaxing picnic/play area.