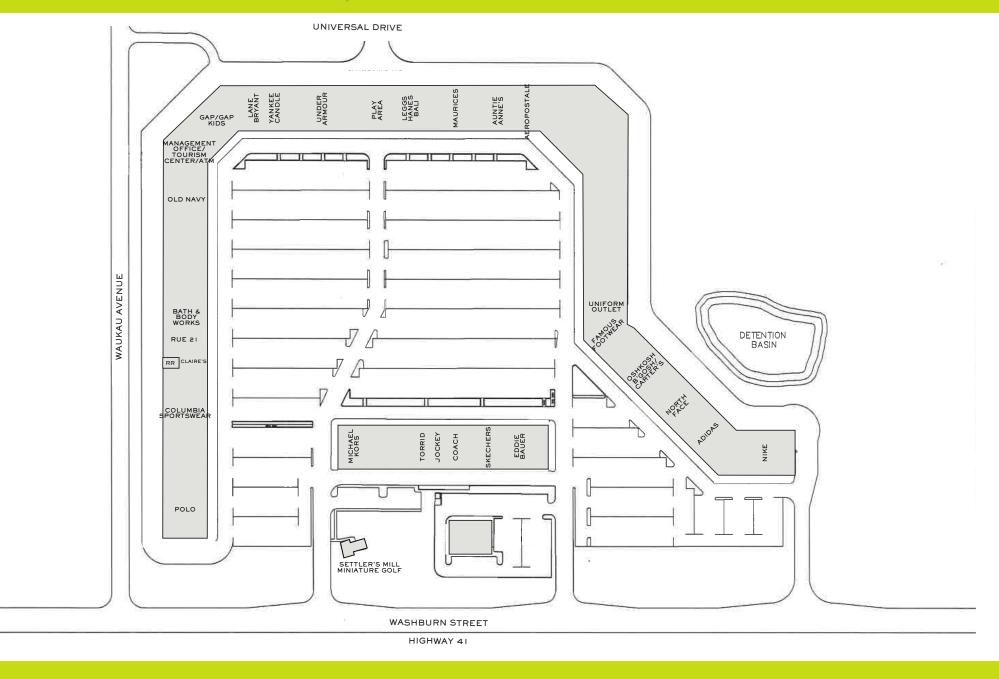

# THE SHOPS AT OSHKOSH

3001 SOUTH WASHBURN STREET - OSHKOSH, WI 54904

### PROPERTY OVERVIEW

- » The Shops at Oshkosh is strategically located on I-41, between Green Bay and Milwaukee, near the breathtaking shore of Lake Winnebago. It's directly across from the EAA to attract over 800,000 attendees who visit the Annual Fly-In and museum each summer.
- » Following a very successful leasing effort, a seven-figure renovation of the center was completed to add geometrically-shaped signs, mini park-like seating areas with landscaping and canopies, and a relaxing picnic/play area.