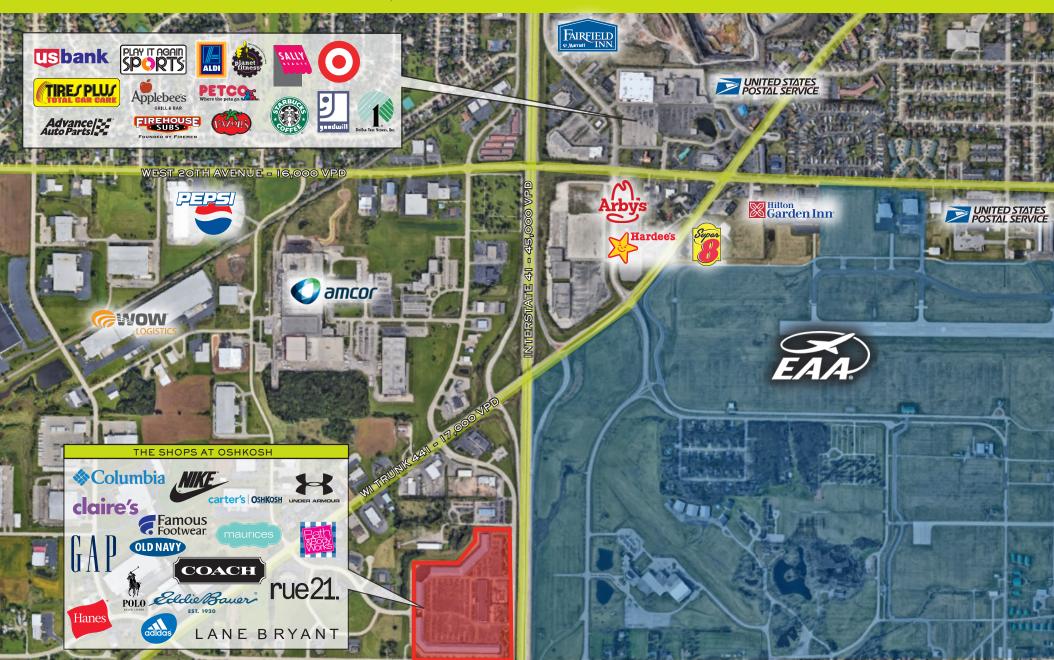

#### DAILY TRAFFIC

| South Washburn Street (Interstate 41) | 45,000 VPD |
|---------------------------------------|------------|
| WI Trunk 44                           | 14,000 VPD |

### AREA RETAILERS

| Target               | Play it Again Sports | Applebee's         |
|----------------------|----------------------|--------------------|
| Sally Beauty         | Hardee's             | Fazoli's           |
| ALDI                 | Arby's               | Hilton Garden Inn  |
| Planet Fitness       | Firehouse Subs       | Fairfield Inn      |
| PetCo.               | Goodwill             | Advance Auto Parts |
| Dollar Tree          | Starbucks            | Tires Plus         |
| Mineshaft Restaurant | Olive Garden         | Pick n' Save       |
|                      | _                    |                    |