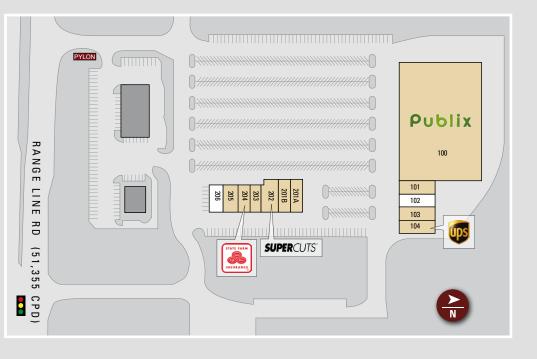

## SITE PLAN

| STE   | TENANT                | SIZE      |
|-------|-----------------------|-----------|
| 100   | Publix                | 54,376    |
| 101   | Giovanni's Cafe       | 2,625     |
| 102   | AVAILABLE             | 3,000     |
| 103   | Chiropractor          | 1,125     |
| 104   | UPS Store             | 1,125     |
| 201A  | Q' Salsas Restaurant  | 2,100     |
| 201B  | Oriental Garden       | 2,450     |
| 202   | Super Cuts            | 1,400     |
| 203   | DN Nails              | 1,200     |
| 204   | State Farm            | 1,500     |
| 205   | Dentist at The Groves | 1,500     |
| 206   | AVAILABLE             | 3,000     |
| TOTAL |                       | 75,401    |
|       |                       | NOT OWNED |