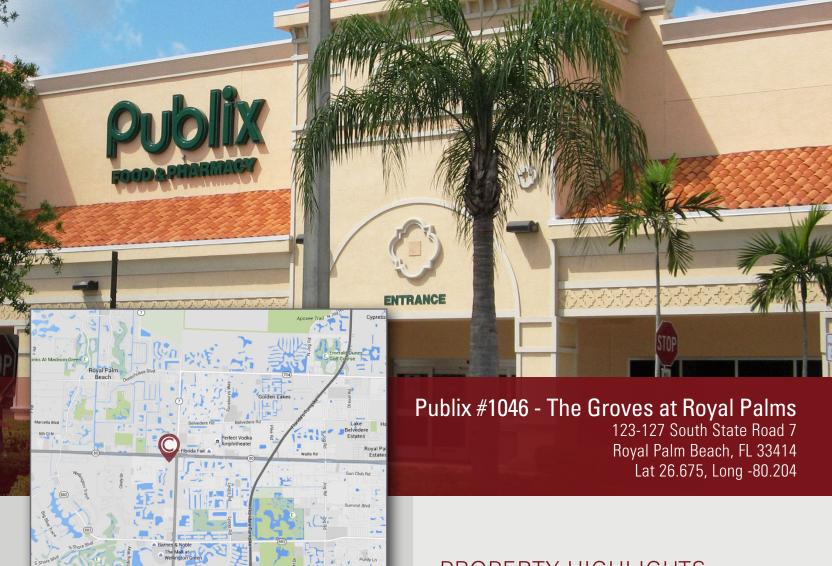

## PROPERTY HIGHLIGHTS

- West Palm Beach MSA
- 3,000 SF 2nd-generation restaurant space available
- High-volume Publix anchored center
- Located on State Road 7 just south of Southern Blvd.
- Surrounded by high density multifamily
- Two miles from the Mall at Wellington Green
- Traffic Count (2015): 51,355 CPD

Leasing Contact: Michael Rautbord 561.346.2737 mrautbord@crossmanco.com

Publix #1046 - The Groves at Royal Palms 123-127 South State Road 7

Royal Palm Beach, FL 33414 Lat 26.675, Long -80.204