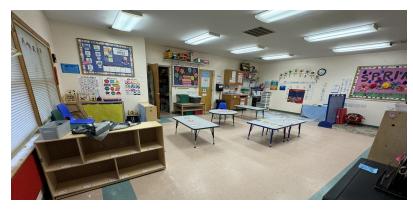

### COMMERCIAL BUILDING AVAILABLE 20 PARK LANE, LLOYD, NY 12528



#### DAYCARE, EDUCATION, ADULT CARE, OFFICE, SERVICE

NYS Route 299 ADDRESS:

20 Park Lane

Lloyd, NY 12528

LOCATION: U.S. Route 9W

(6 Minutes / 3.6 Miles)

Interstate 87, Exit 18

(7 Minutes / 2.0 Miles)

Mid-Hudson Bridge

(11 Minutes / 7.2 Miles)

LOT SIZE: 1.85 Acres

**BUILDING SIZE:** 6.032 SF

**ZONING: DB**, Designated Business

Lease: \$18 Per SF

Plus (Taxes & Maintenance)

Sale: \$975,000



#### PROPERTY OVERVIEW

CR Properties Group, LLC is pleased to offer a Commercial Building For Sale or For Lease in Highland, NY. Nearby is Children's Medical Center, Nuvance, Catskill Hudson Education Center, FirstCare Medical and Highland Urgent Care and Family Medicine. Highland is known for its scenic views of the Hudson River and its proximity to various outdoor recreational activities such as hiking, boating, and fishing. The town has a rich history dating back to colonial times and features several historic sites and landmarks. From Interstate 87, head east towards Highland on NYS Route 299. After passing Lowe's, Park Lane will be the next left, then destination will be on the right.



**ASKING PRICE:** 

ALL DATA BELIEVED TO BE ACCURATE BUT NOT WARRANTED



# CURRENT USE AS EDUC