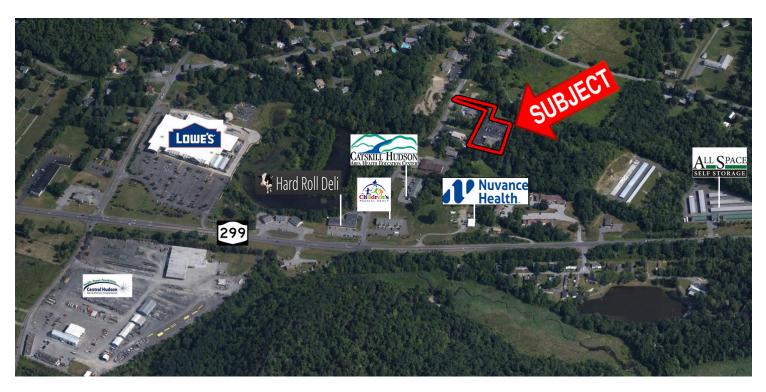

#### PROPERTY OVERVIEW

CR Properties Group, LLC is pleased to offer a Commercial Building For Sale or For Lease in Highland, NY. Nearby is Children's Medical Center, Nuvance, Catskill Hudson Education Center, FirstCare Medical and Highland Urgent Care and Family Medicine. Highland is known for its scenic views of the Hudson River and its proximity to various outdoor recreational activities such as hiking, boating, and fishing. The town has a rich history dating back to colonial times and features several historic sites and landmarks. From Interstate 87, head east towards Highland on NYS Route 299. After passing Lowe's, Park Lane will be the next left, then destination will be on the right.

### NEAR CHILDREN'S MEDICAL, NUVANCE, FIRSTCARE MEDICAL