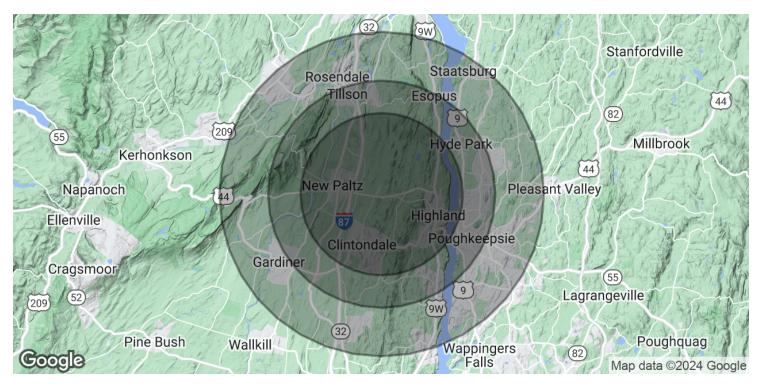

## DEMOGRAPHICS & STATISTICS POPULATION, HOUSEHOLD & INCOME

#### **ULSTER & DUTCHESS COUNTY REGION**

| POPULATION                            | 5 MILES                  | 7 MILES               | 10 MILES               |
|---------------------------------------|--------------------------|-----------------------|------------------------|
| Total Population                      | 32,389                   | 88,020                | 156,601                |
| Average Age                           | 40                       | 40                    | 41                     |
| Average Age (Male)                    | 0                        | 0                     | 0                      |
| Average Age (Female)                  | 0                        | 0                     | 0                      |
|                                       |                          |                       |                        |
|                                       |                          |                       |                        |
| HOUSEHOLDS & INCOME                   | 5 MILES                  | 7 MILES               | 10 MILES               |
| HOUSEHOLDS & INCOME  Total Households | <b>5 MILES</b><br>11,128 | <b>7 MILES</b> 33,417 | <b>10 MILES</b> 59,531 |
|                                       |                          |                       |                        |
| Total Households                      | 11,128                   | 33,417                | 59,531                 |
| Total Households # of Persons per HH  | 11,128<br>2.9            | 33,417<br>2.6         | 59,531<br>2.6          |