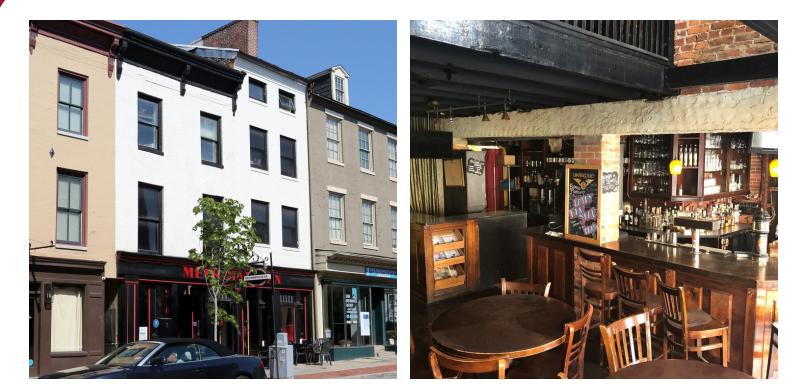

## RESTAURANT FOR SALE/LEASE 902-904 S CHARLES ST

Baltimore, MD 21230 Available: 4,000 SF

### **PROPERTY OVERVIEW**

3 fully leased floors of restaurant space/private party areas with bars on the 1st and second floors.

### **PROPERTY HIGHLIGHTS**

- Includes 7 day liquor license beer/wine/liquor
- Turn key with tables, chairs, restaurant and kitchen equipment
- Located along Federal Hill's "Restaurant Row"
- Includes outdoor seating area for four tables
- Walking distance to Orioles' Stadium and Ravens' Stadium Huge game day traffic!
- Surrounded by dense, active population \$121,000 average household income