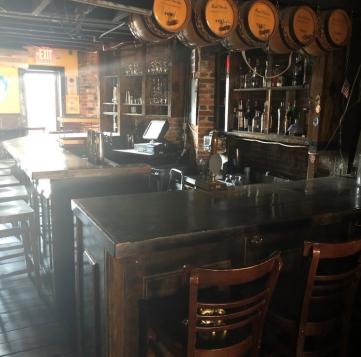

### **PROPERTY OVERVIEW**

3 fully leased floors of restaurant space/private party areas with bars on the 1st and second floors.

### **PROPERTY HIGHLIGHTS**

- Includes 7 day liquor license beer/wine/liquor
- Turn key with tables, chairs, restaurant and kitchen equipment
- Located along Federal Hill's "Restaurant Row"
- Includes outdoor seating area for four tables
- Walking distance to Orioles' Stadium and Ravens' Stadium Huge game day traffic!
- Surrounded by dense, active population \$121,000 average household income