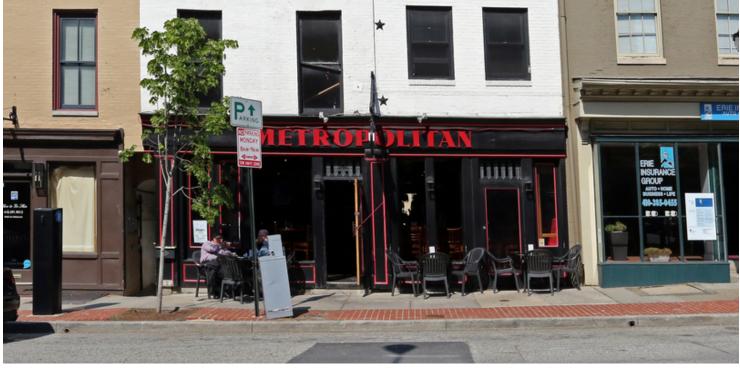

### **PROPERTY OVERVIEW**

3 fully leased floors of restaurant space/private party areas with bars on the 1st and second floors.

### **PROPERTY HIGHLIGHTS**

- Includes 7 day liquor license beer/wine/liquor
- Turn key with tables, chairs, restaurant and kitchen equipment
- Located along Federal Hill's "Restaurant Row"
- Includes outdoor seating area for four tables
- Walking distance to Orioles' Stadium and Ravens' Stadium Huge game day traffic!
- Surrounded by dense, active population \$121,000 average household income

in

• First floor windows fully open for an outdoor feel