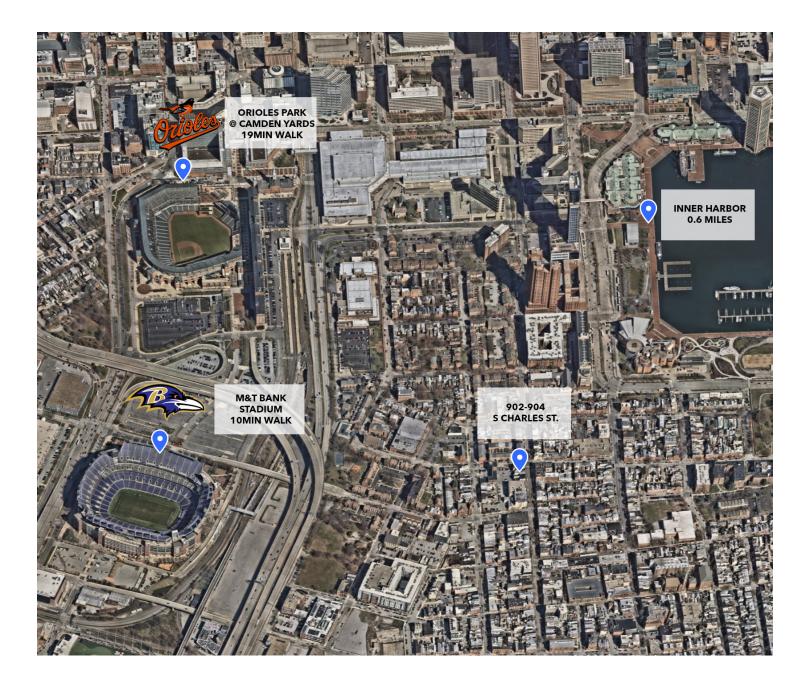

### **PROPERTY HIGHLIGHTS**

- Includes 7 day liquor license beer/wine/liquor
- Turn key with tables, chairs, restaurant and kitchen equipment
- Located along Federal Hill's "Restaurant Row"
- Includes outdoor seating area for four tables
- Walking distance to Orioles' Stadium and Ravens' Stadium Huge game day traffic!
- Surrounded by dense, active population \$121,000 average household income