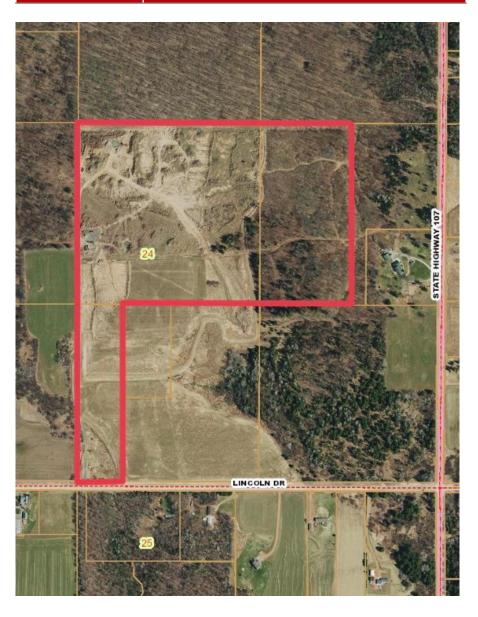

| Location Information |                                                                                                                        |
|----------------------|------------------------------------------------------------------------------------------------------------------------|
| Street Address       | Lincoln Drive                                                                                                          |
| City, State, Zip     | Athens (Town of Hamburg), WI, 54411                                                                                    |
| County               | Marathon                                                                                                               |
| Market               | Central Wisconsin                                                                                                      |
| Cross-Streets        | State Hwy 29, north on Hwy 107, west on<br>Lincoln Drive, north on access road<br>(Call Broker to Schedule Site Visit) |

| Property Information |                                                                               |
|----------------------|-------------------------------------------------------------------------------|
| Total Property Area  | 69.621 +/- acres                                                              |
| Mineable Area        | 54.16 +/- acres                                                               |
| Agricultural Area    | 6.00 +/- acres                                                                |
| Wetland Area         | 2.00 +/- acres                                                                |
| Miscellaneous        | 7.461 +/- acres                                                               |
| Property Type/Use    | Mine/Quarry                                                                   |
| Zoning               | No General Zoning Code; County oversees Shoreland Zoning and Mine Reclamation |
| Tax IDs              | 036-3005-244-0998;<br>036-3005-244-0987;<br>036-3005-244-0991                 |
| Property Taxes       | \$2,094.99 (2023)                                                             |