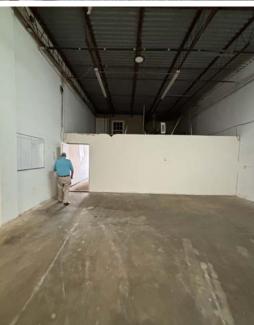

#### **4 NEWPORT DRIVE**

FOREST HILL, MD 21050

FOR **LEASE** 





# **PROPERTY** OVERVIEW

#### **HIGHLIGHTS:**

- Great Location in sought after Forest Hill, MD
- Bay sizes as low as 2,000 Sq. Ft
- Great location for Small Contractors
- Plenty of On-Site Parking
- Drive-In Bays

AVAILABLE:

SUITE F: 2,000 SF SUITE I: 2,000 SF

**BUILDING SIZE:** 

24,000 SF

ZONING:

CI - COMMERCIAL INDUSTRIAL

**RENTAL RATE:** 

\$12.00/SF





### PHOTOS: SUITE F



#### PHOTOS: SUITE I















#### **AERIAL**



## FOR MORE INFO CONTACT:



TOM MOTTLEY
SENIOR VICE PRESIDENT & PRINCIPAL
443.573.3217
TMOTTLEY@mackenziecommercial.com



BEETLE SMITH
SENIOR VICE PRESIDENT
443.573.3219
BSMITH@mackenziecommercial.com