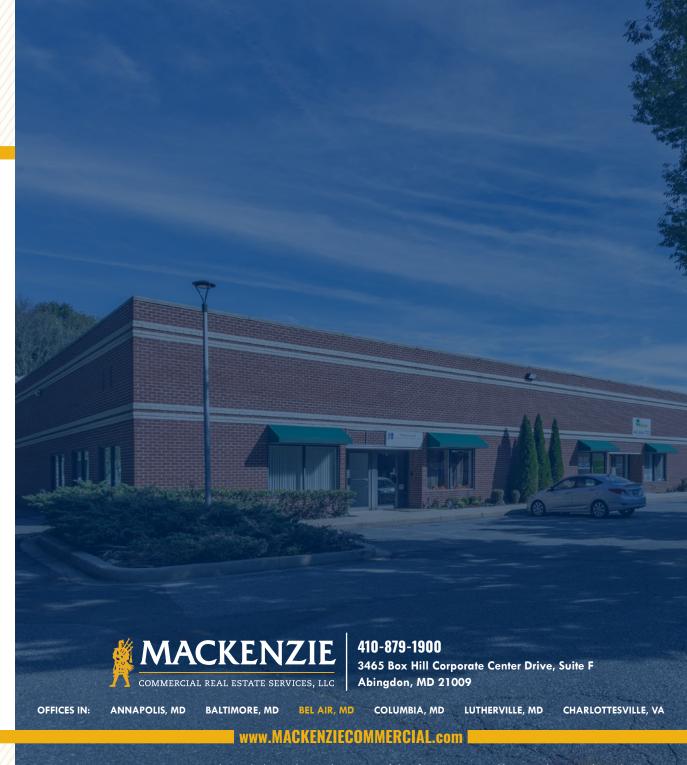

#### **4 NEWPORT DRIVE**

FOREST HILL, MD 21050

FOR **LEASE** 

#### **HIGHLIGHTS:**

- Great Location in sought after Forest Hill, MD
- Bay sizes as low as 2,000 Sq. Ft
- Great location for Small Contractors
- Plenty of On-Site Parking
- Drive-In Bays

AVAILABLE:

SUITE F: 2,000 SF SUITE I: 2,000 SF