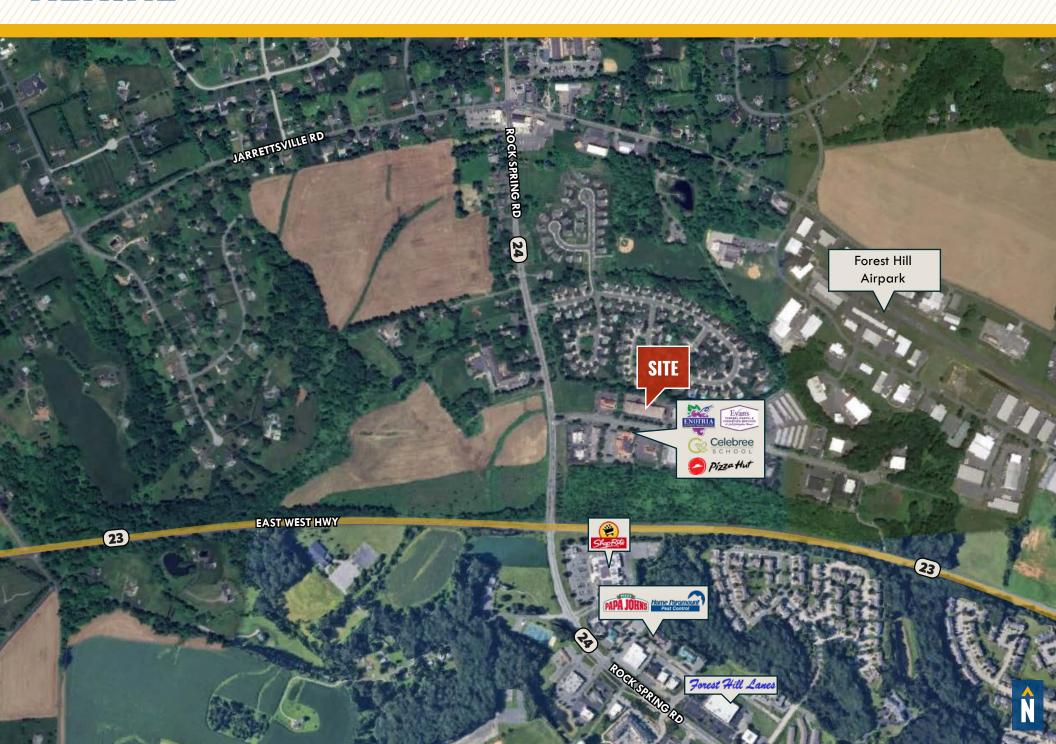

#### **4 NEWPORT DRIVE**

FOREST HILL, MD 21050

FOR **LEASE** 





# **PROPERTY** OVERVIEW

#### **HIGHLIGHTS:**

- Great Location in sought after Forest Hill, MD
- Bay sizes as low as 2,000 Sq. Ft
- Great location for Small Contractors
- Plenty of On-Site Parking
- Drive-In Bays

AVAILABLE:

SUITE F: 2,000 SF SUITE I: 2,000 SF

**BUILDING SIZE:** 

24,000 SF

ZONING:

CI - COMMERCIAL INDUSTRIAL

**RENTAL RATE:** 

\$12.00/SF





### PHOTOS: SUITE F



#### PHOTOS: SUITE I















#### **AERIAL**



## FOR MORE INFO CONTACT:



TOM MOTTLEY
SENIOR VICE PRESIDENT & PRINCIPAL
443.573.3217
TMOTTLEY@mackenziecommercial.com



BEETLE SMITH
SENIOR VICE PRESIDENT
443.573.3219
BSMITH@mackenziecommercial.com