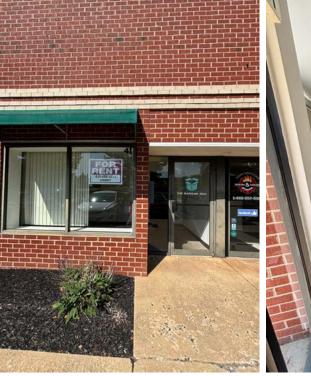

#### **4 NEWPORT DRIVE**

FOREST HILL, MD 21050

FOR **LEASE** 

#### **HIGHLIGHTS:**

- Great Location in sought after Forest Hill, MD
- Bay sizes as low as 2,000 Sq. Ft
- Great location for Small Contractors
- Plenty of On-Site Parking
- Drive-In Bays

AVAILABLE:

SUITE F: 2,000 SF SUITE I: 2,000 SF