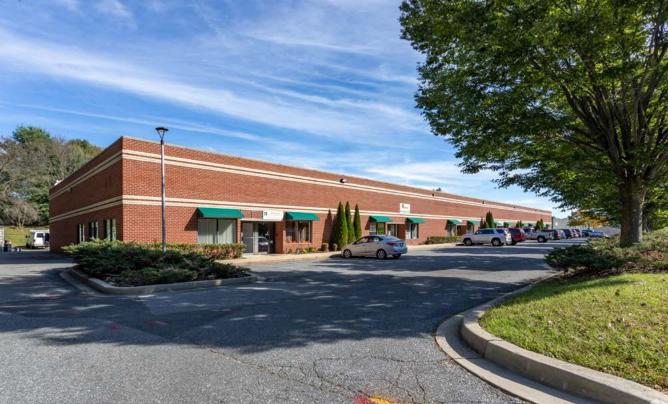

# **PROPERTY** OVERVIEW

**BUILDING SIZE:** 

24,000 SF

ZONING:

CI - COMMERCIAL INDUSTRIAL

**RENTAL RATE:** 

\$12.00/SF