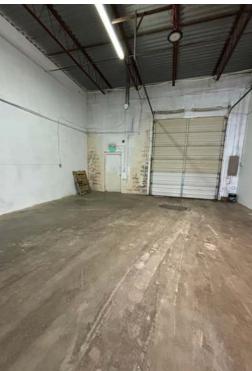

#### **4 NEWPORT DRIVE**

FOREST HILL, MD 21050

FOR **LEASE** 





# **PROPERTY** OVERVIEW

#### **HIGHLIGHTS:**

- Great Location in sought after Forest Hill, MD
- Bay sizes as low as 2,000 Sq. Ft
- Great location for Small Contractors
- Plenty of On-Site Parking
- Drive-In Bays

AVAILABLE:

SUITE F: 2,000 SF SUITE I: 2,000 SF

**BUILDING SIZE:** 

24,000 SF

ZONING:

CI - COMMERCIAL INDUSTRIAL

**RENTAL RATE:** 

\$12.00/SF





### PHOTOS: SUITE F



#### PHOTOS: SUITE I















#### **AERIAL**



## FOR MORE INFO CONTACT:



TOM MOTTLEY
SENIOR VICE PRESIDENT & PRINCIPAL
443.573.3217
TMOTTLEY@mackenziecommercial.com



BEETLE SMITH
SENIOR VICE PRESIDENT
443.573.3219
BSMITH@mackenziecommercial.com