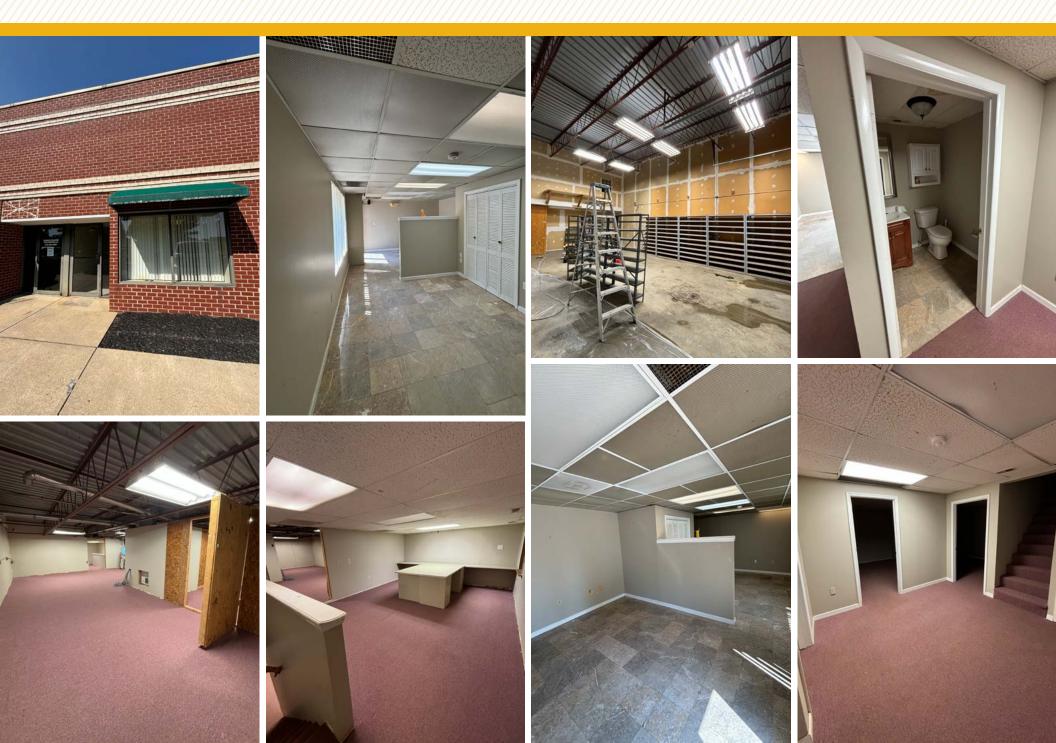

#### **4 NEWPORT DRIVE**

FOREST HILL, MD 21050

FOR **LEASE** 





# **PROPERTY** OVERVIEW

#### **HIGHLIGHTS:**

- Great Location in sought after Forest Hill, MD
- Bay sizes as low as 2,000 Sq. Ft
- Great location for Small Contractors
- Plenty of On-Site Parking
- Drive-In Bays

AVAILABLE:

SUITE F: 2,000 SF SUITE I: 2,000 SF

**BUILDING SIZE:** 

24,000 SF

ZONING:

CI - COMMERCIAL INDUSTRIAL

**RENTAL RATE:** 

\$12.00/SF





### PHOTOS: SUITE F



#### PHOTOS: SUITE I















#### **AERIAL**



## FOR MORE INFO CONTACT:



TOM MOTTLEY
SENIOR VICE PRESIDENT & PRINCIPAL
443.573.3217
TMOTTLEY@mackenziecommercial.com



BEETLE SMITH
SENIOR VICE PRESIDENT
443.573.3219
BSMITH@mackenziecommercial.com