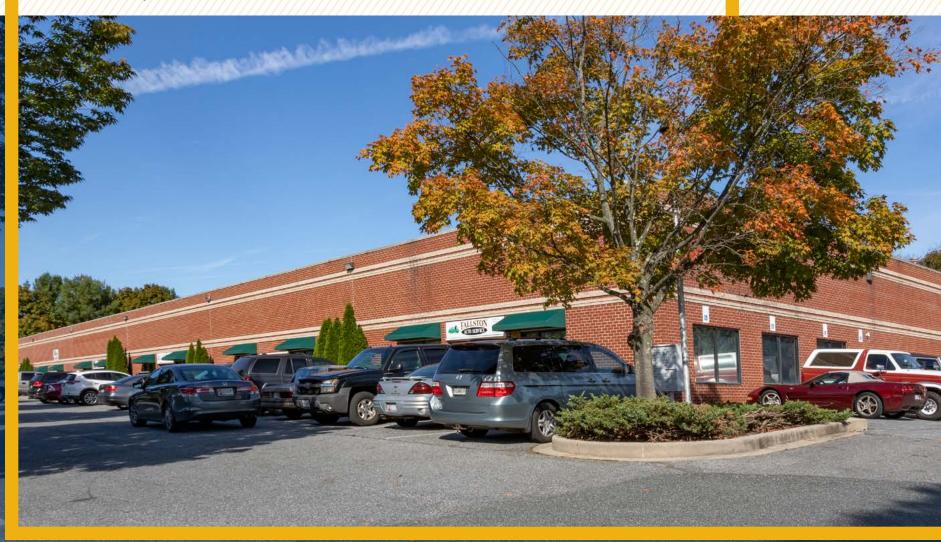

#### **4 NEWPORT DRIVE**

FOREST HILL, MD 21050

FOR **LEASE** 

# **PROPERTY** OVERVIEW

#### **HIGHLIGHTS:**

- Great Location in sought after Forest Hill, MD
- Bay sizes as low as 2,000 Sq. Ft
- Great location for Small Contractors
- Plenty of On-Site Parking
- Drive-In Bays

AVAILABLE:

SUITE F: 2,000 SF SUITE I: 2,000 SF