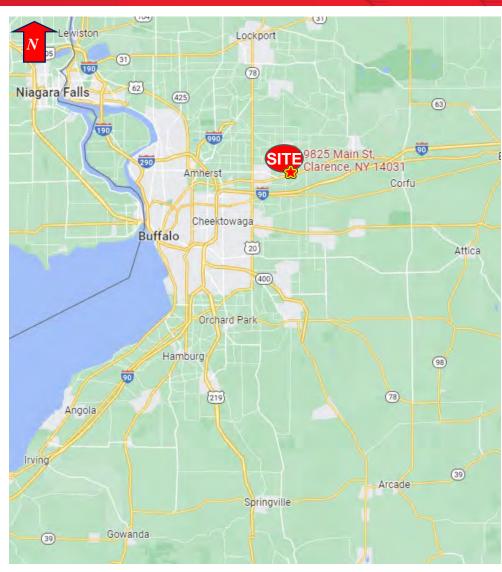

e
- Located minutes from Route 290

- 6.75-mile drive to Peace Bridge, & 14-mile drive to Rainbow Bridge
- Many area amenities nearby including restaurants, grocery shopping, fast food, retail stores
- Ideal for: Professional or Medical Office, Fitness Center/Physical Therapy, Conversion to Restaurant/Brewery



| Demographics        | 1 Mile    | 3 Miles   | 5 Miles   |
|---------------------|-----------|-----------|-----------|
| Population          | 2,652     | 17,408    | 60,838    |
| Average H.H. Income | \$143,969 | \$147,012 | \$143,182 |

14 Lafayette Square, Suite 1900 Buffalo, New York 14203 +1 716 852 7500 pyramidbrokerage.com

#### Contact

John E. Mikoley Associate Real Estate Broker +1 716 983 1233 jmikoley@pyramidbrokerage.com

## 9825 Main Street

Clarence, New York









Location Map Aerial

## 9825 Main Street

Clarence, New York









/

Tax Map