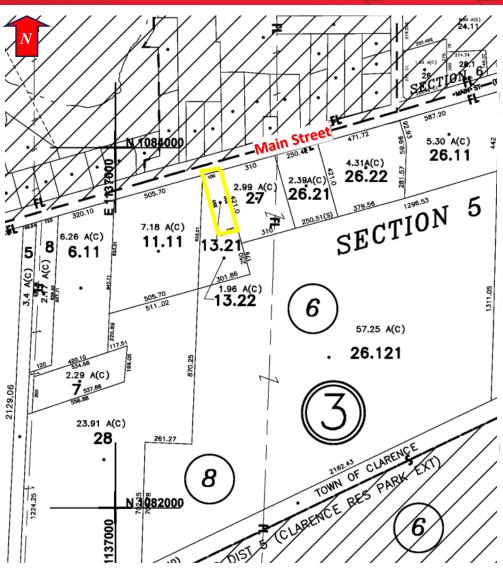

& 14-mile drive to Rainbow Bridge
- Many area amenities nearby including restaurants, grocery shopping, fast food, retail stores
- Ideal for: Professional or Medical Office, Fitness Center/Physical Therapy, Conversion to Restaurant/Brewery



| Demographics        | 1 Mile    | 3 Miles   | 5 Miles   |
|---------------------|-----------|-----------|-----------|
| Population          | 2,652     | 17,408    | 60,838    |
| Average H.H. Income | \$143,969 | \$147,012 | \$143,182 |

14 Lafayette Square, Suite 1900 Buffalo, New York 14203 +1 716 852 7500 pyramidbrokerage.com

#### Contact

John E. Mikoley Associate Real Estate Broker +1 716 983 1233 jmikoley@pyramidbrokerage.com

## 9825 Main Street

Clarence, New York









Location Map Aerial

## 9825 Main Street

Clarence, New York









/

Tax Map