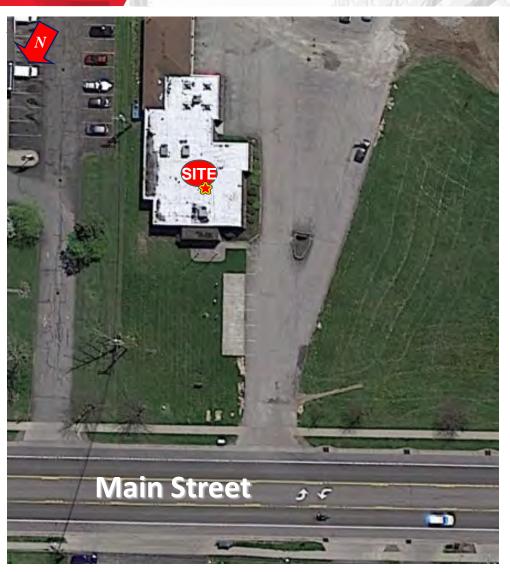

- Located minutes from Route 290

- 6.75-mile drive to Peace Bridge, & 14-mile drive to Rainbow Bridge
- Many area amenities nearby including restaurants, grocery shopping, fast food, retail stores
- Ideal for: Professional or Medical Office, Fitness Center/Physical Therapy, Conversion to Restaurant/Brewery



| Demographics        | 1 Mile    | 3 Miles   | 5 Miles   |
|---------------------|-----------|-----------|-----------|
| Population          | 2,652     | 17,408    | 60,838    |
| Average H.H. Income | \$143,969 | \$147,012 | \$143,182 |

14 Lafayette Square, Suite 1900 Buffalo, New York 14203 +1 716 852 7500 pyramidbrokerage.com

#### Contact

John E. Mikoley Associate Real Estate Broker +1 716 983 1233 jmikoley@pyramidbrokerage.com

## 9825 Main Street

Clarence, New York









Location Map Aerial

## 9825 Main Street

Clarence, New York









/

Tax Map