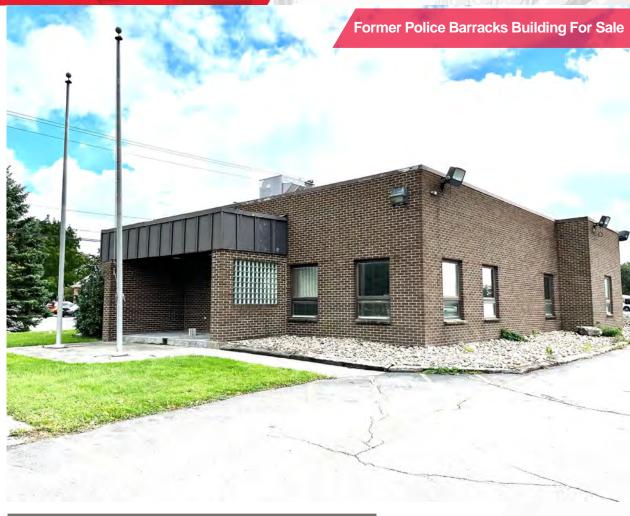

### 9825 Main Street

Clarence, New York

# 6,245 <u>+</u> Sq. Ft. Freestanding Office Building For Sale

| Building Features           |                        |
|-----------------------------|------------------------|
| Building Size               | 6,245 <u>+</u> Sq. Ft. |
| Lot Size (to be subdivided) | .80 <u>+</u> Acres     |
| Parking                     | On-site                |

#### **Property Highlights**

- Freestanding brick building for sale in Clarence, NY
- This 6,245 <u>+</u> SF space has been completely gutted and is ready for build-out
- Clear-span construction
- Building includes 3-bay garage which can be used for storage or converted to office space
- 3-phase electrical service
- Located minutes from Route 290

- 6.75-mile drive to Peace Bridge, & 14-mile drive to Rainbow Bridge
- Many area amenities nearby including restaurants, grocery shopping, fast food, retail stores
- Ideal for: Professional or Medical Office, Fitness Center/Physical Therapy, Conversion to Restaurant/Brewery