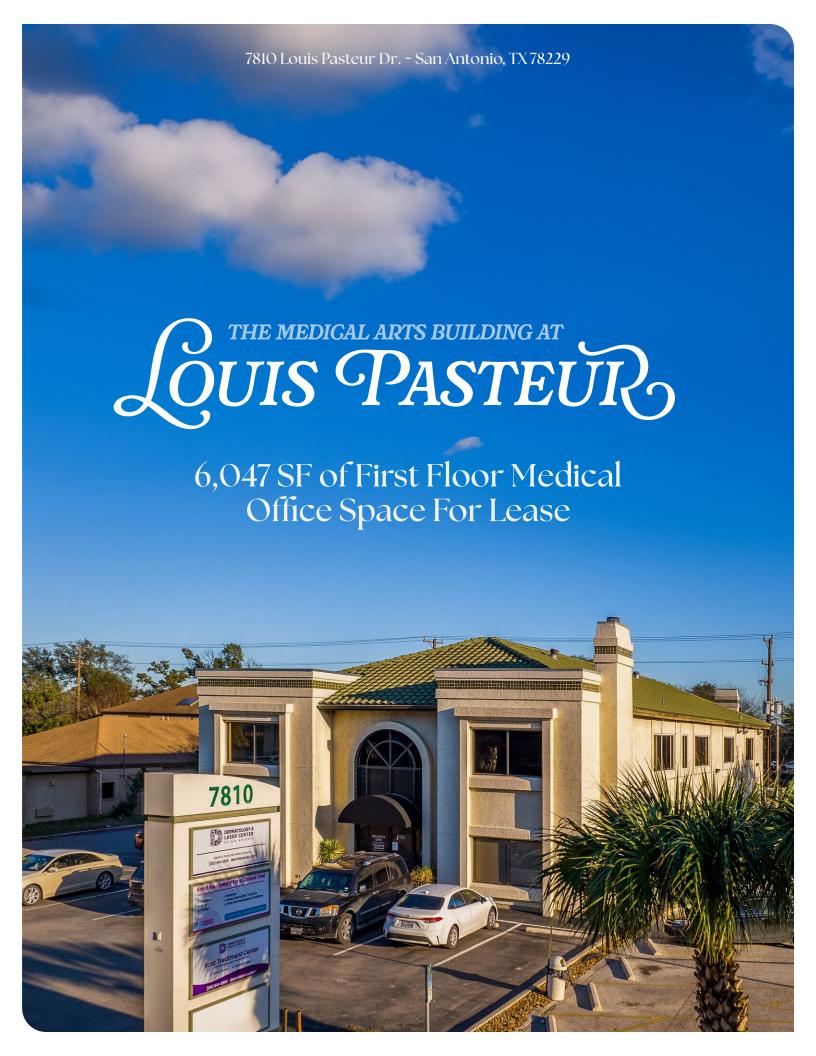

## THE MEDICAL ARTS BUILDING AT COURS PASTEURS

is a 12,000 square foot, 2-story medical office building located in the heart of the vibrant Medical Center on the Northwest side of San Antonio. This medical plaza is strategically located near Fredericksburg Rd. on Louis Pasteur Dr.

7810 Louis Pasteur Dr. ~ San Antonio, TX 78229