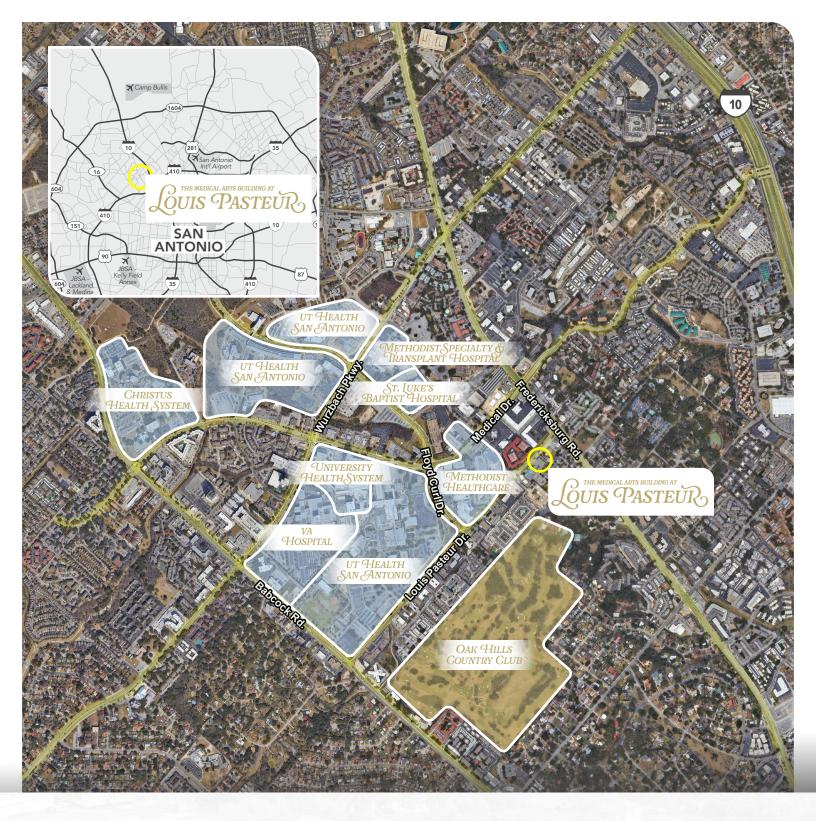

## THE MEDICAL ARTS BUILDING AT COURS PASTEURS

is a 12,000 square foot, 2-story medical office building located in the heart of the vibrant Medical Center on the Northwest side of San Antonio. This medical plaza is strategically located near Fredericksburg Rd. on Louis Pasteur Dr.

## LOCATED IN THE HEART OF THE SOUTH TEXAS MEDICAL CENTER

7810 Louis Pasteur Dr. ~ San Antonio, TX 78229

Allie Sledge ~ 210.298.8512 allie.sledge@streamrealty.com

Valdrin Makolli ~ 210.298.8513 valdrin.makolli@streamrealty.com