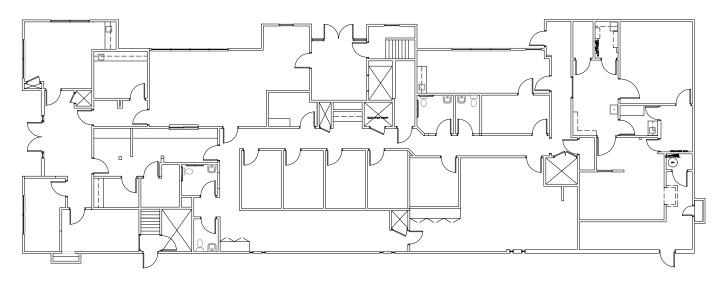

## AVAILABILITY

First Floor ~ 6,047 SF Remodeled in 2022

Building & Monument Signage Opportunity