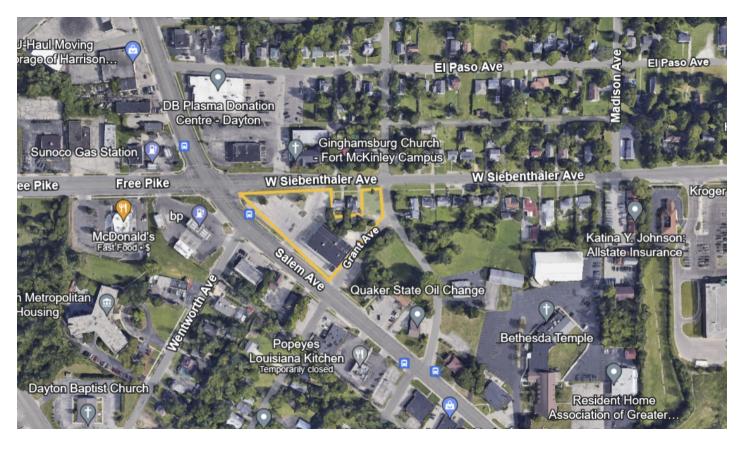

ns or estimates for example only, and they may not represent current or future performance of the property. You and your tax and legal advisors should conduct your own investigation of the property and transaction.

### TABLE OF CONTENTS

3881 SALEM AVENUE



9



KELLER WILLIAMS ADVISORS 5250 Far Hills Avenue Suite 100 Kettering, OH 45429

#### BILL LEE

AGENT O: (937) 474-9395 C: (937) 474-9395 bill.lee@kw.com 2013001147, Ohio

#### **GREGORY BLATT**

BROKER-DIRECTOR C: (937) 657-2876 greg.blatt@kw.com BRKA:0000286367, Ohio

| Property Description | 3 |
|----------------------|---|
| Property Summary     | 4 |
| Property Photos      | 5 |
| Regional Map         | 6 |
| Location Maps        | 7 |
| Demographics         | 8 |

Disclaimer



### **PROPERTY DESCRIPTION**

3881 SALEM AVENUE



#### **Property Description**

Located at the prominent corner of Salem Ave and Siebenthaler Ave, this former Rite Aid property at 3881 Salem Ave in Dayton, Ohio, offers an excellent opportunity for a wide range of businesses. With approximately 11,206 square feet of versatile space on a spacious 1.945-acre lot, this site boasts prime visibility and easy access, thanks to curb cuts on both streets and a traffic signal at the intersection. The property features 63 paved parking spaces, providing ample convenience for customers. Positioned on two high-traffic roads, this location ensures strong exposure and accessibility, making it an attractive option for retailers, service providers, or any business seeking a well-positioned, highly visible space in Dayton.

**KELLER WILLIAMS ADVISORS**