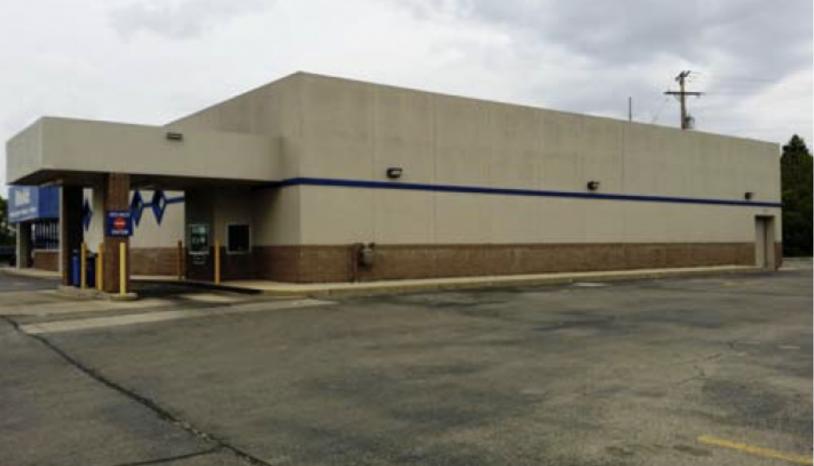

## PROPERTY PHOTOS

3881 SALEM AVENUE

#### **Property Description**

Located at the prominent corner of Salem Ave and Siebenthaler Ave, this former Rite Aid property at 3881 Salem Ave in Dayton, Ohio, offers an excellent opportunity for a wide range of businesses. With approximately 11,206 square feet of versatile space on a spacious 1.945-acre lot, this site boasts prime visibility and easy access, thanks to curb cuts on both streets and a traffic signal at the intersection. The property features 63 paved parking spaces, providing ample convenience for customers. Positioned on two high-traffic roads, this location ensures strong exposure and accessibility, making it an attractive option for retailers, service providers, or any business seeking a well-positioned, highly visible space in Dayton.