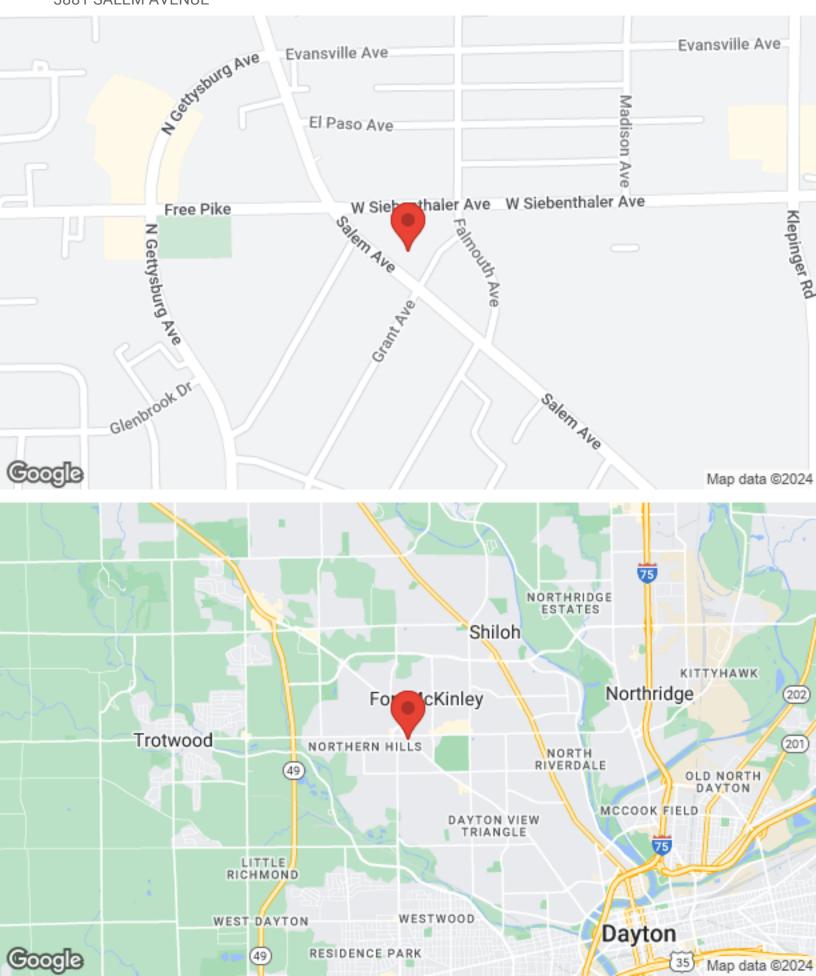

tures a diverse mix of small businesses, national retailers, churches, and schools, all within a short drive of downtown Dayton. With easy access to public transportation and nearby parks, it's a convenient and welcoming spot that reflects the resilience and growth of the surrounding neighborhoods, making it a central part of the local community.

KELLER WILLIAMS ADVISORS 5250 Far Hills Avenue Suite 100 Kettering, OH 45429

KW ADVISORS

Each Office Independently Owned and Operated

#### BILL LEE

Agent 0: (937) 474-9395 C: (937) 474-9395 bill.lee@kw.com 2013001147, Ohio

#### **GREGORY BLATT**

Broker-Director C: (937) 657-2876 greg.blatt@kw.com BRKA:0000286367, Ohio



## PROPERTY PHOTOS

3881 SALEM AVENUE







# REGIONAL MAP

3881 SALEM AVENUE





### LOCATION MAPS 3881 SALEM AVENUE



### W ADVISORS

**DEMOGRAPHICS** 3881 SALEM AVENUE



Income

| Population       | 1 Mile | 3 Miles | 5 Miles |
|------------------|--------|---------|---------|
| Male             | 5,069  | 32,354  | 64,433  |
| Female           | 5,984  | 37,974  | 71,863  |
| Total Population | 11,053 | 70,328  | 136,296 |
|                  |        |         |         |
| Age              | 1 Mile | 3 Miles | 5 Miles |
| Ages 0-14        | 2,365  | 15,431  | 27,955  |
| Ages 15-24       | 1,538  | 9,873   | 18,463  |
| Ages 25-54       | 4,251  | 26,683  | 51,416  |
| Ages 55-64       | 1,383  | 8,349   | 17,132  |
| Ages 65+         | 1,516  | 9,992   | 21,330  |
|                  |        |         |         |
| Race             | 1 Mile | 3 Miles | 5 Miles |
| White            | 1,394  | 14,036