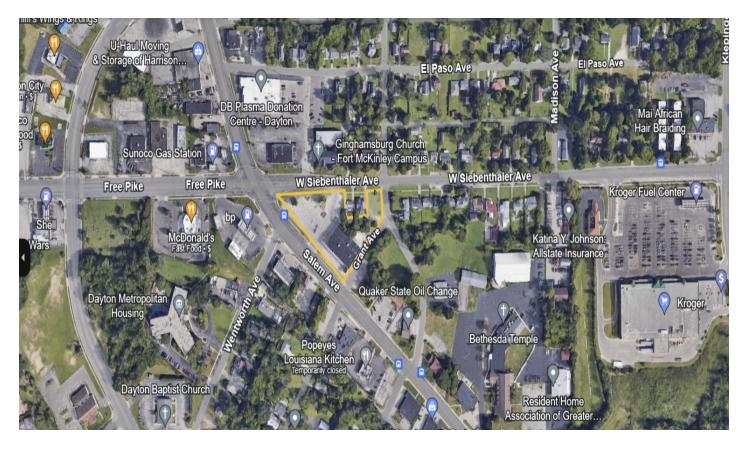

easy access, thanks to curb cuts on both streets and a traffic signal at the intersection. The property features 63 paved parking spaces, providing ample convenience for customers. Positioned on two high-traffic roads, this location ensures strong exposure and accessibility, making it an attractive option for retailers, service providers, or any business seeking a well-positioned, highly visible space in Dayton.

**KELLER WILLIAMS ADVISORS** 5250 Far Hills Avenue Suite 100 Kettering, OH 45429

KW ADVISORS

Each Office Independently Owned and Operated

### **BILL LEE** Agent

#### 0: (937) 474-9395 C: (937) 474-9395 bill.lee@kw.com 2013001147, Ohio

#### **GREGORY BLATT**

Broker-Director C: (937) 657-2876 greg.blatt@kw.com BRKA:0000286367, Ohio



### PROPERTY SUMMARY

3881 SALEM AVENUE



#### **Property Summary**

| Building SF:   | 11,206              |
|----------------|---------------------|
| Lease Rate:    | \$17.50             |
| Lot Size:      | 1.95 Acres          |
| Parking Ratio: | 5.53                |
| Parking:       | Black Top 63 spaces |
| Price:         | \$1,250,000         |
| Year Built:    | 1997                |
| Zoning:        |                     |

#### **Property Overview**

Corner of Salem and Sibenthaler 16,000+ cars daily Occupancy at closing

#### **Location Overview**

The corner of Salem Avenue and Siebenthaler Avenue in Dayton, Ohio, is a vibrant hub of activity, offering a blend of residential, retail, and community amenities. This well-connected area features a diverse mix of small businesses, national retailers, churches, and schoo