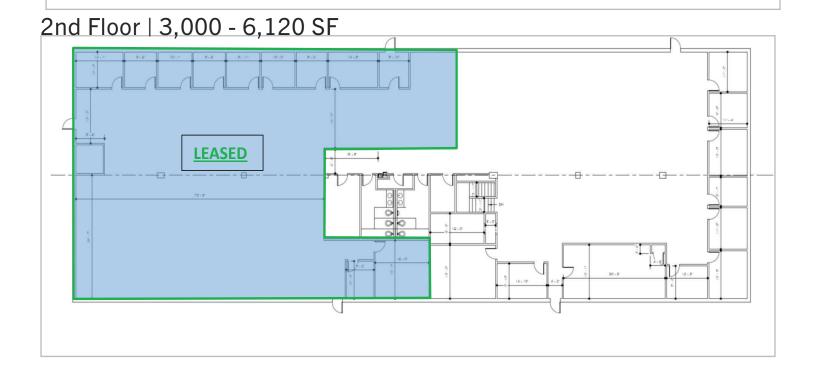

## FOR LEASE

 $\pm$  3,000 - 20,280 SF

440 Metroplex Drive Nashville, TN 37211

## **Pete Greenfield**

Pete@EquitableTN.com 615.418.8677

- Lease rate \$11.50/SF NNN
- Flexible office space divisible down to 3,000 SF
- Shared common areas
- Office area and break rooms recently renovated
- Exterior upgrades coming soon
  Zoned CS
- Potential storage on 1st floor
- Parking ratio just under 4/1,000 SF
- Easy access to I-24 and BNA