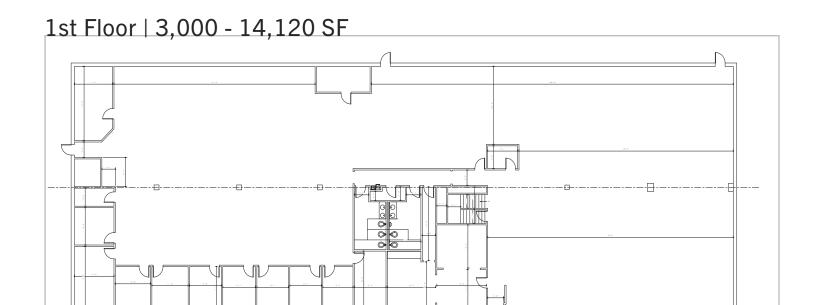

## FOR LEASE

 $\pm$  3,000 - 20,280 SF

440 Metroplex Drive Nashville, TN 37211

## **Pete Greenfield**

Pete@EquitableTN.com 615.418.8677

- Lease rate \$11.50/SF NNN
- Flexible office space divisible down to 3,000 SF
- Shared common areas
- Office area and break rooms recently renovated
- Exterior upgrades coming soon
  Zoned CS
- Potential storage on 1st floor
- Parking ratio just under 4/1,000 SF
- Easy access to I-24 and BNA