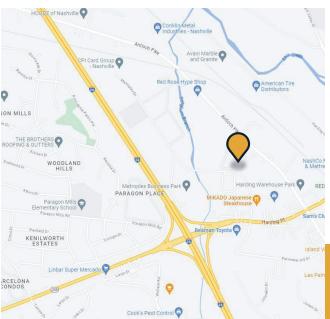

## FOR LEASE

 $\pm$  3,000 - 20,280 SF

440 Metroplex Drive Nashville, TN 37211

## **Pete Greenfield**

Pete@EquitableTN.com 615.418.8677

- Lease rate \$11.50/SF NNN
- Flexible office space divisible down to 3,000 SF
- Shared common areas
- Office area and break rooms recently renovated
- Exterior upgrades coming soon
  Zoned CS
- Potential storage on 1st floor
- Parking ratio just under 4/1,000 SF
- Easy access to I-24 and BNA