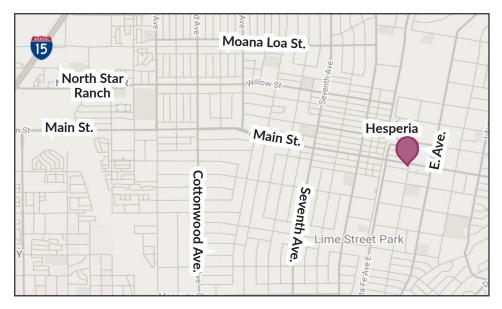

owth 2023 to 2028            | 16.4%  | 12.1%  | 13.8%   |
| RACE & ETHNICITY                                 |        |        |         |
| 2023 Estimated White                             | 8,184  | 23,486 | 140,442 |
| 2023 Estimated Black or African American         | 1,099  | 2,146  | 98,692  |
| 2023 Estimated Asian or Pacific Islander         | 9,849  | 49,258 | 133,879 |
| 2023 Estimated American Indian or Native Alaskan | 899    | 2,724  | 6,676   |
| 2023 Estimated Other Races                       | 1,811  | 6,920  | 28,165  |
| 2023 Estimated Hispanic                          | 13,909 | 43,397 | 117,070 |
| INCOME                                           |        |        |         |

\$109,019

\$108,291

\$123,907







# LOCATION

2023 Estimated Average Household Income