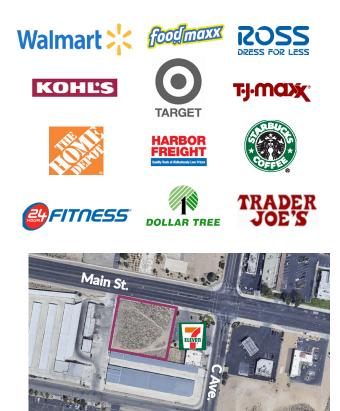

# **NEIGHBORING TENANTS**

## PROPERTY HIGHLIGHTS

- Property is located next to a busy 7-Eleven on main thoroughfare at the intersection of Main St. and Santa Fe Ave. E
- Less than 5 miles to I-15 and less than 10 miles to Victorville
- Centrally located next to numerous retail centers
- Exceptional traffic counts with ±32,812 CPD on Main Street