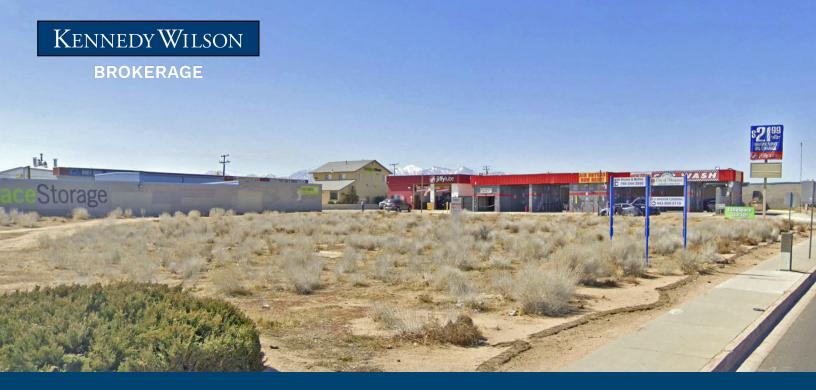

# Land for Sale MAIN STREET & C AVENUE | HESPERIA, CA 92345

## PROPERTY HIGHLIGHTS

- Property is located next to a busy 7-Eleven on main thoroughfare at the intersection of Main St. and Santa Fe Ave. E
- Less than 5 miles to I-15 and less than 10 miles to Victorville
- Centrally located next to numerous retail centers
- Exceptional traffic counts with ±32,812 CPD on Main Street