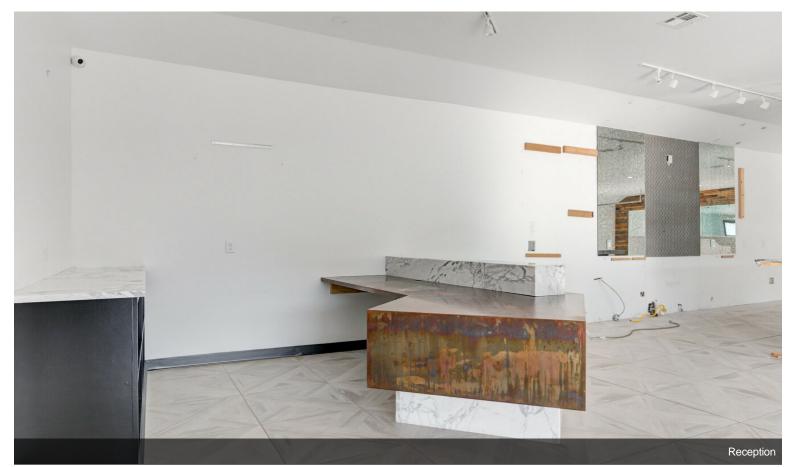

#### 5013-5021 N Western Ave

\$23.00 /SF/YR

Prime office/retail space situated at the corner of N Western and NW 50th Street in Oklahoma City. This property features attractive individual offices, a spacious conference room, a large showroom, and elegant overhead glass doors.

#### 5013-5021 N Western Ave, Oklahoma City, OK 73118

Prime office/retail space situated at the corner of N Western and NW 50th Street in Oklahoma City. This property features attractive individual offices, a spacious conference room, a large showroom, and elegant overhead glass doors.