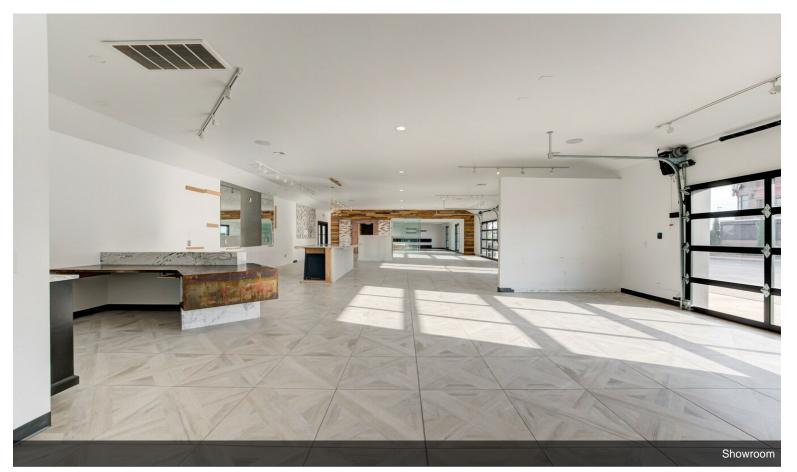

#### 5013-5021 N Western Ave

\$23.00 /SF/YR

Prime office/retail space situated at the corner of N Western and NW 50th Street in Oklahoma City. This property features attractive individual offices, a spacious conference room, a large showroom, and elegant overhead glass doors.

#### 5013-5021 N Western Ave, Oklahoma City, OK 73118

Prime office/retail space situated at the corner of N Western and NW 50th Street in Oklahoma City. This property features attractive individual offices, a spacious conference room, a large showroom, and elegant overhead glass doors.