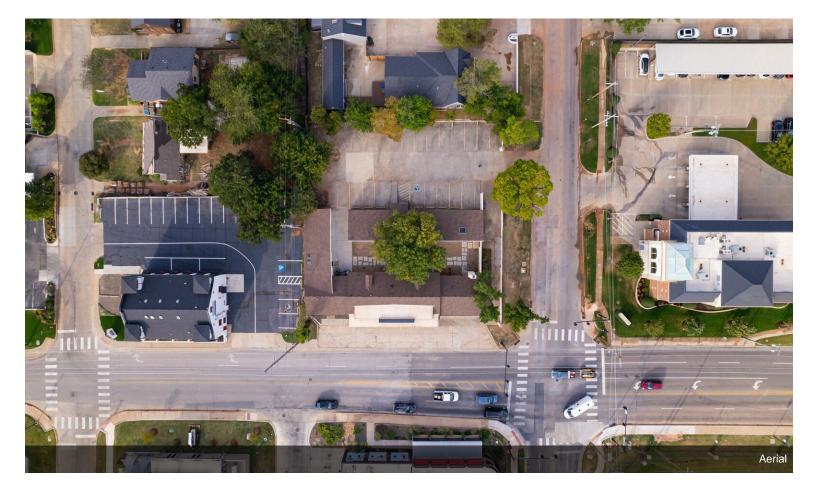

#### 5013-5021 N Western Ave

\$23.00 /SF/YR

Prime office/retail space situated at the corner of N Western and NW 50th Street in Oklahoma City. This property features attractive individual offices, a spacious conference room, a large showroom, and elegant overhead glass doors.

#### 5013-5021 N Western Ave, Oklahoma City, OK 73118

Prime office/retail space situated at the corner of N Western and NW 50th Street in Oklahoma City. This property features attractive individual offices, a spacious conference room, a large showroom, and elegant overhead glass doors.

• Prime office/retail space situated at the corner of N Western and NW 50th Street in Oklahoma City