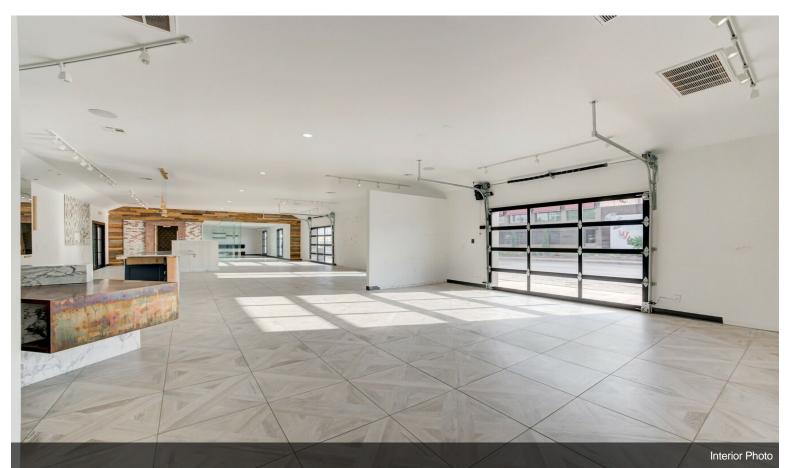

#### 5013-5021 N Western Ave

\$23.00 /SF/YR

Prime office/retail space situated at the corner of N Western and NW 50th Street in Oklahoma City. This property features attractive individual offices, a spacious conference room, a large showroom, and elegant overhead glass doors.

#### 5013-5021 N Western Ave, Oklahoma City, OK 73118

Prime office/retail space situated at the corner of N Western and NW 50th Street in Oklahoma City. This property features attractive individual offices, a spacious conference room, a large showroom, and elegant overhead glass doors.