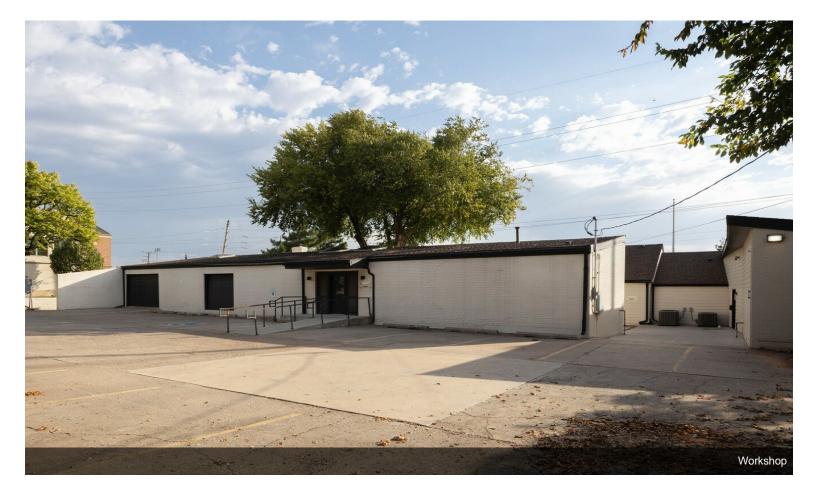

There is an outdoor patio between the retail/office building and a climate-controlled workshop. The workshop has two overhead doors and is located behind the retail/office area. There's plenty of parking available both in the front and back of the property....

There is an outdoor patio between the retail/office building and a climate-controlled workshop. The workshop has two overhead doors and is located behind the retail/office area. There's plenty of parking available both in the front and back of the property.