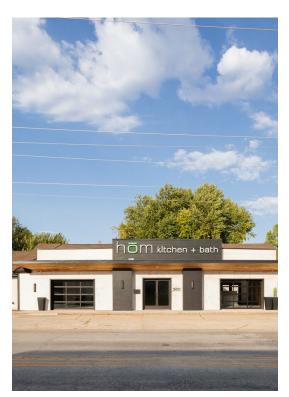

#### 5013-5021 N Western Ave

\$23.00 /SF/YR

Prime office/retail space situated at the corner of N Western and NW 50th Street in Oklahoma City. This property features attractive individual offices, a spacious conference room, a large showroom, and elegant overhead glass doors.

#### 5013-5021 N Western Ave, Oklahoma City, OK 73118

Prime office/retail space situated at the corner of N Western and NW 50th Street in Oklahoma City. This property features attractive individual offices, a spacious conference room, a large showroom, and elegant overhead glass doors.