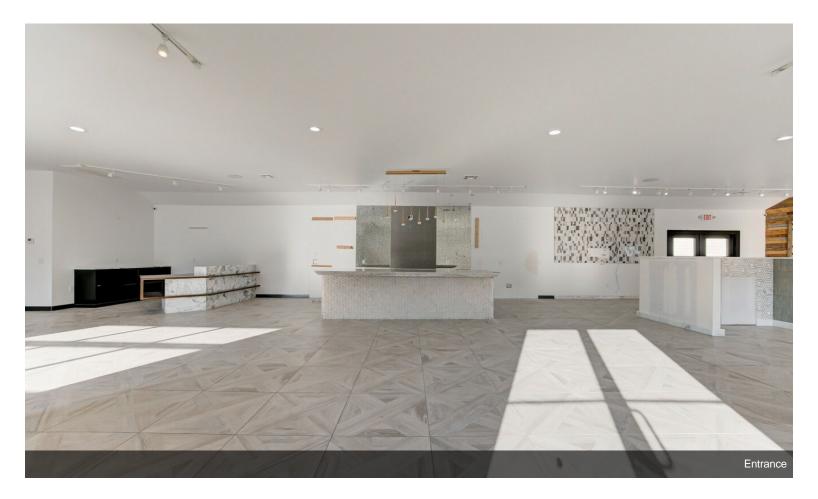

#### 5013-5021 N Western Ave

\$23.00 /SF/YR

Prime office/retail space situated at the corner of N Western and NW 50th Street in Oklahoma City. This property features attractive individual offices, a spacious conference room, a large showroom, and elegant overhead glass doors.

#### 5013-5021 N Western Ave, Oklahoma City, OK 73118

Prime office/retail space situated at the corner of N Western and NW 50th Street in Oklahoma City. This property features attractive individual offices, a spacious conference room, a large showroom, and elegant overhead glass doors.