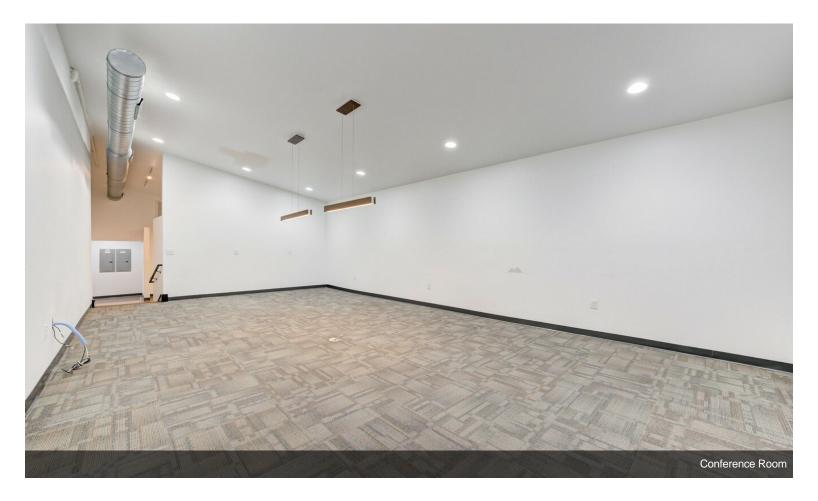

#### 5013-5021 N Western Ave

\$23.00 /SF/YR

Prime office/retail space situated at the corner of N Western and NW 50th Street in Oklahoma City. This property features attractive individual offices, a spacious conference room, a large showroom, and elegant overhead glass doors.

#### 5013-5021 N Western Ave, Oklahoma City, OK 73118

Prime office/retail space situated at the corner of N Western and NW 50th Street in Oklahoma City. This property features attractive individual offices, a spacious conference room, a large showroom, and elegant overhead glass doors.