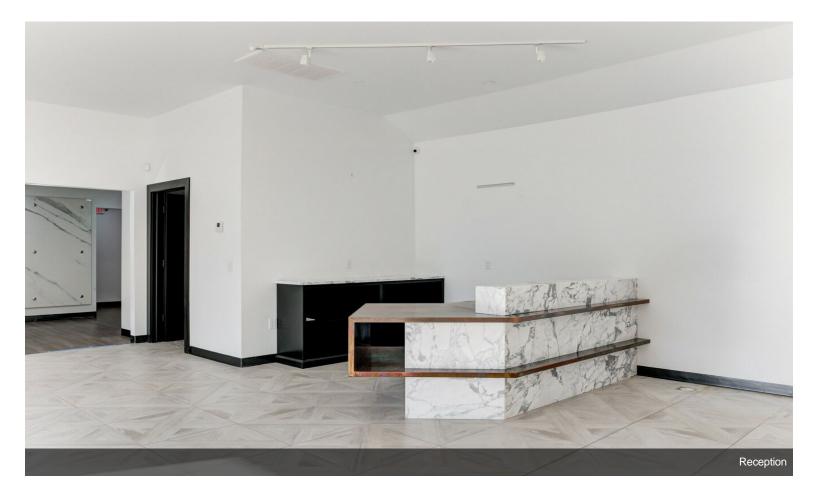

#### 5013-5021 N Western Ave

\$23.00 /SF/YR

Prime office/retail space situated at the corner of N Western and NW 50th Street in Oklahoma City. This property features attractive individual offices, a spacious conference room, a large showroom, and elegant overhead glass doors.

#### 5013-5021 N Western Ave, Oklahoma City, OK 73118

Prime office/retail space situated at the corner of N Western and NW 50th Street in Oklahoma City. This property features attractive individual offices, a spacious conference room, a large showroom, and elegant overhead glass doors.