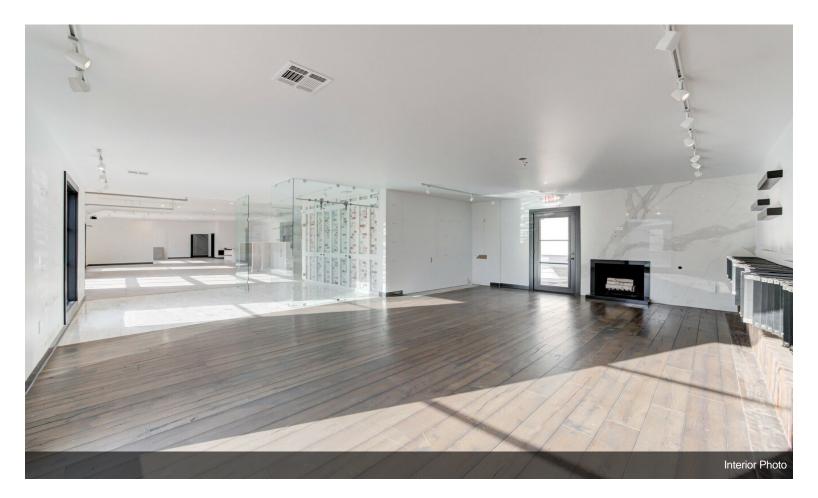

#### 5013-5021 N Western Ave

\$23.00 /SF/YR

Prime office/retail space situated at the corner of N Western and NW 50th Street in Oklahoma City. This property features attractive individual offices, a spacious conference room, a large showroom, and elegant overhead glass doors.

#### 5013-5021 N Western Ave, Oklahoma City, OK 73118

Prime office/retail space situated at the corner of N Western and NW 50th Street in Oklahoma City. This property features attractive individual offices, a spacious conference room, a large showroom, and elegant overhead glass doors.