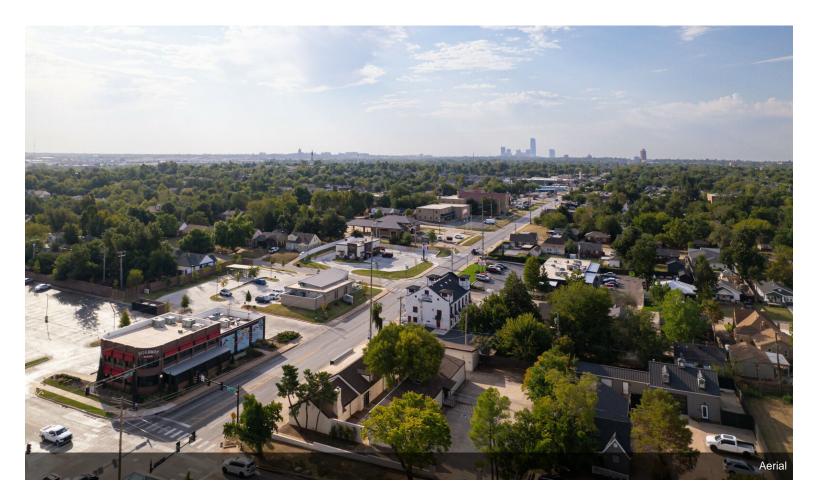

# 5013-5021 N Western Ave

5013-5021 N Western Ave, Oklahoma City, OK 73118

Kira Killough Forest Property Professionals, LLC 1112 NW 50th St,Oklahoma City, OK 73118 <u>kirak@mjokc.com</u> (405) 761-3344

| Rental Rate:         | \$23.00 /SF/YR           |
|----------------------|--------------------------|
| Property Type:       | Retail                   |
| Property Subtype:    | Storefront Retail/Office |
| Gross Leasable Area: | 5,382 SF                 |
| Year Built:          | 1956                     |
| Walk Score ®:        | 82 (Very Walkable)       |
| Transit Score ®:     | 31 (Some Transit)        |
| Rental Rate Mo:      | \$1.92 /SF/MO            |

#### 5013-5021 N Western Ave

\$23.00 /SF/YR

Prime office/retail space situated at the corner of N Western and NW 50th Street in Oklahoma City. This property features attractive individual offices, a spacious conference room, a large showroom, and elegant overhead glass doors.

#### 5013-5021 N Western Ave, Oklahoma City, OK 73118

Prime office/retail space situated at the corner of N Western and NW 50th Street in Oklahoma City. This property features attractive individual offices, a spacious conference room, a large showroom, and elegant overhead glass doors.

• Prime office/retail space situated at the corner of N Western and NW 50th Street in Oklahoma City