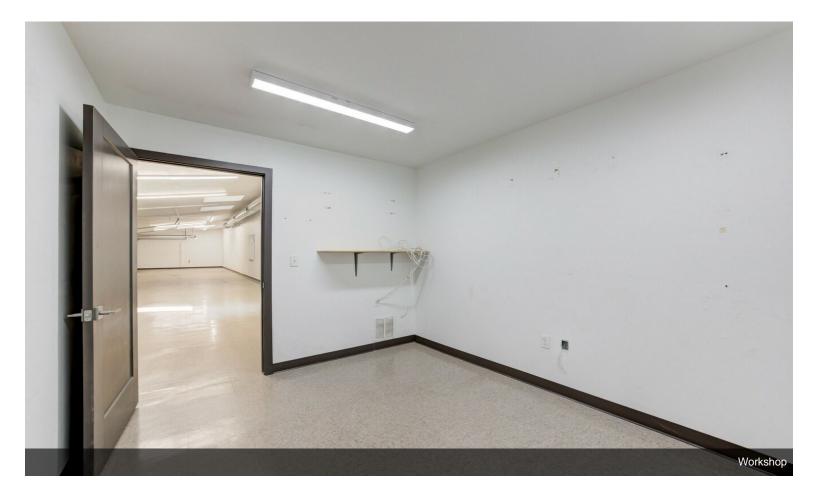

There is an outdoor patio between the retail/office building and a climate-controlled workshop. The workshop has two overhead doors and is located behind the retail/office area. There's plenty of parking available both in the front and back of the property....

There is an outdoor patio between the retail/office building and a climate-controlled workshop. The workshop has two overhead doors and is located behind the retail/office area. There's plenty of parking available both in the front and back of the property.