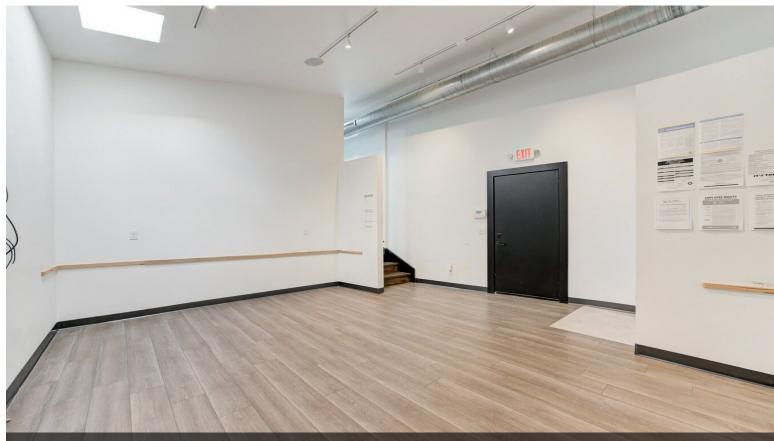

#### 5013-5021 N Western Ave

\$23.00 /SF/YR

Prime office/retail space situated at the corner of N Western and NW 50th Street in Oklahoma City. This property features attractive individual offices, a spacious conference room, a large showroom, and elegant overhead glass doors.

#### 5013-5021 N Western Ave, Oklahoma City, OK 73118

Prime office/retail space situated at the corner of N Western and NW 50th Street in Oklahoma City. This property features attractive individual offices, a spacious conference room, a large showroom, and elegant overhead glass doors.