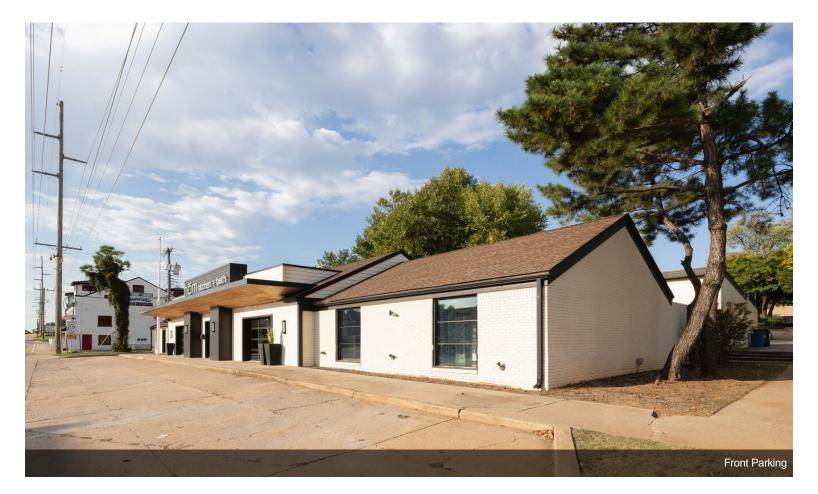

#### 5013-5021 N Western Ave

\$23.00 /SF/YR

Prime office/retail space situated at the corner of N Western and NW 50th Street in Oklahoma City. This property features attractive individual offices, a spacious conference room, a large showroom, and elegant overhead glass doors.

• Prime office/retail space situated at the corner of N Western and NW 50th Street in Oklahoma City

#### 5013-5021 N Western Ave, Oklahoma City, OK 73118

Prime office/retail space situated at the corner of N Western and NW 50th Street in Oklahoma City. This property features attractive individual offices, a spacious conference room, a large showroom, and elegant overhead glass doors.

There is an outdoor patio between the retail/office building and a climate-controlled workshop. The workshop has two overhead doors and is located behind the retail/office area. There's plenty of parking available both in the front and back of the property.