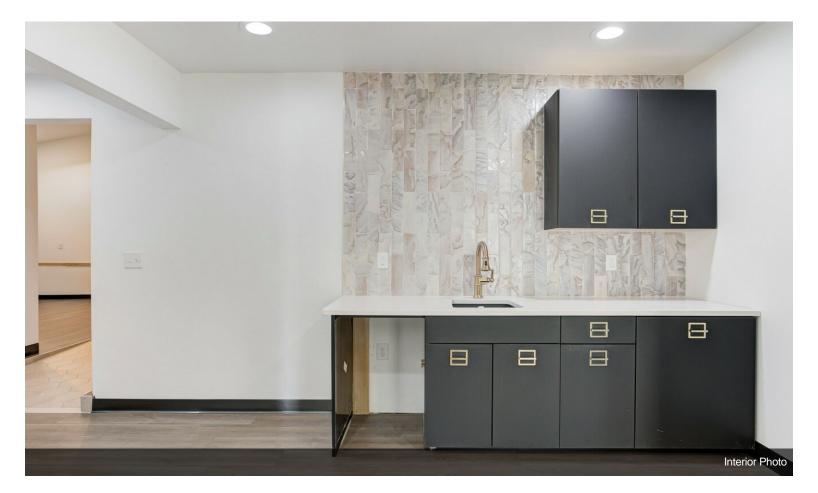

#### 5013-5021 N Western Ave

\$23.00 /SF/YR

Prime office/retail space situated at the corner of N Western and NW 50th Street in Oklahoma City. This property features attractive individual offices, a spacious conference room, a large showroom, and elegant overhead glass doors.

#### 5013-5021 N Western Ave, Oklahoma City, OK 73118

Prime office/retail space situated at the corner of N Western and NW 50th Street in Oklahoma City. This property features attractive individual offices, a spacious conference room, a large showroom, and elegant overhead glass doors.