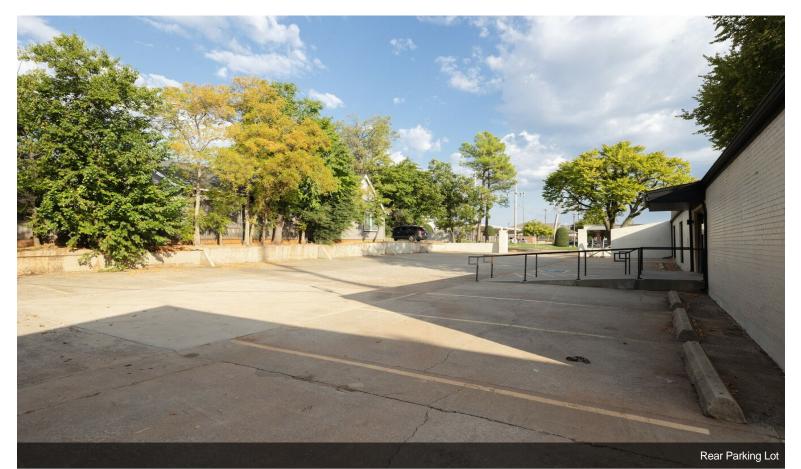

There is an outdoor patio between the retail/office building and a climate-controlled workshop. The workshop has two overhead doors and is located behind the retail/office area. There's plenty of parking available both in the front and back of the property....

There is an outdoor patio between the retail/office building and a climate-controlled workshop. The workshop has two overhead doors and is located behind the retail/office area. There's plenty of parking available both in the front and back of the property.