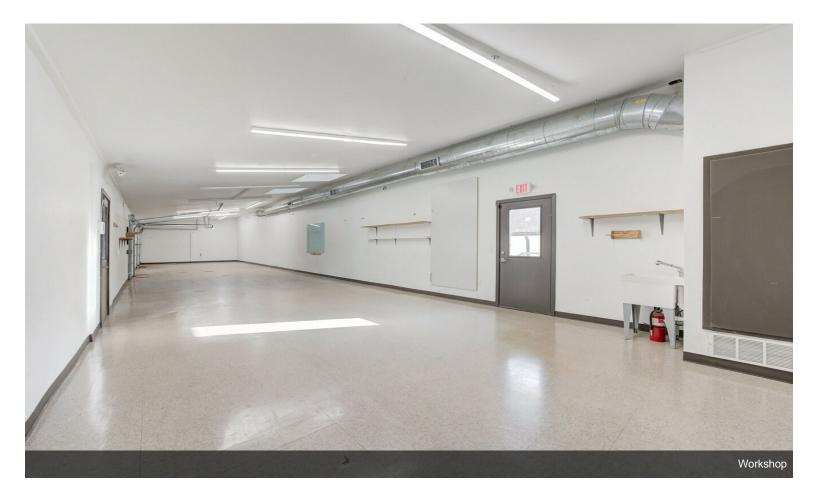

There is an outdoor patio between the retail/office building and a climate-controlled workshop. The workshop has two overhead doors and is located behind the retail/office area. There's plenty of parking available both in the front and back of the property....

There is an outdoor patio between the retail/office building and a climate-controlled workshop. The workshop has two overhead doors and is located behind the retail/office area. There's plenty of parking available both in the front and back of the property.