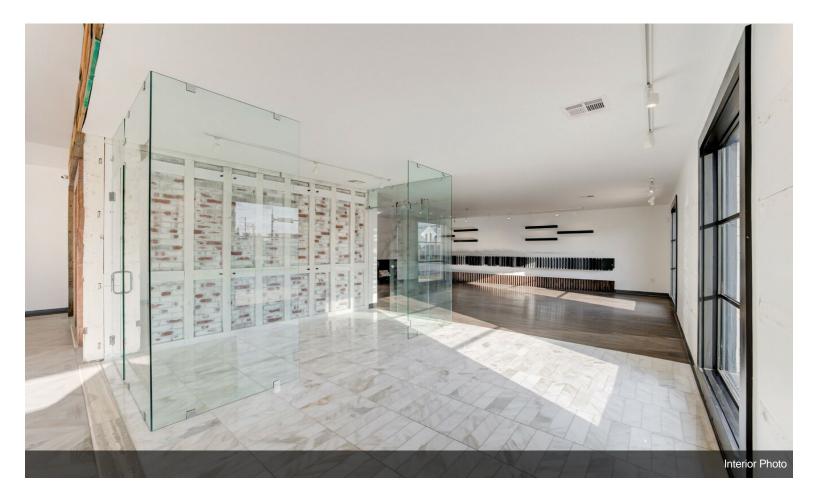

#### 5013-5021 N Western Ave

\$23.00 /SF/YR

Prime office/retail space situated at the corner of N Western and NW 50th Street in Oklahoma City. This property features attractive individual offices, a spacious conference room, a large showroom, and elegant overhead glass doors.

#### 5013-5021 N Western Ave, Oklahoma City, OK 73118

Prime office/retail space situated at the corner of N Western and NW 50th Street in Oklahoma City. This property features attractive individual offices, a spacious conference room, a large showroom, and elegant overhead glass doors.