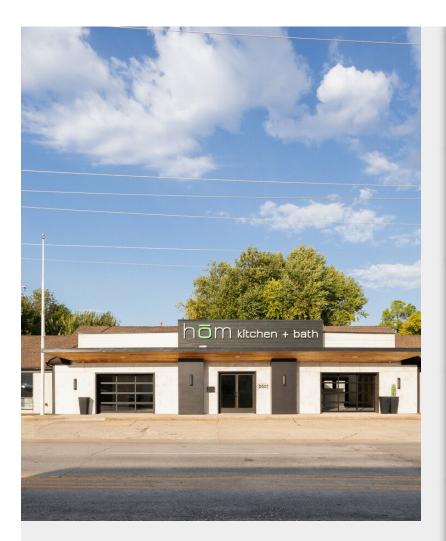

#### 5013-5021 N Western Ave

\$23.00 /SF/YR

Prime office/retail space situated at the corner of N Western and NW 50th Street in Oklahoma City. This property features attractive individual offices, a spacious conference room, a large showroom, and elegant overhead glass doors.

#### 5013-5021 N Western Ave, Oklahoma City, OK 73118

Prime office/retail space situated at the corner of N Western and NW 50th Street in Oklahoma City. This property features attractive individual offices, a spacious conference room, a large showroom, and elegant overhead glass doors.