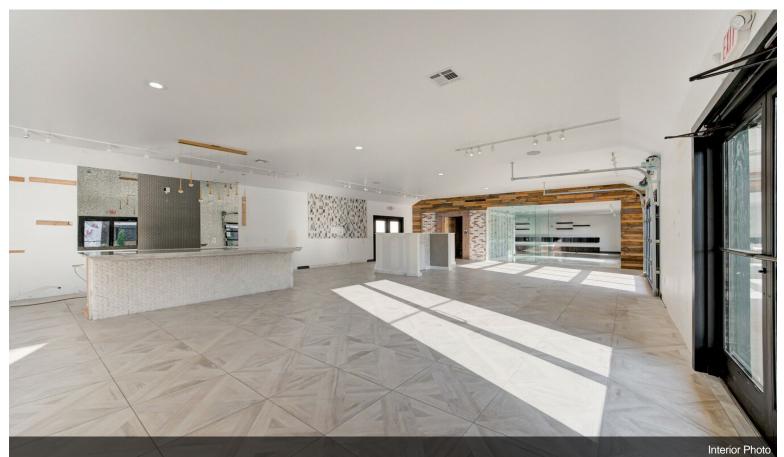

#### 5013-5021 N Western Ave

\$23.00 /SF/YR

Prime office/retail space situated at the corner of N Western and NW 50th Street in Oklahoma City. This property features attractive individual offices, a spacious conference room, a large showroom, and elegant overhead glass doors.

#### 5013-5021 N Western Ave, Oklahoma City, OK 73118

Prime office/retail space situated at the corner of N Western and NW 50th Street in Oklahoma City. This property features attractive individual offices, a spacious conference room, a large showroom, and elegant overhead glass doors.