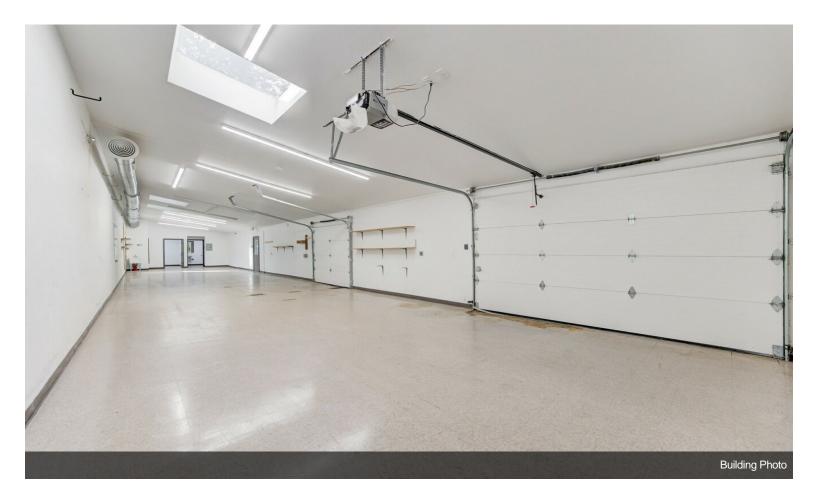

There is an outdoor patio between the retail/office building and a climate-controlled workshop. The workshop has two overhead doors and is located behind the retail/office area. There's plenty of parking available both in the front and back of the property....

There is an outdoor patio between the retail/office building and a climate-controlled workshop. The workshop has two overhead doors and is located behind the retail/office area. There's plenty of parking available both in the front and back of the property.