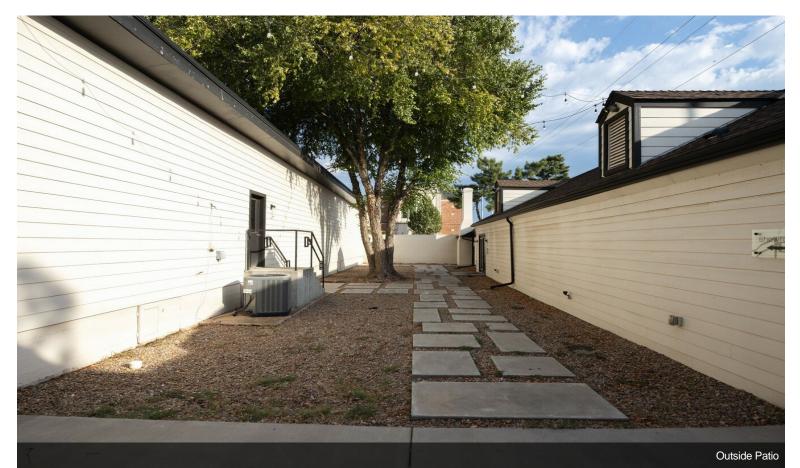

There is an outdoor patio between the retail/office building and a climate-controlled workshop. The workshop has two overhead doors and is located behind the retail/office area. There's plenty of parking available both in the front and back of the property....

There is an outdoor patio between the retail/office building and a climate-controlled workshop. The workshop has two overhead doors and is located behind the retail/office area. There's plenty of parking available both in the front and back of the property.