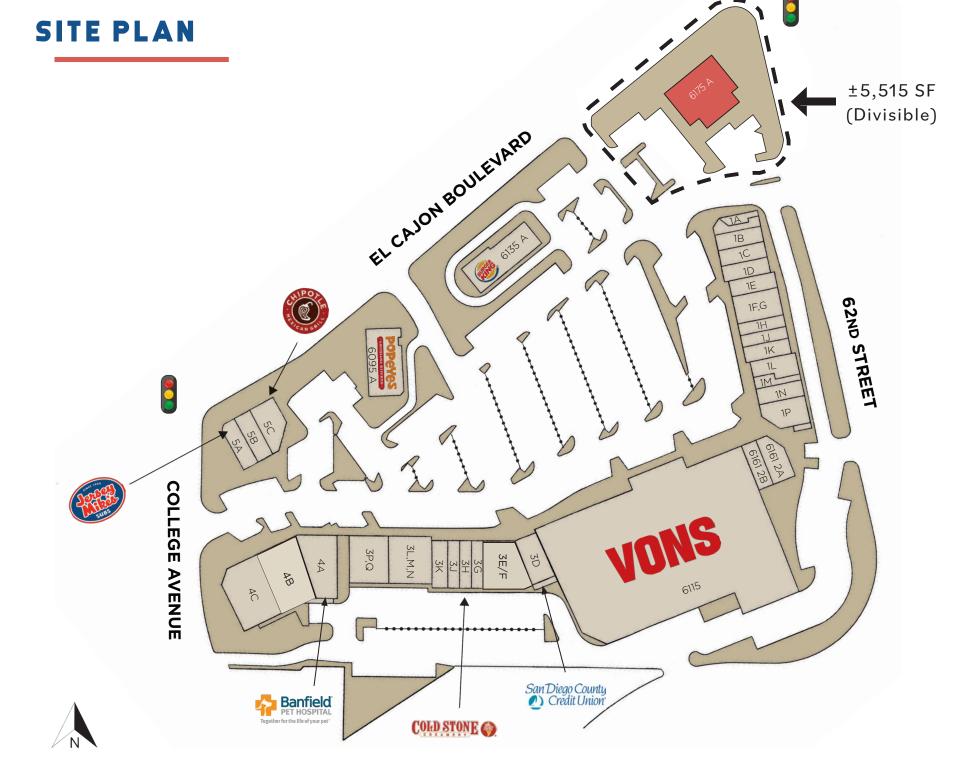

# **AVAILABILITIES**

SUITE 6175A: ±5,515 SF (Divisible)

| SUITE         | TENANT                        | SF     |
|---------------|-------------------------------|--------|
| BUILDING 4585 |                               |        |
| 4A            | Banfield Pet Hospital         | 3,280  |
| 4B            | Pacific Dental                | 2,860  |
| 4C            | Charter School of San Diego   | 5,484  |
| BUILDING 6083 |                               |        |
| 5A            | Jersey Mike's Subs            | 1,306  |
| 5B            | Everytable                    | 964    |
| 5C            | Chipotle                      | 2,266  |
| 6095 A        | Popeye's Chicken              | 3,655  |
| 6135 A        | Burger King                   | 3,199  |
|               | BUILDING 6145                 |        |
| 3D            | San Diego County Credit Union | 1,800  |
| 3E,F          | F45 Training SDSU             | 3,100  |
| 3G            | Tapioca Express               | 900    |
| 3H            | Coldstone Creamery            | 900    |
| 3J            | Don Roman's Taco Shop         | 900    |
| 3K            | Cascade Cleaners              | 1,200  |
| 3L-N          | Blue Planet Laundry           | 3,300  |
| 3P,Q          | Woodstock's Pizza             | 3,000  |
| 6115          | Vons                          | 49,546 |
| 6161 2B       | Sala Thai                     | 1,630  |
| 6161 2B       | College Postal                | 1,200  |
|               | BUILDING 6165                 | ·      |
| 1A            | Pho Today                     | 1,150  |
| 1B            | Precision Watch               | 1,200  |
| 1C            | Waba Grill (Proposed)         | 1,200  |
| 1D            | SD Nutrition                  | 1,200  |
| 1E            | Tandoori Vibes                | 1,200  |
| 1F,G          | Garden Fresh Grill & Smoothie | 2,100  |
| 1H            | Water 4U                      | 900    |
| 1J            | Super Nail                    | 900    |
| 1K            | Great Clips                   | 1,200  |
| 1L            | One Main Financial            | 1,388  |
| 1M            | Bob's Smoke Shop              | 712    |
| 1N            | Yogurtland                    | 1,200  |
| 1P            | Yoga Box                      | 1,900  |
| 6175 A        | AVAILABLE PAD (Divisible)     | 5,515  |