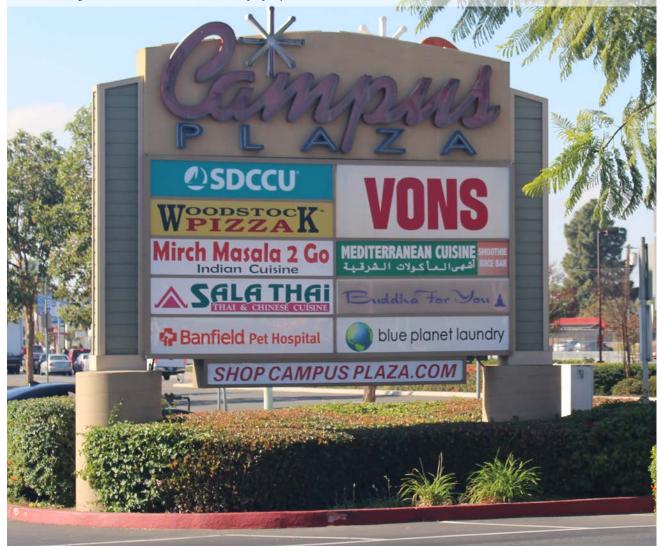

# Campus PLAZA

6083-6165 El Cajon Boulevard San Diego, CA 92115

# **AVAILABILITIES**

SUITE 6175A: ±5,515 SF (Divisible)

| SUITE         | TENANT                        | SF     |
|---------------|-------------------------------|--------|
| BUILDING 4585 |                               |        |
| 4A            | Banfield Pet Hospital         | 3,280  |
| 4B            | Pacific Dental                | 2,860  |
| 4C            | Charter School of San Diego   | 5,484  |
| BUILDING 6083 |                               |        |
| 5A            | Jersey Mike's Subs            | 1,306  |
| 5B            | Everytable                    | 964    |
| 5C            | Chipotle                      | 2,266  |
| 6095 A        | Popeye's Chicken              | 3,655  |
| 6135 A        | Burger King                   | 3,199  |
|               | BUILDING 6145                 |        |
| 3D            | San Diego County Credit Union | 1,800  |
| 3E,F          | F45 Training SDSU             | 3,100  |
| 3G            | Tapioca Express               | 900    |
| 3H            | Coldstone Creamery            | 900    |
| 3J            | Don Roman's Taco Shop         | 900    |
| 3K            | Cascade Cleaners              | 1,200  |
| 3L-N          | Blue Planet Laundry           | 3,300  |
| 3P,Q          | Woodstock's Pizza             | 3,000  |
| 6115          | Vons                          | 49,546 |
| 6161 2B       | Sala Thai                     | 1,630  |
| 6161 2B       | College Postal                | 1,200  |
|               | BUILDING 6165                 | ·      |
| 1A            | Pho Today                     | 1,150  |
| 1B            | Precision Watch               | 1,200  |
| 1C            | Waba Grill (Proposed)         | 1,200  |
| 1D            | SD Nutrition                  | 1,200  |
| 1E            | Tandoori Vibes                | 1,200  |
| 1F,G          | Garden Fresh Grill & Smoothie | 2,100  |
| 1H            | Water 4U                      | 900    |
| 1J            | Super Nail                    | 900    |
| 1K            | Great Clips                   | 1,200  |
| 1L            | One Main Financial            | 1,388  |
| 1M            | Bob's Smoke Shop              | 712    |
| 1N            | Yogurtland                    | 1,200  |
| 1P            | Yoga Box                      | 1,900  |
| 6175 A        | AVAILABLE PAD (Divisible)     | 5,515  |