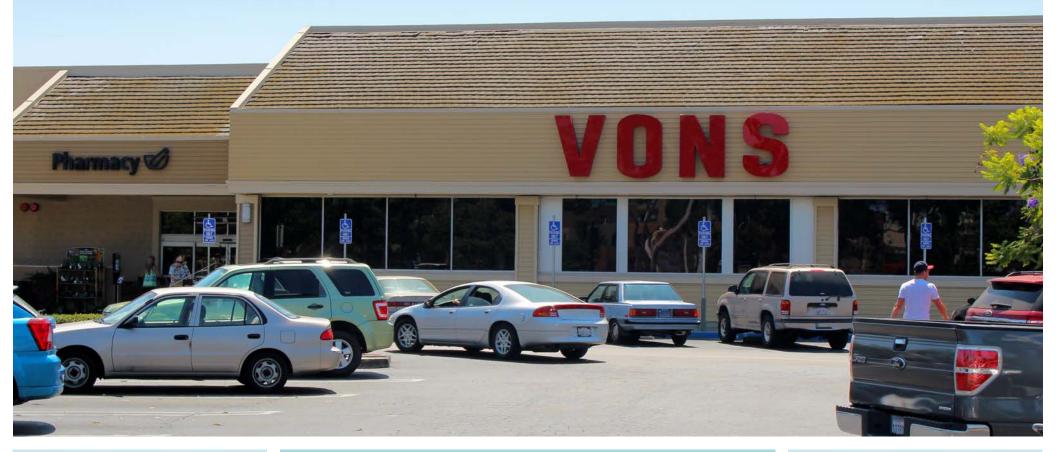

# **PROPERTY HIGHLIGHTS**

This attractive Cape Cod style center is located at one of the key intersections of the San Diego State University (±34,000 students) area and is considered the dominant retail center in the area.

# **AVAILABILITIES**

SUITE 6175A: ±5,515 SF (Divisible)

| SUITE         | TENANT                        | SF     |
|---------------|-------------------------------|--------|
| BUILDING 4585 |                               |        |
| 4A            | Banfield Pet Hospital         | 3,280  |
| 4B            | Pacific Dental                | 2,860  |
| 4C            | Charter School of San Diego   | 5,484  |
| BUILDING 6083 |                               |        |
| 5A            | Jersey Mike's Subs            | 1,306  |
| 5B            | Everytable                    | 964    |
| 5C            | Chipotle                      | 2,266  |
| 6095 A        | Popeye's Chicken              | 3,655  |
| 6135 A        | Burger King                   | 3,199  |
|               | BUILDING 6145                 |        |
| 3D            | San Diego County Credit Union | 1,800  |
| 3E,F          | F45 Training SDSU             | 3,100  |
| 3G            | Tapioca Express               | 900    |
| 3H            | Coldstone Creamery            | 900    |
| 3J            | Don Roman's Taco Shop         | 900    |
| 3K            | Cascade Cleaners              | 1,200  |
| 3L-N          | Blue Planet Laundry           | 3,300  |
| 3P,Q          | Woodstock's Pizza             | 3,000  |
| 6115          | Vons                          | 49,546 |
| 6161 2B       | Sala Thai                     | 1,630  |
| 6161 2B       | College Postal                | 1,200  |
|               | BUILDING 6165                 | ·      |
| 1A            | Pho Today                     | 1,150  |
| 1B            | Precision Watch               | 1,200  |
| 1C            | Waba Grill (Proposed)         | 1,200  |
| 1D            | SD Nutrition                  | 1,200  |
| 1E            | Tandoori Vibes                | 1,200  |
| 1F,G          | Garden Fresh Grill & Smoothie | 2,100  |
| 1H            | Water 4U                      | 900    |
| 1J            | Super Nail                    | 900    |
| 1K            | Great Clips                   | 1,200  |
| 1L            | One Main Financial            | 1,388  |
| 1M            | Bob's Smoke Shop              | 712    |
| 1N            | Yogurtland                    | 1,200  |
| 1P            | Yoga Box                      | 1,900  |
| 6175 A        | AVAILABLE PAD (Divisible)     | 5,515  |