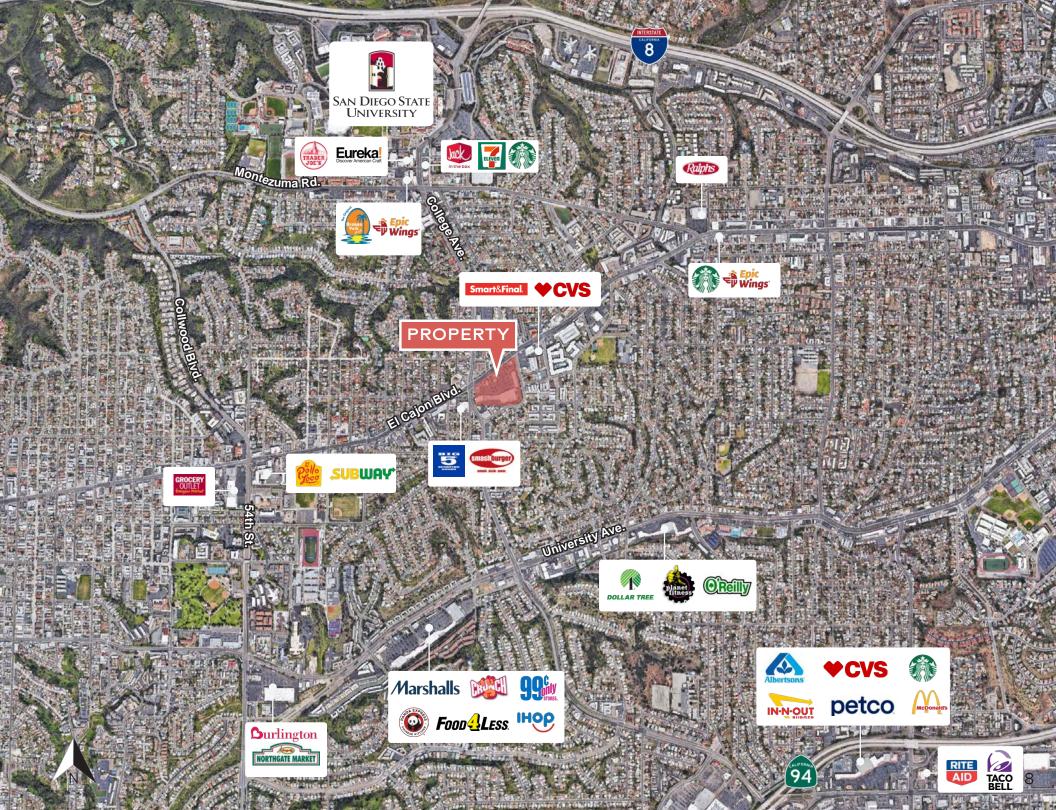

# **PROPERTY HIGHLIGHTS**

This attractive Cape Cod style center is located at one of the key intersections of the San Diego State University (±34,000 students) area and is considered the dominant retail center in the area.

The proximity to the University and the surrounding dense residential area makes

Campus Plaza a spectacular retail opportunity.