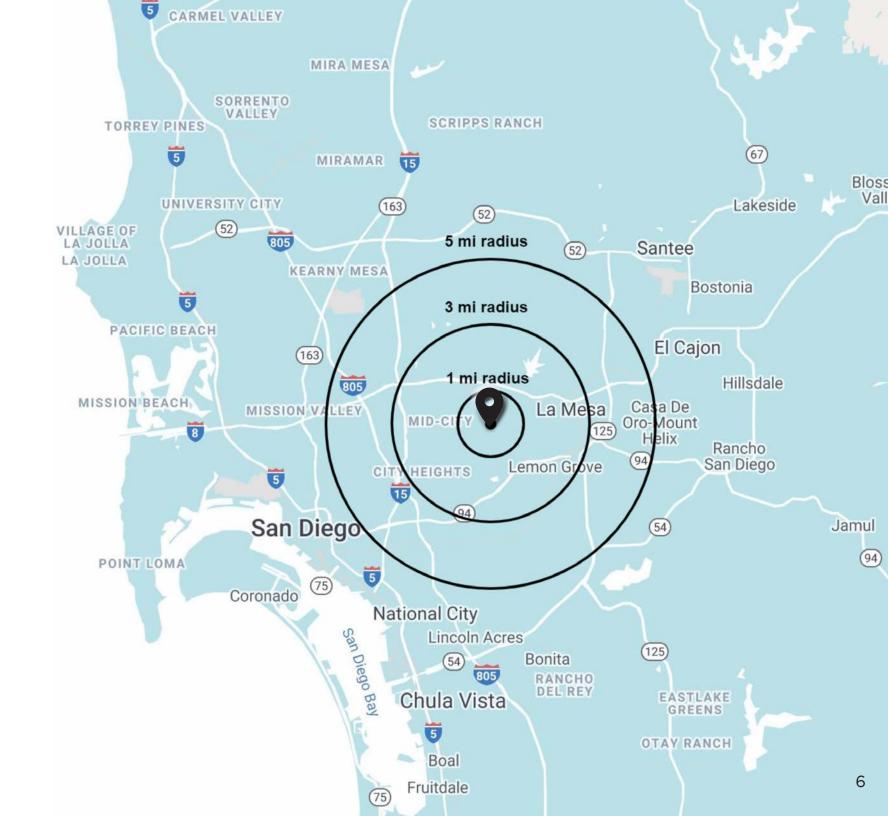

### **AVERAGE HHI**

1 Mile: \$72,236 1 Mile: 31,459 3 Miles: \$83,313 3 Miles: 235,500

5 Miles: 571,236

## DAYTIME POPULATION

1 Mile: 17,694 3Miles: 130,588 5 Miles: 325,881

Located less than

1 mile away from

San Diego State

University which
has over 33,000
enrolled students