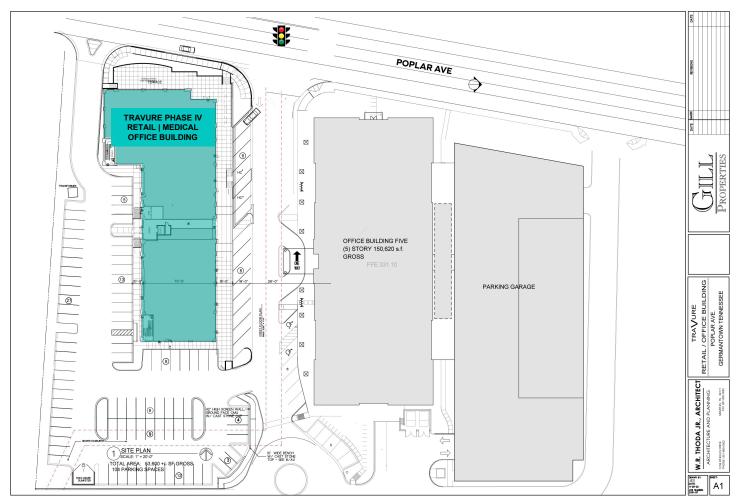

#### Retail Opportunities 1st FLOOR CONCEPTUAL PLAN

### www.travure.com

Medical Office Opportunities 2nd FLOOR CONCEPTUAL PLAN

LEASEABLE AREA: 15,025 SF CORE SPACES: 634 SF CORRIDORS: 1,662SF TOTAL AREA: 17,321 SF