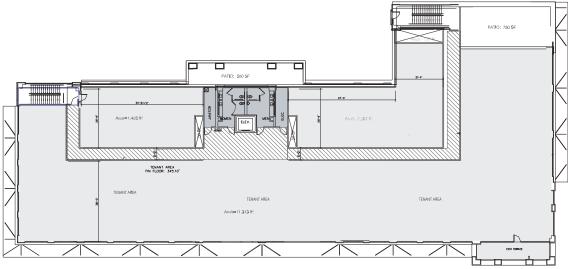

### www.travure.com

Medical Office Opportunities 2nd FLOOR CONCEPTUAL PLAN

LEASEABLE AREA: 15,025 SF CORE SPACES: 634 SF CORRIDORS: 1,662SF TOTAL AREA: 17,321 SF