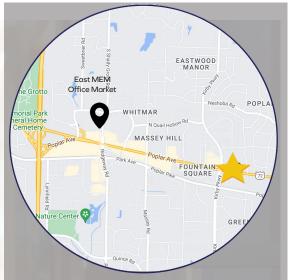

## PROPERTY HIGHLIGHTS

- Rare in-fill Class A development located at the entrance of Germantown's newly re-zoned Western Gateway
- Retail | Medical Office Building fronting Poplar Avenue
- Less than 2 mi away from Methodist LeBonheur Germantown & St. Francis Hospital Memphis, 3 mi from Baptist Germantown, MOGA, Baptist Rehab, and West Clinic makes the site ideal for the medical community
- Signalized intersection on main thoroughfare Poplar Avenue
- Dual Branded Hilton Garden Inn & Home2Suites on-site
- Covered hangover for patient drop-off
- Ease of access to 240 and 385
- Minutes from shopping/dining in East Memphis and Saddle Creek
- Poplar Avenue Signage Opportunity