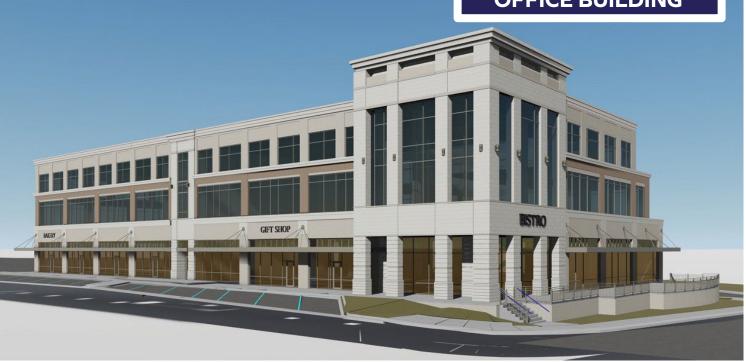

## PROPERTY HIGHLIGHTS

- Rare in-fill Class A development located at the entrance of Germantown's newly re-zoned Western Gateway
- Retail | Medical Office Building fronting Poplar Avenue
- Less than 2 mi away from Methodist LeBonheur Germantown & St. Francis Hospital Memphis, 3 mi from Baptist Germantown, MOGA, Baptist Rehab, and West Clinic makes the site ideal for the medical community
- Signalized intersection on main thoroughfare Poplar Avenue
- Dual Branded Hilton Garden Inn & Home2Suites on-site
- Covered hangover for patient drop-off
- Ease of access to 240 and 385
- Minutes from shopping/dining in East Memphis and Saddle Creek
- Poplar Avenue Signage Opportunity