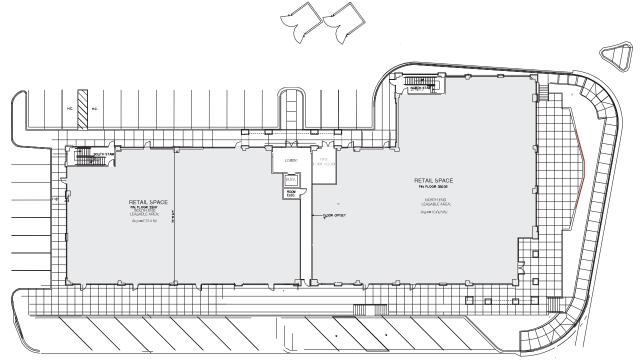

e-zoned Western Gateway
- Retail | Medical Office Building fronting Poplar Avenue
- Less than 2 mi away from Methodist LeBonheur Germantown & St. Francis Hospital Memphis, 3 mi from Baptist Germantown, MOGA, Baptist Rehab, and West Clinic makes the site ideal for the medical community
- Signalized intersection on main thoroughfare Poplar Avenue
- Dual Branded Hilton Garden Inn & Home2Suites on-site
- Covered hangover for patient drop-off
- Ease of access to 240 and 385
- Minutes from shopping/dining in East Memphis and Saddle Creek
- Poplar Avenue Signage Opportunity







#### FOR MORE INFORMATION:

Patty Bullock patty@gillprop.com 901.488.1008 Jennifer Stewart jennifer@gillprop.com 901.652.3778







901.758.1100

www.travure.com



#### Retail Opportunities 1st FLOOR CONCEPTUAL PLAN





## 901.758.1100

### www.travure.com



Medical Office Opportunities 2nd FLOOR CONCEPTUAL PLAN



LEASEABLE AREA: 15,025 SF CORE SPACES: 634 SF CORRIDORS: 1,662SF TOTAL AREA: 17,321 SF



### 3rd FLOOR CONCEPTUAL PLAN





FOR MORE INFORMATION:

Patty Bullock patty@gillprop.com 901.488.1008 Jennifer Stewart jennifer@gillprop.com 901.652.3778







#### FOR MORE INFORMATION:

Patty Bullock patty@gillprop.com 901.488.1008 Jennifer Stewart jennifer@gillprop.com 901.652.3778