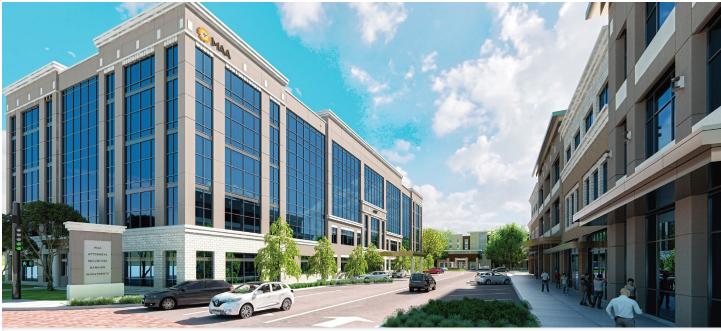

## PROPERTY HIGHLIGHTS

- Rare in-fill Class A development located at the entrance of Germantown's newly re-zoned Western Gateway
- Retail | Medical Office Building fronting Poplar Avenue
- Less than 2 mi away from Methodist LeBonheur Germantown & St. Francis Hospital Memphis, 3 mi from Baptist Germantown, MOGA, Baptist Rehab, and West Clinic makes the site ideal for the medical community
- Signalized intersection on main thoroughfare Poplar Avenue
- Dual Branded Hilton Garden Inn & Home2Suites on-site
- Covered hangover for patient drop-off
- Ease of access to 240 and 385
- Minutes from shopping/dining in East Memphis and Saddle Creek
- Poplar Avenue Signage Opportunity