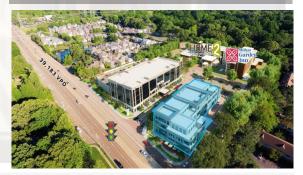

## PROPERTY HIGHLIGHTS

- Rare in-fill Class A development located at the entrance of Germantown's newly re-zoned Western Gateway
- Retail | Medical Office Building fronting Poplar Avenue
- Less than 2 mi away from Methodist LeBonheur Germantown & St. Francis Hospital Memphis, 3 mi from Baptist Germantown, MOGA, Baptist Rehab, and West Clinic makes the site ideal for the medical community
- Signalized intersection on main thoroughfare Poplar Avenue
- Dual Branded Hilton Garden Inn & Home2Suites on-site
- Covered hangover for patient drop-off
- Ease of access to 240 and 385
- Minutes from shopping/dining in East Memphis and Saddle Creek
- Poplar Avenue Signage Opportunity