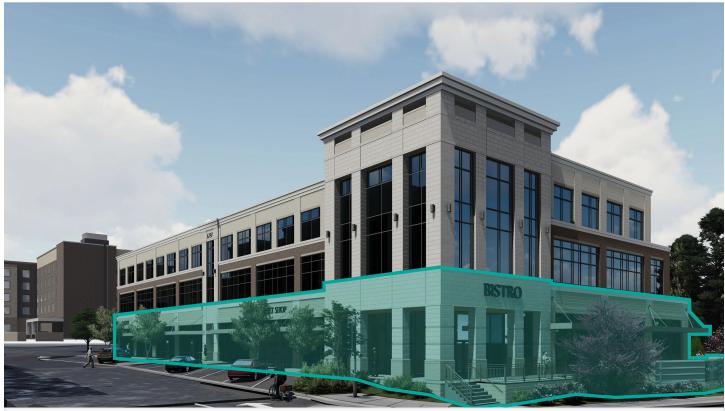

### www.travure.com

Medical Office Opportunities 2nd FLOOR CONCEPTUAL PLAN

LEASEABLE AREA: 15,025 SF CORE SPACES: 634 SF CORRIDORS: 1,662SF TOTAL AREA: 17,321 SF