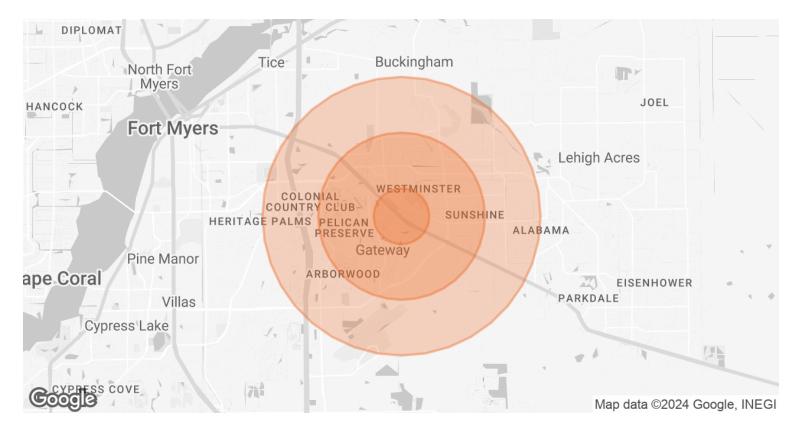

# **DEMOGRAPHICS MAP & REPORT**

| POPULATION          | 1 MILE    | 3 MILES   | 5 MILES   |
|---------------------|-----------|-----------|-----------|
| TOTAL POPULATION    | 9,360     | 56,085    | 100,179   |
| AVERAGE AGE         | 37        | 41        | 41        |
| HOUSEHOLDS & INCOME | 1 MILE    | 3 MILES   | 5 MILES   |
| TOTAL HOUSEHOLDS    | 3,083     | 19,830    | 35,942    |
| # OF PERSONS PER HH | 3         | 2.8       | 2.8       |
| AVERAGE HH INCOME   | \$95,451  | \$98,725  | \$99,069  |
| AVERAGE HOUSE VALUE | \$358,311 | \$345,283 | \$347,517 |