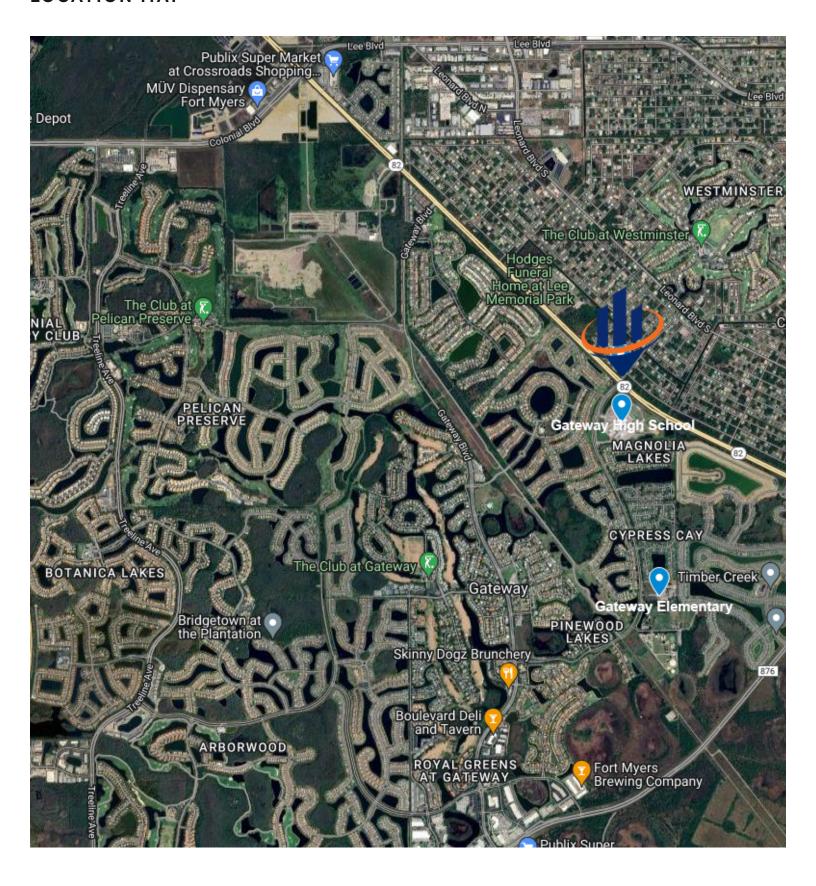

#### LOCATION DESCRIPTION

Busy SR 82 lot at the lighted intersection of SR 82 and Ray (Griffin on the South side of SR).

Directly across SR 82 from Gateway High School. 1.5 miles to Gateway Elementary.

Located 2.5 miles from the intersection of Colonial Blvd. (Lee Blvd.) and SR 82. 1.9 miles to the intersection of SR 82 and Daniels Parkway Extension (Gunnery Road).

# **LOCATION MAP**

C: 239.851.5492 lauri.albion@svn.com JOHN ALBION
O: 239.410.2234
john.albion@svn.com