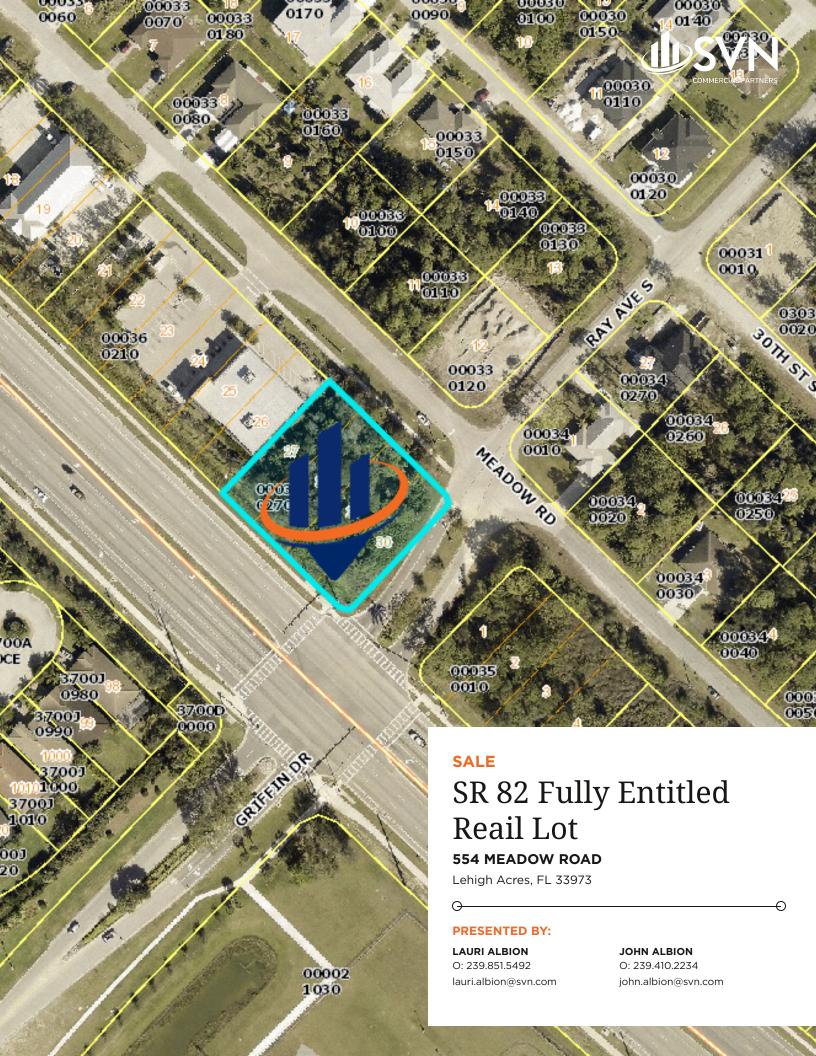

### PROPERTY SUMMARY

#### PROPERTY DESCRIPTION

The lot is fully entitled for a Coffee Kiosk with drive-through lanes. SR 82 has 2023 AADT of 36,000. This is one of the only lots along Meadow Rd between Colonial Blvd (Lee Blvd) and Daniels Pkwy (Gunnery Rd) on a lighted intersection and on a hard corner.

## **OFFERING SUMMARY**

| SALE PRICE:     | \$899,000                  |
|-----------------|----------------------------|
| LOT SIZE:       | 0.81 Acres                 |
| ZOING:          | C-2                        |
| USE:            | Fully Entitled Retail Lot  |
| TRAFFIC COUNTS: | 36,000 AADT<br>(2023 FDOT) |

## PROPERTY HIGHLIGHTS

- Fully Entitled Lot
- Rare Corner on SR 82 with a Traffic Light
- AM Side of the Road
- Close Proximity to Gateway High School and Gateway Elementary
- Parcel is next to a Dollar General store
- Frontage on Busy SR 82