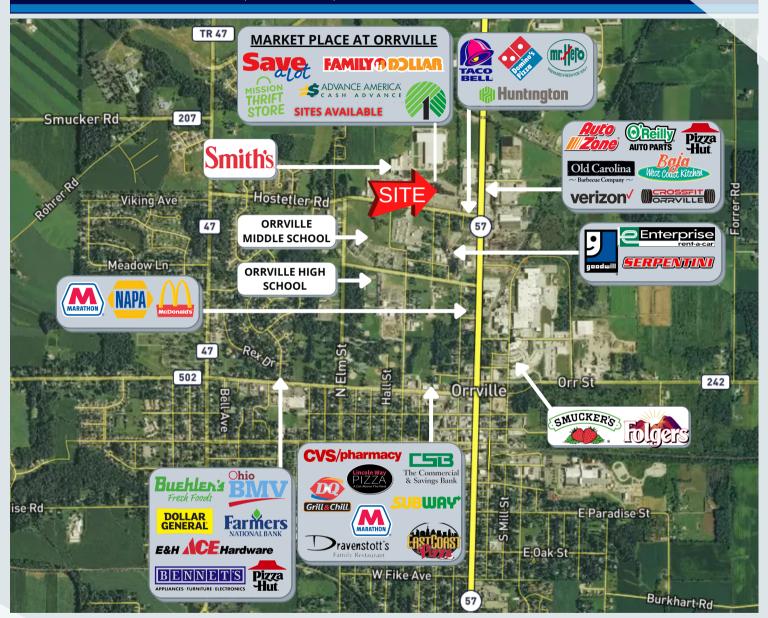

#### **PROPERTY OVERVIEW**

- Proximity to major employers, Orrville city schools and home of Smucker's & Smith's Dairy.
- Smucker's acquired pet food brands, bringing \$40 million expansion to its Orrville plant and adding over 100 jobs.
- Close proximity to major employers.
- Close proximity to Orrville Schools.
- 4,020 SF restaurant endcap available for lease.
- 1,500 8,450 SF of office/retail space available for lease.
- Ample parking.