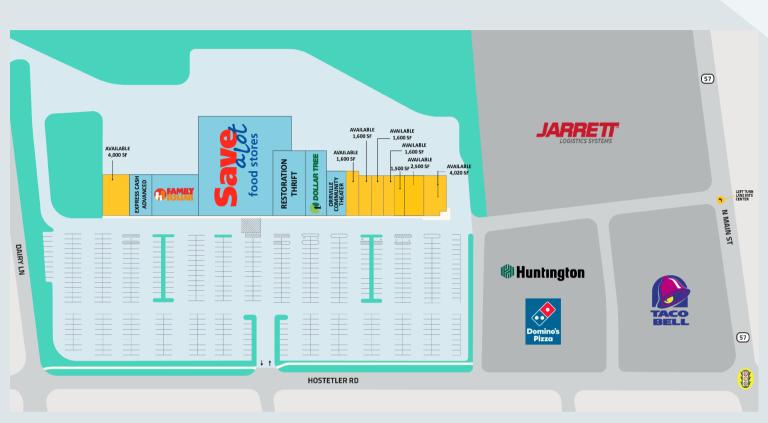

## SITE PLAN

#### **PROPERTY OVERVIEW**

- Proximity to major employers, Orrville city schools and home of Smucker's & Smith's Dairy.
- Smucker's acquired pet food brands, bringing \$40 million expansion to its Orrville plant and adding over 100 jobs.
- Close proximity to major employers.
- Close proximity to Orrville Schools.
- 4,020 SF restaurant endcap available for lease.
- 1,500 8,450 SF of office/retail space available for lease.
- Ample parking.