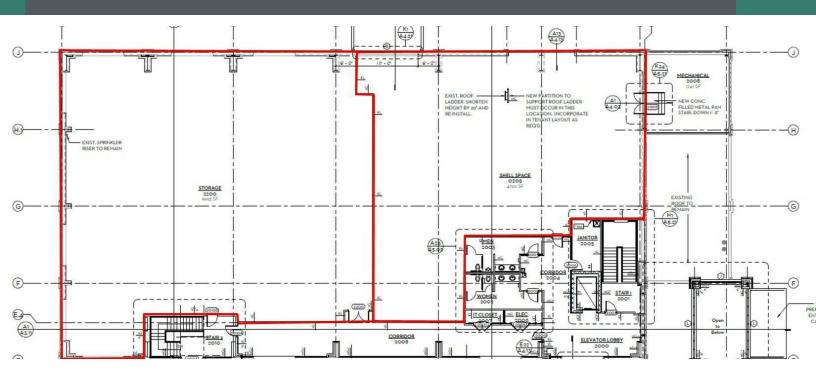

### AVAILABLE SPACES

| SUITE                                 | TENANT    | SIZE (SF) | LEASE TYPE | LEASE RATE    | DESCRIPTION                                                                                                                                                                      |
|---------------------------------------|-----------|-----------|------------|---------------|----------------------------------------------------------------------------------------------------------------------------------------------------------------------------------|
| Shell Space, Second Floor, Building B | Available | 5,428 SF  | NNN        | \$25.00 SF/yr | \$70/RSF TI Allowance, 5,428+/- RSF<br>shell space, second floor Building B,<br>to be built out.                                                                                 |
| Shell Space, Second Floor, Building B | Available | 8,042 SF  | NNN        | \$25.00 SF/yr | \$70/RSF TI Allowance, 8,042+/- RSF<br>shell space, second floor Building B,<br>to be built out. Adjacent and could<br>be added to 5,428+/- RSF for a total<br>of 13,470+/- RSF. |