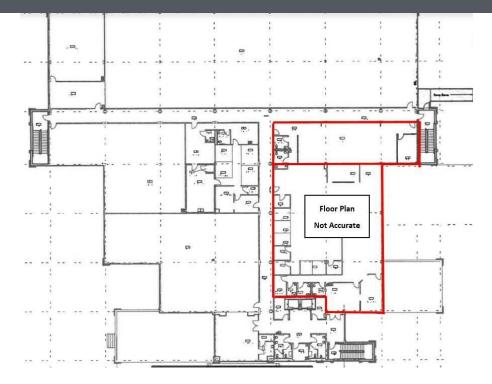

#### **AVAILABLE SPACES**

| SUITE                                             | TENANT    | SIZE (SF) | LEASE TYPE | LEASE RATE    | DESCRIPTION                                                                                                                                              |
|---------------------------------------------------|-----------|-----------|------------|---------------|----------------------------------------------------------------------------------------------------------------------------------------------------------|
| Former Physical Therapy, Second Floor, Building A | Available | 5,609 SF  | NNN        | \$22.00 SF/yr | 5,609+/- RSF former<br>physical therapy office,<br>second floor Building<br>A, lobby, receptionist<br>office, one private<br>room, and two<br>restrooms. |

#### TENANT SIZE (SF) LEASE TYPE LEASE RATE DESCRIPTION

| Adjacent to Physical Therapy, Second Floor, Building A | Available | 2,162 SF | NNN | \$25.00 SF/yr |
|--------------------------------------------------------|-----------|----------|-----|---------------|

2,162+/- RSF, second floor Building A, open space, two restrooms and office. Adjacent and can be added to 5,609+/- RSF for a total of 7,771+/-RSF.