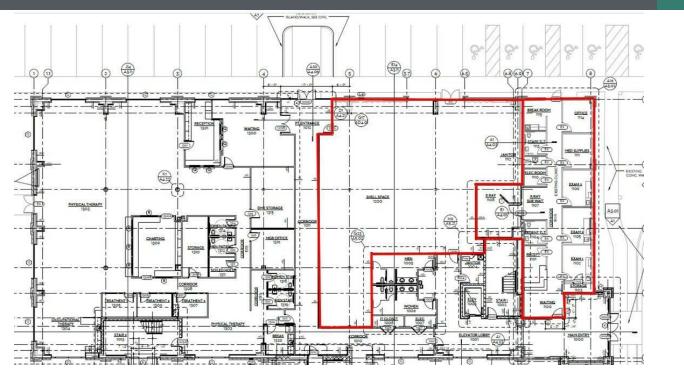

#### **AVAILABLE SPACES**

| SUITE                                            | TENANT    | SIZE (SF) | LEASE TYPE | LEASE RATE    | DESCRIPTION                                                                                                                                                                                                 |
|--------------------------------------------------|-----------|-----------|------------|---------------|-------------------------------------------------------------------------------------------------------------------------------------------------------------------------------------------------------------|
| Existing Medical Office, First Floor, Building B | Available | 2,478 SF  | NNN        | \$29.50 SF/yr | Suite 300 2,478+/- RSF<br>existing medical office,<br>ground floor Building B,<br>lobby, receptionist office, 3<br>exam rooms, large x-ray<br>room, two private offices,<br>two restrooms and<br>breakroom. |
| Shell Space, First Floor, Building B             | Available | 4,460 SF  | NNN        | \$28.50 SF/yr | \$70/RSF TI Allowance,<br>4,460+/- RSF shell space,<br>ground floor Building B,<br>adjacent and could be<br>added to 2,478+/- RSF<br>medical office for a total of<br>6,938+/- RSF.                         |