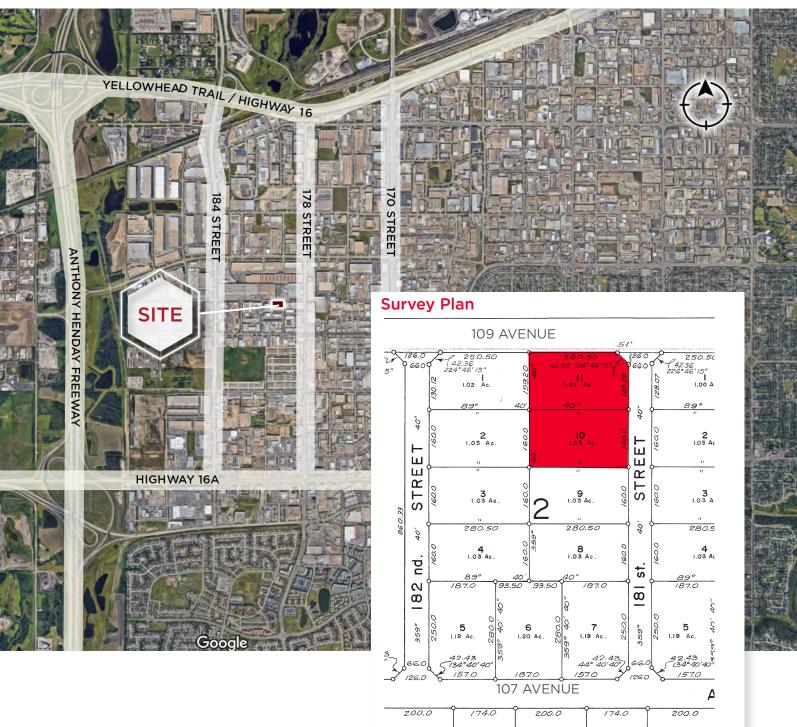

## **Property Details**

- Rare 2.03 Acre parcel available in the northwest. Ready for immediate development
- Neighborhood: Wilson Industrial
- Zoning: IM (Medium Industrial)
- Legal Description: Plan 782005 Block 3 Lots 10 & 11
- Site Size: 2.03 Acres
- Taxes: \$35,993.76 (2021)
- Price: \$1,999,550.00

FOR SALE 180 Street Lands 10804 180 Street, Edmonton, AB

**Site Aerial** 

Chris Sieben Partner 780 720 0227 chris.sieben@cwedm.com Kennedy Munro Associate 780 670 3042 kennedy.munro@cwedm.com CUSHMAN & WAKEFIELD Edmonton Suite 2700, TD Tower 10088 - 102 Avenue Edmonton, AB T5J 2Z1 www.cwedm.com